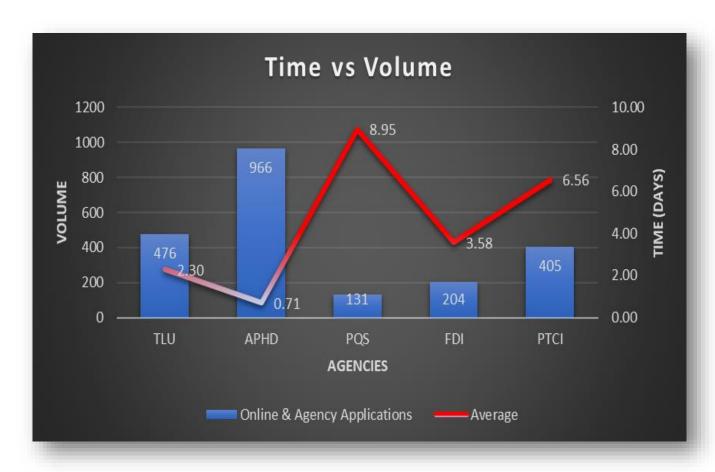

The Module experienced a decrease in volume for the month of April moving from 2480 to 2183 applications representing a 12% decrease month over month.

An average processing time for this period of 4.42 days was achieved for the month of April 2022.

### Current Month Volume and Service Level per Agency

| Service Levels         | TLU  |     | APHD |     | PQS  |     | FDI  |     | PTCI |     |
|------------------------|------|-----|------|-----|------|-----|------|-----|------|-----|
| <1 day                 | 360  | 70% | 1058 | 96% | 16   | 9%  | 52   | 23% | 152  | 35% |
| 1-3 days               | 67   | 13% | 49   | 4%  | 23   | 12% | 46   | 20% | 118  | 27% |
| >3 days                | 69   | 13% | 0    | 0%  | 111  | 60% | 122  | 54% | 110  | 25% |
| Unprocessed            | 20   | 4%  | 0    | 0%  | 36   | 19% | 5    | 2%  | 58   | 13% |
| Total                  | 516  |     | 1107 |     | 186  |     | 225  |     | 438  |     |
| Average<br>Time (days) | 1.74 |     | 0.38 |     | 6.81 |     | 3.88 |     | 2.88 |     |