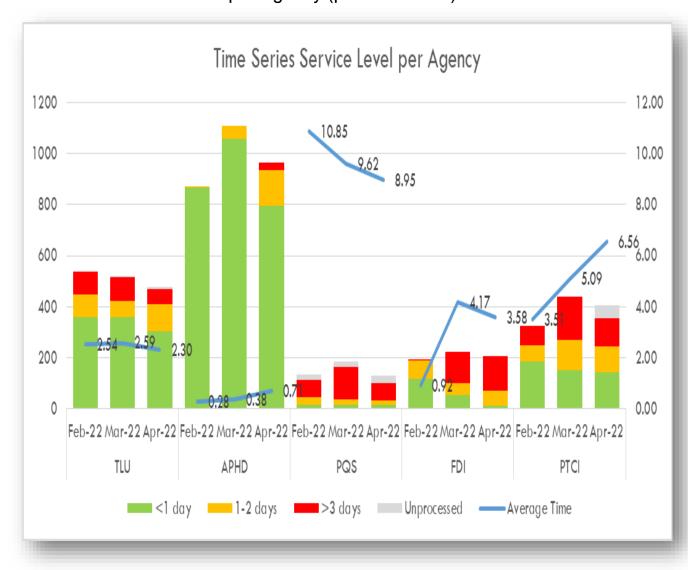

## Time Series Service Level per Agency (past 3 months)

Agency processing efficiency for under one (1) day decreased from 66% to 58%, between one (1) to three (3) days increased from 12% to 20%, and over three (3) days increased from 17% to 18%.

The number of unprocessed applications during this time decreased from 5% to 4%.