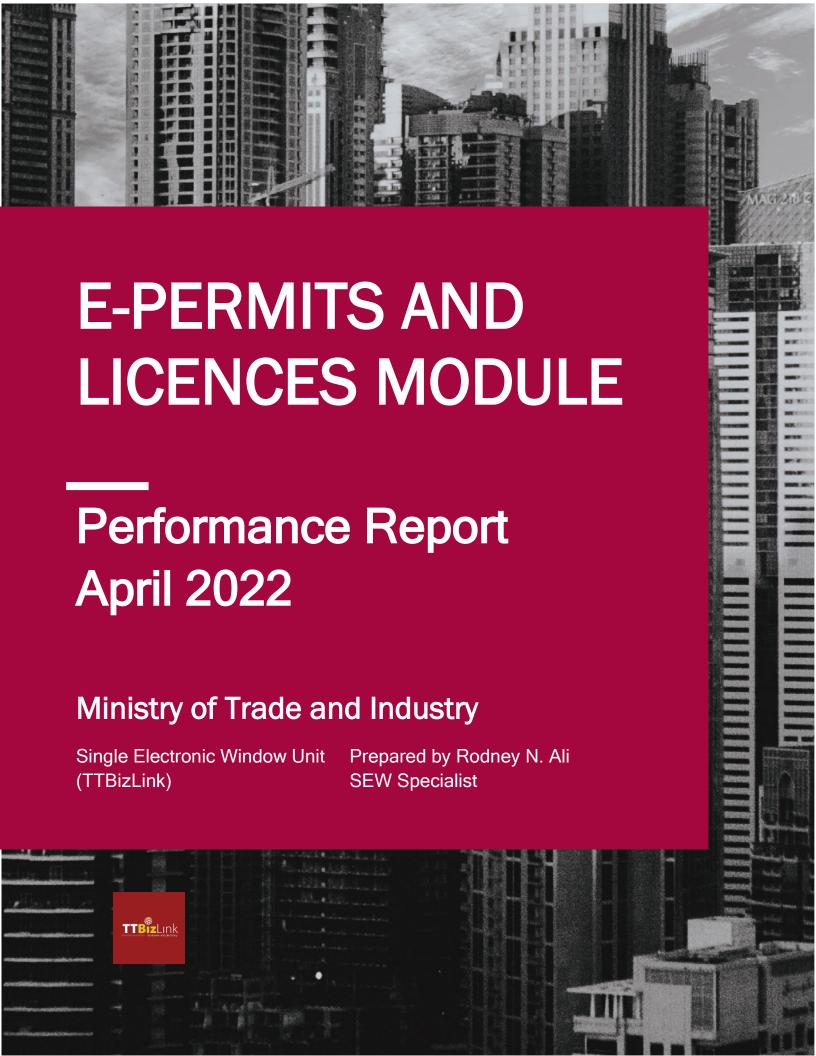

The Module experienced a decrease in volume for the month of April moving from 2480 to 2183 applications representing a 12% decrease month over month.

An average processing time for this period of 4.42 days was achieved for the month of April 2022.

### Current Month Volume and Service Level per Agency

| Service Levels         | TLU  |     | APHD |     | PQS  |     | FDI  |     | PTCI |     |
|------------------------|------|-----|------|-----|------|-----|------|-----|------|-----|
| <1 day                 | 360  | 70% | 1058 | 96% | 16   | 9%  | 52   | 23% | 152  | 35% |
| 1-3 days               | 67   | 13% | 49   | 4%  | 23   | 12% | 46   | 20% | 118  | 27% |
| >3 days                | 69   | 13% | 0    | 0%  | 111  | 60% | 122  | 54% | 110  | 25% |
| Unprocessed            | 20   | 4%  | 0    | 0%  | 36   | 19% | 5    | 2%  | 58   | 13% |
| Total                  | 516  |     | 1107 |     | 186  |     | 225  |     | 438  |     |
| Average<br>Time (days) | 1.74 |     | 0.38 |     | 6.81 |     | 3.88 |     | 2.88 |     |