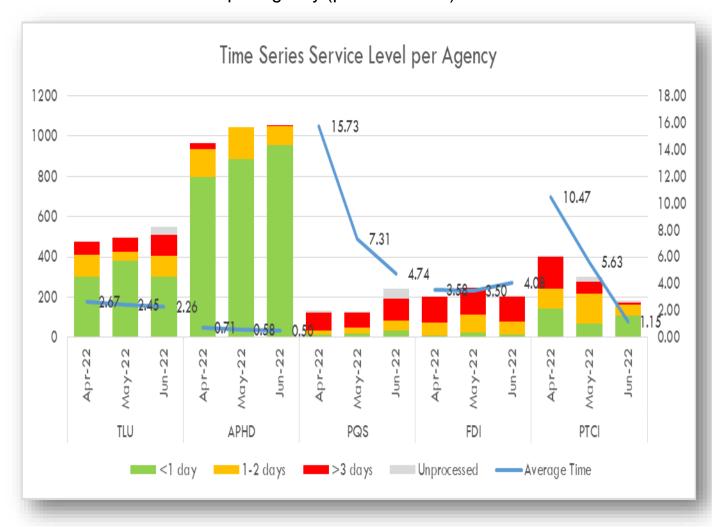

|     | PQS        |     | FDI  |     | PTCI |     |
|------------------------|------|-----|------|-----|------------|-----|------|-----|------|-----|
| <1 day                 | 382  | 77% | 858  | 82% | 17         | 13% | 22   | 9%  | 65   | 22% |
| 1-3 days               | 45   | 9%  | 162  | 15% | 1 <i>7</i> | 13% | 88   | 35% | 141  | 47% |
| >3 days                | 25   | 5%  | 0    | 0%  | 45         | 35% | 86   | 35% | 5    | 2%  |
| Unprocessed            | 46   | 9%  | 26   | 2%  | 49         | 38% | 52   | 21% | 88   | 29% |
| Total                  | 498  |     | 1046 |     | 128        |     | 248  |     | 299  |     |
| Average<br>Time (days) | 1.04 |     | 0.56 |     | 3.69       |     | 2.68 |     | 1.25 |     |



### Time Series Service Level per Agency (past 3 months)