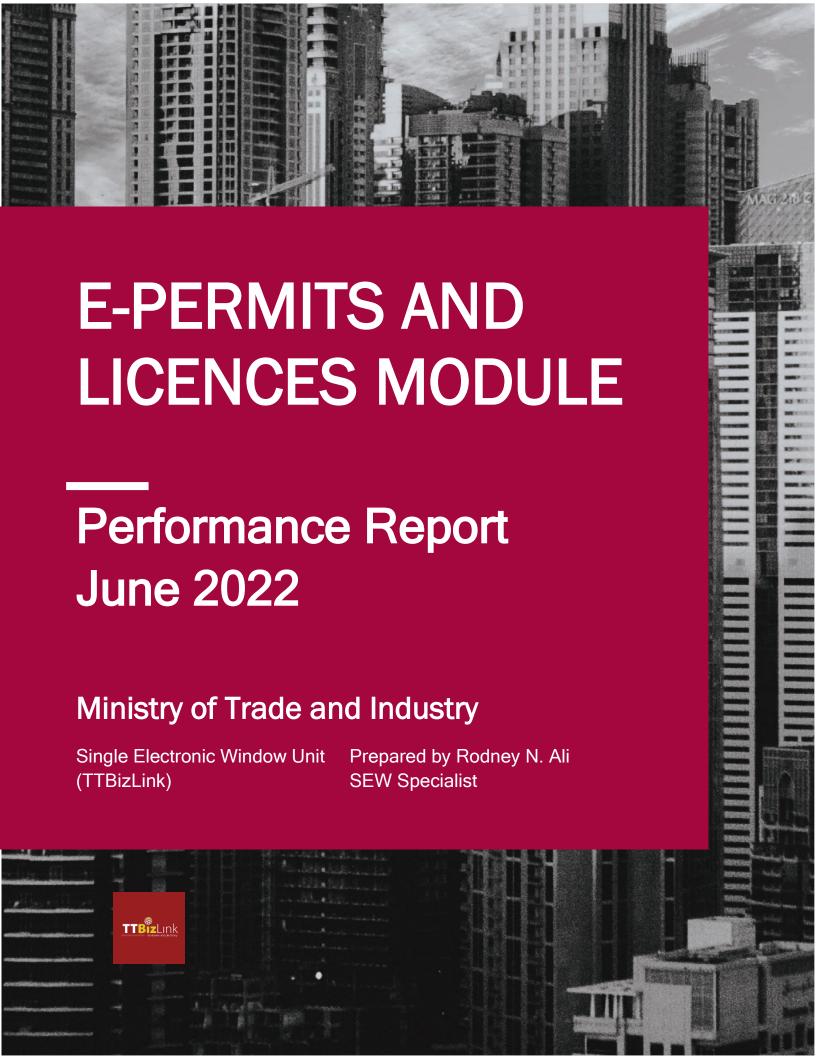

The Module experienced a decrease in volume for the month of June moving from 2219 to 2234 applications representing a 1% increase month over month.

An average processing time for this period of 2.55 days was achieved for the month of June 2022

Agency processing efficiency for under one (1) day increased from 61% to 63%, between one (1) to three (3) days decreased from 20% to 16%, and over three (3) days increased from 7% to 16%.

The number of unprocessed applications during this time decreased from 12% to 5%.