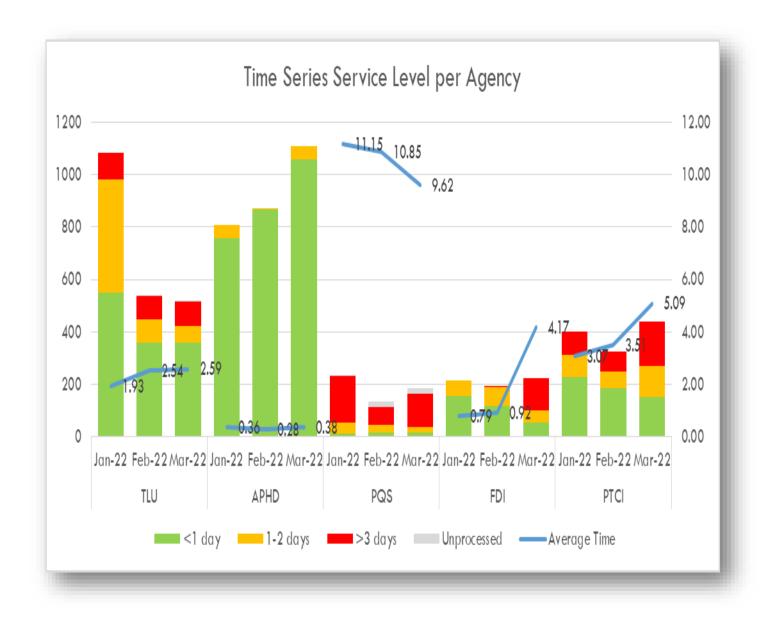

cy

| Service Levels         | TLU  |     | APHD |     | PQS  |     | FDI  |     | PTCI |     |
|------------------------|------|-----|------|-----|------|-----|------|-----|------|-----|
| <1 day                 | 360  | 70% | 1058 | 96% | 16   | 9%  | 52   | 23% | 152  | 35% |
| 1-3 days               | 67   | 13% | 49   | 4%  | 23   | 12% | 46   | 20% | 118  | 27% |
| >3 days                | 69   | 13% | 0    | 0%  | 111  | 60% | 122  | 54% | 110  | 25% |
| Unprocessed            | 20   | 4%  | 0    | 0%  | 36   | 19% | 5    | 2%  | 58   | 13% |
| Total                  | 516  |     | 1107 |     | 186  |     | 225  |     | 438  |     |
| Average<br>Time (days) | 1.74 |     | 0.38 |     | 6.81 |     | 3.88 |     | 2.88 |     |



## Time Series Service Level per Agency (past 3 months)