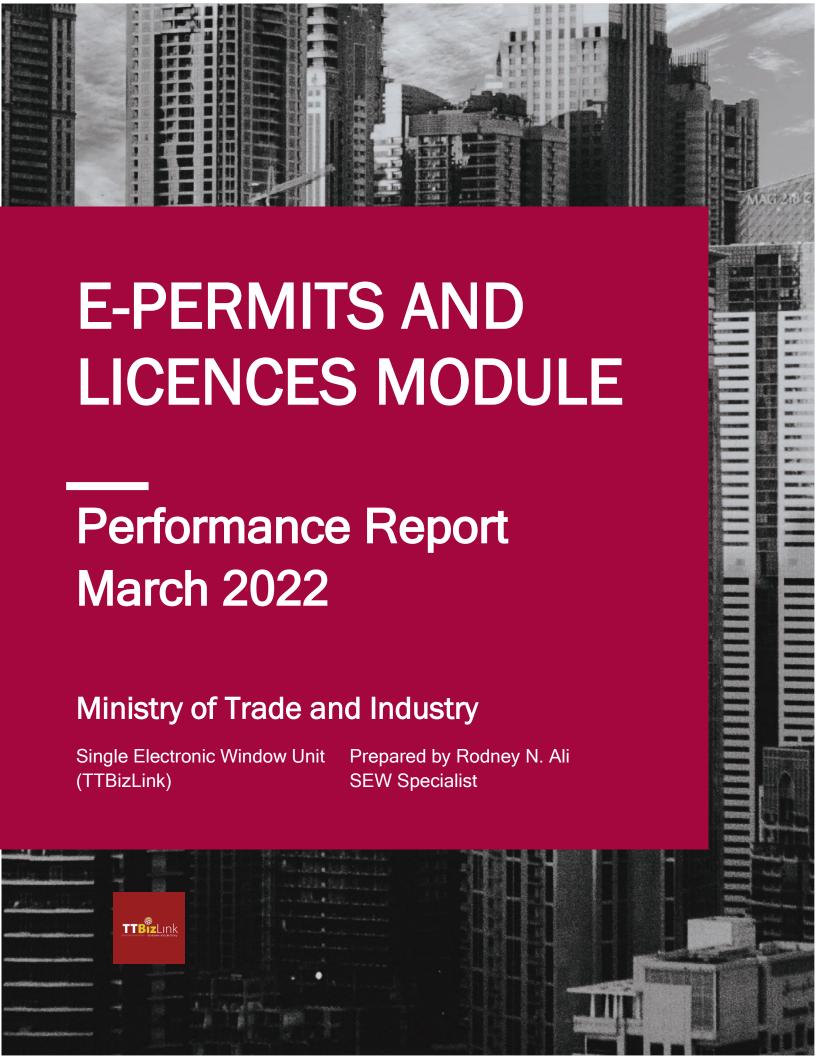

## Current Month Volume and Service Level per Agency

| Service Levels         | TLU  |     | APHD |     | PQS  |     | FDI  |     | PTCI |     |
|------------------------|------|-----|------|-----|------|-----|------|-----|------|-----|
| <1 day                 | 360  | 70% | 1058 | 96% | 16   | 9%  | 52   | 23% | 152  | 35% |
| 1-3 days               | 67   | 13% | 49   | 4%  | 23   | 12% | 46   | 20% | 118  | 27% |
| >3 days                | 69   | 13% | 0    | 0%  | 111  | 60% | 122  | 54% | 110  | 25% |
| Unprocessed            | 20   | 4%  | 0    | 0%  | 36   | 19% | 5    | 2%  | 58   | 13% |
| Total                  | 516  |     | 1107 |     | 186  |     | 225  |     | 438  |     |
| Average<br>Time (days) | 1.74 |     | 0.38 |     | 6.81 |     | 3.88 |     | 2.88 |     |