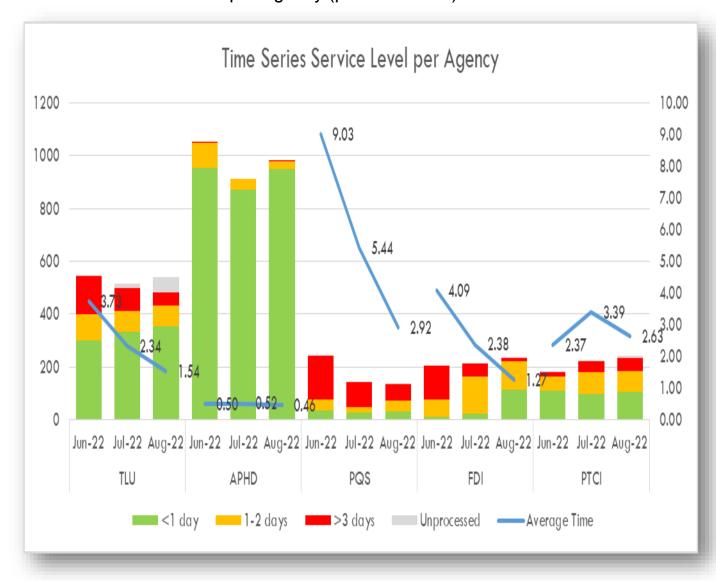

cy

| Service<br>Levels      | TLU  |     | APHD |     | PQS  |     | FDI  |     | PTCI |     |
|------------------------|------|-----|------|-----|------|-----|------|-----|------|-----|
| <1 day                 | 355  | 66% | 949  | 97% | 33   | 24% | 113  | 48% | 105  | 43% |
| 1-3 days               | 78   | 14% | 28   | 3%  | 39   | 28% | 107  | 46% | 80   | 33% |
| >3 days                | 48   | 9%  | 2    | 0%  | 63   | 46% | 14   | 6%  | 51   | 21% |
| Unprocesse<br>d        | 58   | 11% | 0    | 0%  | 3    | 2%  | 1    | 0%  | 7    | 3%  |
| Total                  | 539  |     | 979  |     | 138  |     | 235  |     | 243  |     |
| Average<br>Time (days) | 1.54 |     | 0.46 |     | 2.92 |     | 1.27 |     | 2.63 |     |



## Time Series Service Level per Agency (past 3 months)