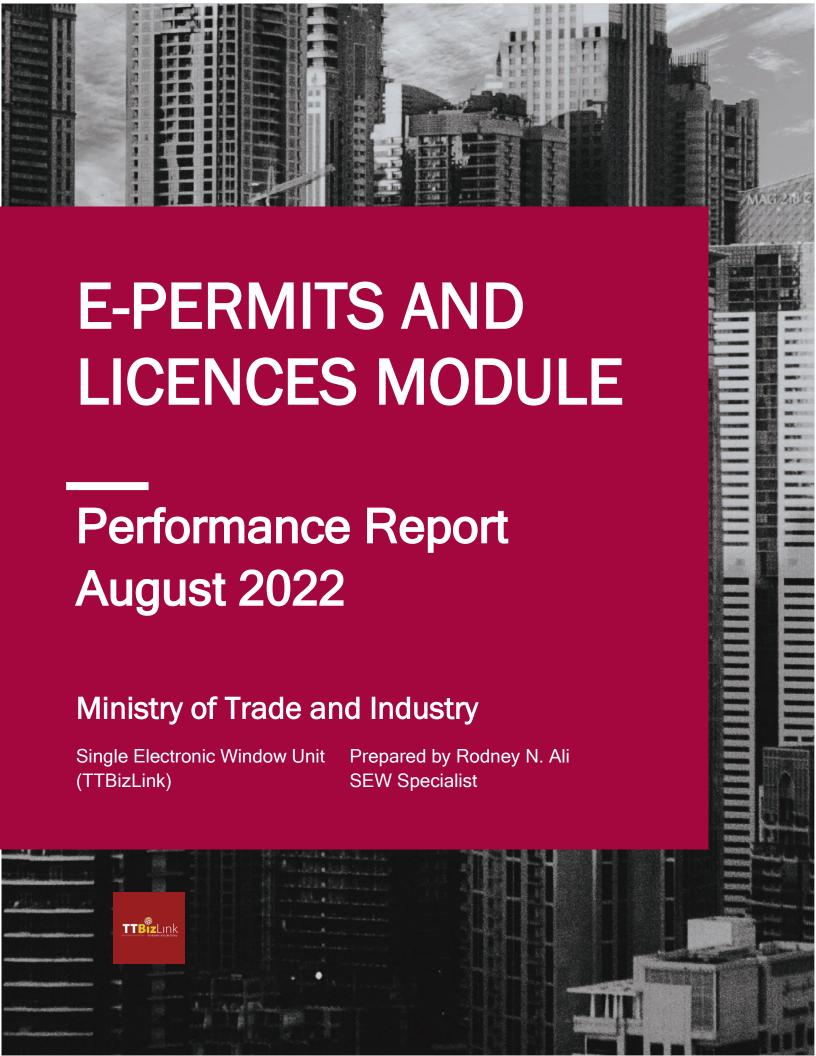

## Current Month Volume and Service Level per Agency

| Service<br>Levels      | TLU  |     | APHD |     | PQS  |     | FDI  |     | PTCI |     |
|------------------------|------|-----|------|-----|------|-----|------|-----|------|-----|
| <1 day                 | 355  | 66% | 949  | 97% | 33   | 24% | 113  | 48% | 105  | 43% |
| 1-3 days               | 78   | 14% | 28   | 3%  | 39   | 28% | 107  | 46% | 80   | 33% |
| >3 days                | 48   | 9%  | 2    | 0%  | 63   | 46% | 14   | 6%  | 51   | 21% |
| Unprocesse<br>d        | 58   | 11% | 0    | 0%  | 3    | 2%  | 1    | 0%  | 7    | 3%  |
| Total                  | 539  |     | 979  |     | 138  |     | 235  |     | 243  |     |
| Average<br>Time (days) | 1.54 |     | 0.46 |     | 2.92 |     | 1.27 |     | 2.63 |     |