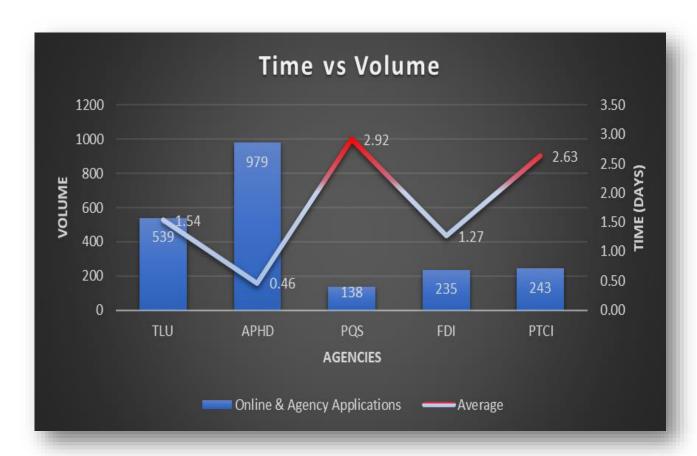

## Current Month Volume and Service Level per Agency

| Service<br>Levels      | TLU  |     | APHD |     | PQS  |     | FDI  |     | PTCI |     |
|------------------------|------|-----|------|-----|------|-----|------|-----|------|-----|
| <1 day                 | 355  | 66% | 949  | 97% | 33   | 24% | 113  | 48% | 105  | 43% |
| 1-3 days               | 78   | 14% | 28   | 3%  | 39   | 28% | 107  | 46% | 80   | 33% |
| >3 days                | 48   | 9%  | 2    | 0%  | 63   | 46% | 14   | 6%  | 51   | 21% |
| Unprocesse<br>d        | 58   | 11% | 0    | 0%  | 3    | 2%  | 1    | 0%  | 7    | 3%  |
| Total                  | 539  |     | 979  |     | 138  |     | 235  |     | 243  |     |
| Average<br>Time (days) | 1.54 |     | 0.46 |     | 2.92 |     | 1.27 |     | 2.63 |     |