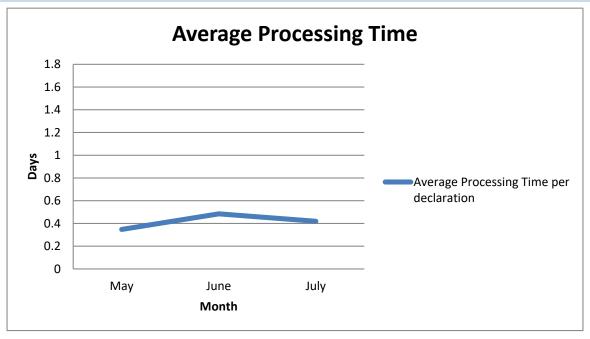

The average processing time among OGAs in **July 2022** was **10.05 hours** per declaration. The average processing time of the previous month stood at 11.63 hours per declaration.

| Month                    | Declarations<br>Transmitted | Decisions<br>Required | Average<br>Processing<br>Time (Hours) |
|--------------------------|-----------------------------|-----------------------|---------------------------------------|
| Previous Month<br>(June) | 9,264                       | 10,596                | 11.63                                 |
| Current Month (July)     | 10487                       | 12130                 | 10.05                                 |