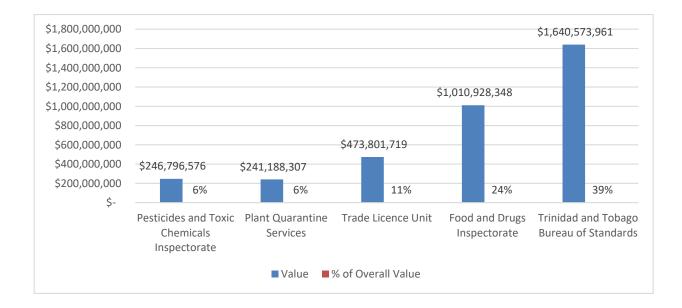

#### **TT\$ Value of Declarations Routed to Each Agency**

A total of **TT\$4.19 Bn** worth of goods entered Trinidad and Tobago in July 2022.

The below table and chart gives further information on selectivity by value<sup>1</sup>.

| OGA                                         | Value            | % of Overall Value |
|---------------------------------------------|------------------|--------------------|
| Pesticides and Toxic Chemicals Inspectorate | \$ 246,796,576   | 6%                 |
| Plant Quarantine Services                   | \$ 241,188,307   | 6%                 |
| Trade Licence Unit                          | \$ 473,801,719   | 11%                |
| Food and Drugs Inspectorate                 | \$ 1,010,928,348 | 24%                |
| Trinidad and Tobago Bureau of Standards     | \$ 1,640,573,961 | 39%                |
| No Selectivity                              | \$ 1,548,416,882 | 37%                |
| Overall                                     | \$ 4,188,990,065 | 100%               |

#### Table and Chart Demonstrating OGA Selectivity by Value

<sup>&</sup>lt;sup>1</sup> Note that because one declaration may be routed to several OGAs, the sum of the values of declarations routed to OGAs and having no selectivity would be less than the overall value of declarations routed to TTBizLink.