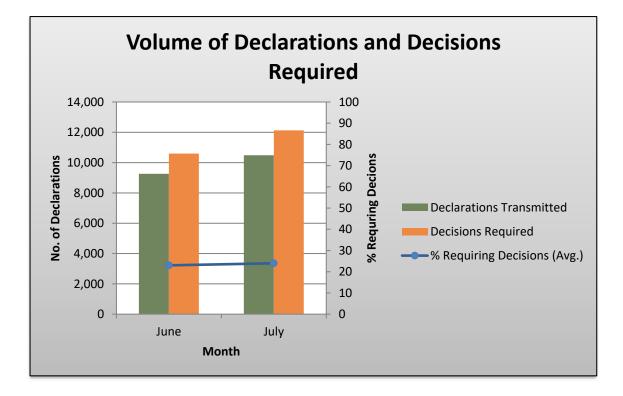

# **Executive Summary**

The Goods Declaration Module saw a **13.2% increase in activity** for the month of **July 2022** when compared to the previous month, with the total volume of Entries submitted to TTBizLink going from **9,264** to **10,487** declarations. Furthermore, there was a **4.4% increase** in the number of declarations submitted to TTBizLink when compared to **July 2021** – with **10,043** Customs Entries routed to TTBizLink during that month.

| Month                    | Declarations<br>Transmitted | Decisions<br>Required | Average<br>Processing<br>Time (Hours) |
|--------------------------|-----------------------------|-----------------------|---------------------------------------|
| Previous Month<br>(June) | 9,264                       | 10,596                | 11.63                                 |
| Current Month (July)     | 10487                       | 12130                 | 10.05                                 |