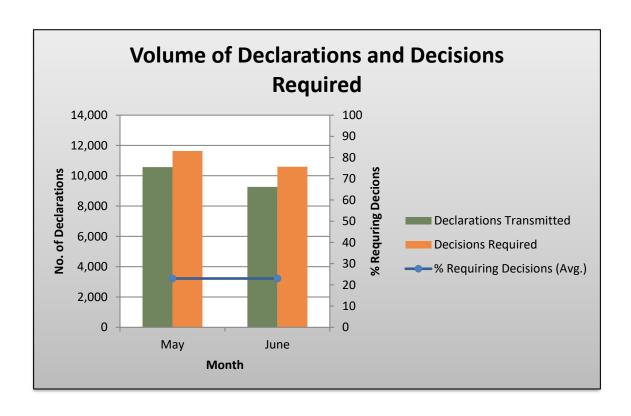

### **Executive Summary**

The Goods Declaration Module saw a **12.3% decrease in activity** for the month of **June 2022** when compared to the previous month, with the total volume of Entries submitted to TTBizLink going from **10,567** to **9,264** declarations. Furthermore, there was a **7.6% decrease** in the number of declarations submitted to TTBizLink when compared to **June 2021** – with **10,021** Customs Entries routed to TTBizLink during that month.

# **Module Performance Summary**

| Month                   | Declarations<br>Transmitted | Decisions<br>Required | Average<br>Processing<br>Time (Hours) |
|-------------------------|-----------------------------|-----------------------|---------------------------------------|
| Previous Month<br>(May) | 10,567                      | 11,633                | 8.34                                  |
| Current Month<br>(June) | 9,264                       | 10,596                | 11.63                                 |