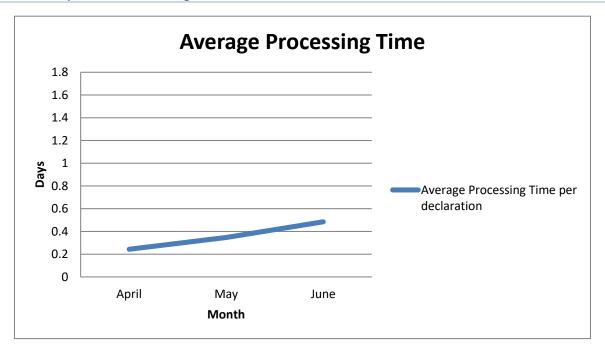

The average processing time among OGAs in **June 2022** was **11.63 hours** per declaration. The average processing time of the previous month stood at 8.34 hours per declaration.

# **Module Performance Summary**

| Month                   | Declarations<br>Transmitted | Decisions<br>Required | Average<br>Processing<br>Time (Hours) |
|-------------------------|-----------------------------|-----------------------|---------------------------------------|
| Previous Month<br>(May) | 10,567                      | 11,633                | 8.34                                  |
| Current Month<br>(June) | 9,264                       | 10,596                | 11.63                                 |