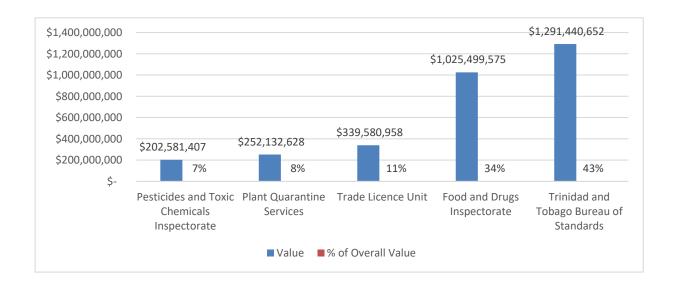

## **TT\$ Value of Declarations Routed to Each Agency**

A total of **TT\$2.99 Bn** worth of goods entered Trinidad and Tobago in June 2022. The below table and chart gives further information on selectivity by value<sup>1</sup>.

| OGA                                         | Value           | % of Overall Value |
|---------------------------------------------|-----------------|--------------------|
| Pesticides and Toxic Chemicals Inspectorate | \$ 202,581,407  | 7%                 |
| Plant Quarantine Services                   | \$ 252,132,628  | 8%                 |
| Trade Licence Unit                          | \$ 339,580,958  | 11%                |
| Food and Drugs Inspectorate                 | \$1,025,499,575 | 34%                |
| Trinidad and Tobago Bureau of Standards     | \$1,291,440,652 | 43%                |
| No Selectivity                              | \$ 796,008,857  | 27%                |
| Overall                                     | \$2,991,675,666 | 100%               |

#### Table and Chart Demonstrating OGA Selectivity by Value

<sup>&</sup>lt;sup>1</sup> Note that because one declaration may be routed to several OGAs, the sum of the values of declarations routed to OGAs and having no selectivity would be less than the overall value of declarations routed to TTBizLink.