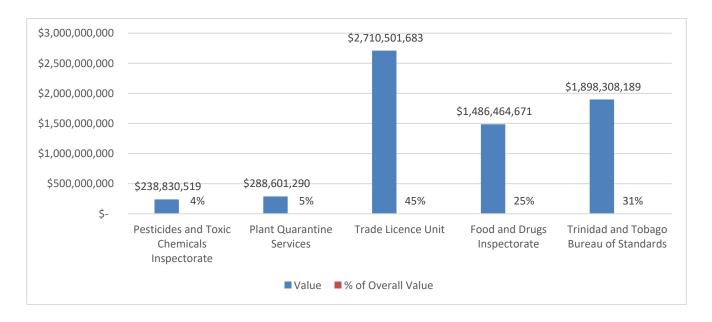

### TT\$ Value of Declarations Routed to Each Agency

A total of **TT\$6.03 Bn** worth of goods entered Trinidad and Tobago in November 2022. The below table and chart gives further information on selectivity by value<sup>1</sup>.

| OGA                                         | Value            | % of Overall Value |
|---------------------------------------------|------------------|--------------------|
| Pesticides and Toxic Chemicals Inspectorate | \$ 238,830,519   | 4%                 |
| Plant Quarantine Services                   | \$ 288,601,290   | 5%                 |
| Trade Licence Unit                          | \$ 2,710,501,683 | 45%                |
| Food and Drugs Inspectorate                 | \$ 1,486,464,671 | 25%                |
| Trinidad and Tobago Bureau of Standards     | \$ 1,898,308,189 | 31%                |
| No Selectivity                              | \$ 613,358,383   | 10%                |
| Overall                                     | \$ 6,026,947,696 | 100%               |

#### Table and Chart Demonstrating OGA Selectivity by Value

<sup>&</sup>lt;sup>1</sup> Note that because one declaration may be routed to several OGAs, the sum of the values of declarations routed to OGAs and having no selectivity would be less than the overall value of declarations routed to TTBizLink.