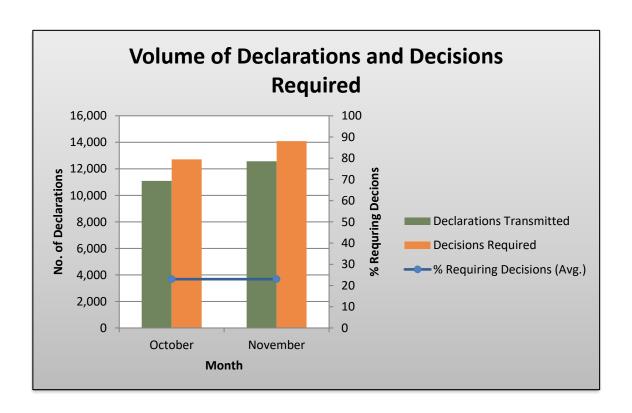

#### **Executive Summary**

The Goods Declaration Module saw a **13.3% increase in activity** for the month of **November 2022** when compared to the previous month, with the total volume of Entries submitted to TTBizLink going from **11,093** to **12,570** declarations. Furthermore, there was a **1.7% decrease** in the number of declarations submitted to TTBizLink when compared to **November 2021** – with **12,360** Customs Entries routed to TTBizLink during that month.

## **Module Performance Summary**

| Month                       | Declarations<br>Transmitted | Decisions<br>Required | Average<br>Processing<br>Time (Hours) |
|-----------------------------|-----------------------------|-----------------------|---------------------------------------|
| Previous Month<br>(October) | 11,093                      | 12,715                | 14.62                                 |
| Current Month<br>(November) | 12,570                      | 14,089                | 16.25                                 |