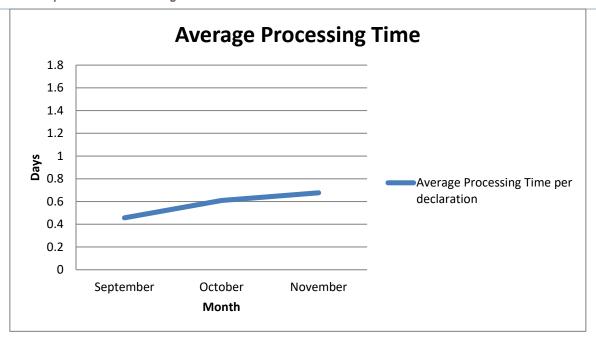

The average processing time among OGAs in **November 2022** was **16.25 hours** per declaration. The average processing time of the previous month stood at 14.62 hours per declaration.

## **Module Performance Summary**

| Month                       | Declarations<br>Transmitted | Decisions<br>Required | Average<br>Processing<br>Time (Hours) |
|-----------------------------|-----------------------------|-----------------------|---------------------------------------|
| Previous Month<br>(October) | 11,093                      | 12,715                | 14.62                                 |
| Current Month<br>(November) | 12,570                      | 14,089                | 16.25                                 |