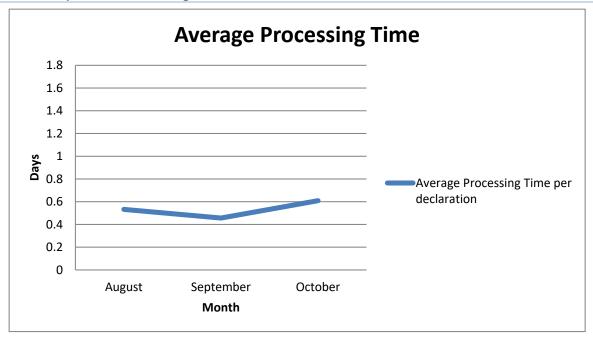

The average processing time among OGAs in **October 2022** was **14.62 hours** per declaration. The average processing time of the previous month stood at 10.95 hours per declaration.

# **Module Performance Summary**

| Month                         | Declarations<br>Transmitted | Decisions<br>Required | Average<br>Processing<br>Time (Hours) |
|-------------------------------|-----------------------------|-----------------------|---------------------------------------|
| Previous Month<br>(September) | 11,037                      | 12,663                | 10.95                                 |
| Current Month<br>(October)    | 11,093                      | 12,715                | 14.62                                 |