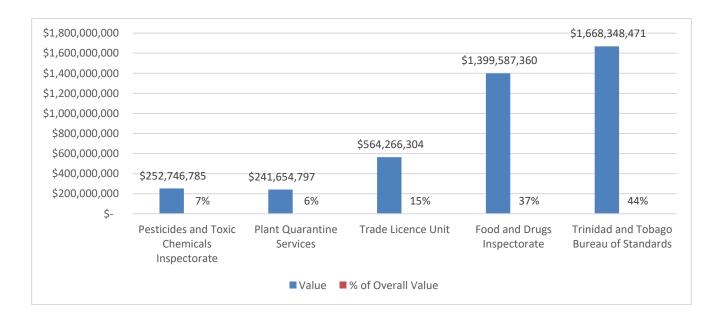

## TT\$ Value of Declarations Routed to Each Agency

A total of **TT\$3.82 Bn** worth of goods entered Trinidad and Tobago in October 2022. The below table and chart gives further information on selectivity by value<sup>1</sup>.

| OGA                                         | Value            | % of Overall Value |
|---------------------------------------------|------------------|--------------------|
| Pesticides and Toxic Chemicals Inspectorate | \$ 252,746,785   | 7%                 |
| Plant Quarantine Services                   | \$ 241,654,797   | 6%                 |
| Trade Licence Unit                          | \$ 564,266,304   | 15%                |
| Food and Drugs Inspectorate                 | \$ 1,399,587,360 | 37%                |
| Trinidad and Tobago Bureau of Standards     | \$ 1,668,348,471 | 44%                |
| No Selectivity                              | \$ 801,010,342   | 21%                |
| Overall                                     | \$ 3,819,570,843 | 100%               |

#### **Table and Chart Demonstrating OGA Selectivity by Value**

<sup>&</sup>lt;sup>1</sup> Note that because one declaration may be routed to several OGAs, the sum of the values of declarations routed to OGAs and having no selectivity would be less than the overall value of declarations routed to TTBizLink.