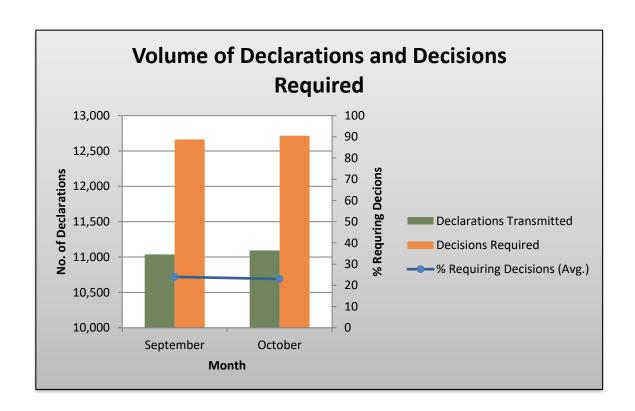

### **Executive Summary**

The Goods Declaration Module saw a **0.5% increase in activity** for the month of **October 2022** when compared to the previous month, with the total volume of Entries submitted to TTBizLink going from **11,037** to **11,093** declarations. Furthermore, there was a **1.4% decrease** in the number of declarations submitted to TTBizLink when compared to **October 2021** – with **11,252** Customs Entries routed to TTBizLink during that month.

# **Module Performance Summary**

| Month                         | Declarations<br>Transmitted | Decisions<br>Required | Average<br>Processing<br>Time (Hours) |
|-------------------------------|-----------------------------|-----------------------|---------------------------------------|
| Previous Month<br>(September) | 11,037                      | 12,663                | 10.95                                 |
| Current Month<br>(October)    | 11,093                      | 12,715                | 14.62                                 |