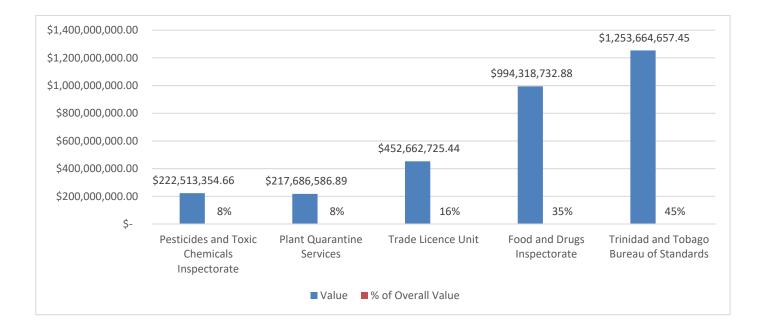

## **TT\$ Value of Declarations Routed to Each Agency**

A total of **TT\$2.81 Bn** worth of goods entered Trinidad and Tobago in February 2023.

The below table and chart gives further information on selectivity by value<sup>1</sup>.

| OGA                                         | Value                    | % of Overall Value |
|---------------------------------------------|--------------------------|--------------------|
| Pesticides and Toxic Chemicals Inspectorate | \$ 222,513,354.66        | 8%                 |
| Plant Quarantine Services                   | \$ 217,686,586.89        | 8%                 |
| Trade Licence Unit                          | \$ 452,662,725.44        | 16%                |
| Food and Drugs Inspectorate                 | <b>\$</b> 994,318,732.88 | 35%                |
| Trinidad and Tobago Bureau of Standards     | \$ 1,253,664,657.45      | 45%                |
| No Selectivity                              | \$ 684,776,477.30        | 24%                |
| Overall                                     | \$ 2,812,487,797         | 100%               |

#### Table and Chart Demonstrating OGA Selectivity by Value

<sup>&</sup>lt;sup>1</sup> Note that because one declaration may be routed to several OGAs, the sum of the values of declarations routed to OGAs and having no selectivity would be more than the overall value of declarations routed to TTBizLink.