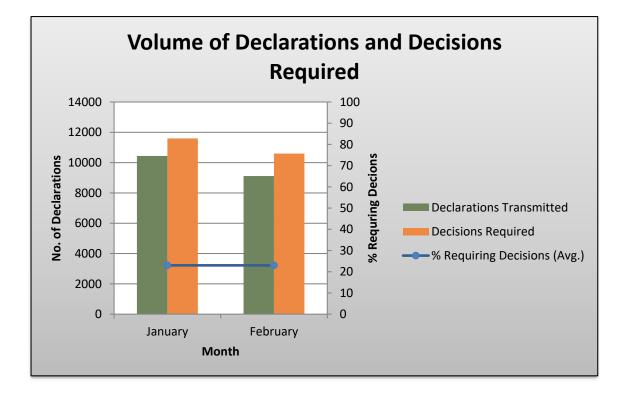

## **Executive Summary**

The Goods Declaration Module saw a **12.7% decrease in activity** for the month of **February 2023** when compared to the previous month, with the total volume of Entries submitted to TTBizLink going from **10,440 to 9,116** declarations. Furthermore, there was a **7.13% decrease** in the number of declarations submitted to TTBizLink when compared to **February 2022** – with **9,816** Customs Entries routed to TTBizLink during that month.

| Month                       | Declarations<br>Transmitted | Decisions<br>Required | Average<br>Processing<br>Time (Hours) |
|-----------------------------|-----------------------------|-----------------------|---------------------------------------|
| Previous Month<br>(January) | 10,440                      | 11,595                | 13.69                                 |
| Current Month<br>(February) | 9,116                       | 10,599                | 12.23                                 |