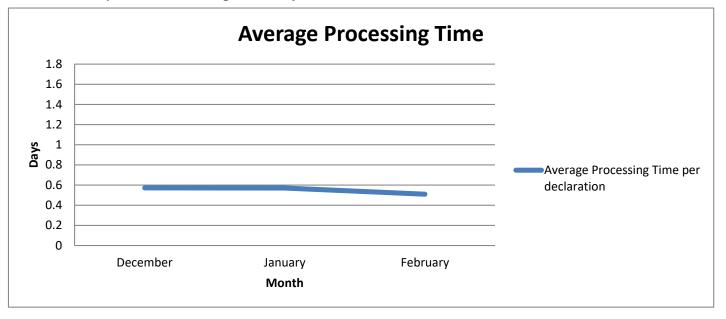

The average processing time among OGAs in **February 2023** was **12.23 hours** per declaration. The average processing time of the previous month stood at 13.69 hours per declaration.

| Month                       | Declarations<br>Transmitted | Decisions<br>Required | Average<br>Processing<br>Time (Hours) |
|-----------------------------|-----------------------------|-----------------------|---------------------------------------|
| Previous Month<br>(January) | 10,440                      | 11,595                | 13.69                                 |
| Current Month<br>(February) | 9,116                       | 10,599                | 12.23                                 |