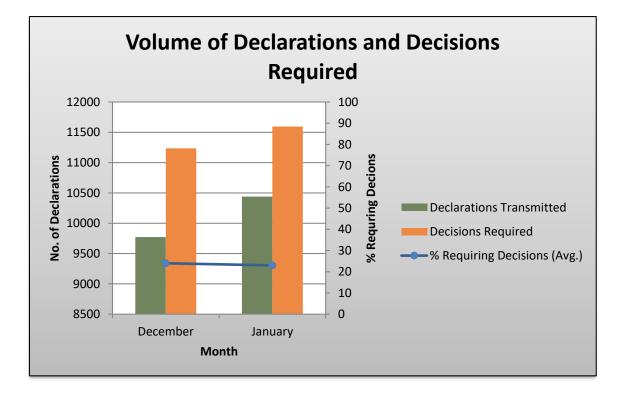

## **Executive Summary**

The Goods Declaration Module saw a **6.8% increase in activity** for the month of **January 2023** when compared to the previous month, with the total volume of Entries submitted to TTBizLink going from **9,772** to **10,440** declarations. Furthermore, there was a **16.4% increase** in the number of declarations submitted to TTBizLink when compared to **January 2022** – with **8,973** Customs Entries routed to TTBizLink during that month.

| Month                        | Declarations<br>Transmitted | Decisions<br>Required | Average<br>Processing<br>Time (Hours) |
|------------------------------|-----------------------------|-----------------------|---------------------------------------|
| Previous Month<br>(December) | 9,772                       | 11,235                | 13.72                                 |
| Current Month<br>(January)   | 10,440                      | 11,595                | 13.69                                 |

#### **Module Performance Summary**