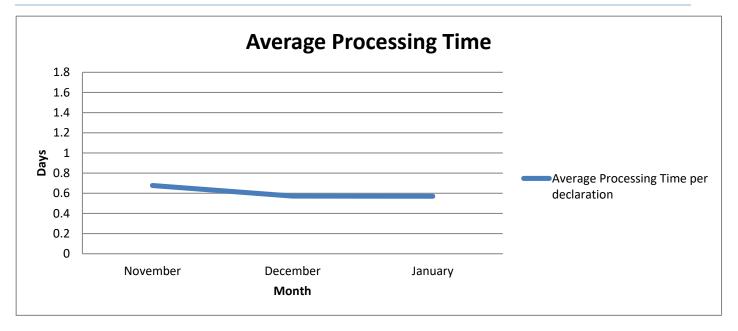

The average processing time among OGAs in **January 2023** was **13.69 hours** per declaration. The average processing time of the previous month stood at 13.72 hours per declaration.

| Month                        | Declarations<br>Transmitted | Decisions<br>Required | Average<br>Processing<br>Time (Hours) |
|------------------------------|-----------------------------|-----------------------|---------------------------------------|
| Previous Month<br>(December) | 9,772                       | 11,235                | 13.72                                 |
| Current Month<br>(January)   | 10,440                      | 11,595                | 13.69                                 |