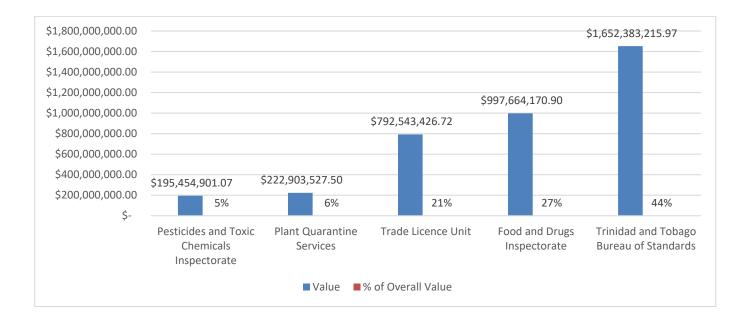

# **TT\$ Value of Declarations Routed to Each Agency**

A total of **TT\$3.72 Bn** worth of goods entered Trinidad and Tobago in January 2023.

The below table and chart gives further information on selectivity by value<sup>1</sup>.

| OGA                                         | Value              | % of Overall Value |
|---------------------------------------------|--------------------|--------------------|
| Pesticides and Toxic Chemicals Inspectorate | \$ 195,454,901.07  | 5%                 |
| Plant Quarantine Services                   | \$ 222,903,527.50  | 6%                 |
| Trade Licence Unit                          | \$ 792,543,426.72  | 21%                |
| Food and Drugs Inspectorate                 | \$ 997,664,170.90  | 27%                |
| Trinidad and Tobago Bureau of Standards     | \$1,652,383,215.97 | 44%                |
| No Selectivity                              | \$ 864,215,350     | 23%                |
| Overall                                     | \$ 3,715,671,390   | 100%               |

#### Table and Chart Demonstrating OGA Selectivity by Value

<sup>&</sup>lt;sup>1</sup> Note that because one declaration may be routed to several OGAs, the sum of the values of declarations routed to OGAs and having no selectivity would be more than the overall value of declarations routed to TTBizLink.