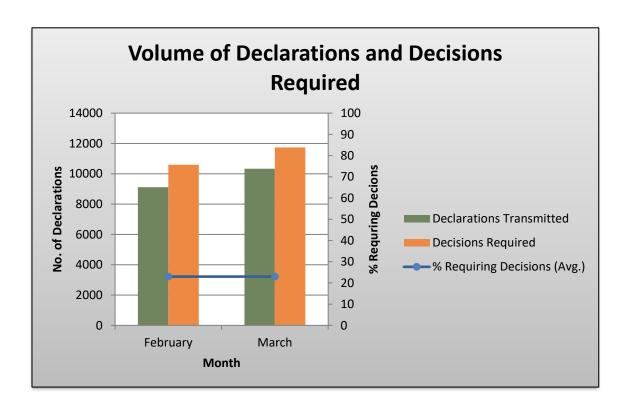

## **Executive Summary**

The Goods Declaration Module saw a **13.4% increase in activity** for the month of **March 2023** when compared to the previous month, with the total volume of Entries submitted to TTBizLink going from **9,116** to **10,338** declarations. Furthermore, there was a **7.33% decrease** in the number of declarations submitted to TTBizLink when compared to **March 2022** – with **11,156** Customs Entries routed to TTBizLink during that month.

## **Module Performance Summary**

| Month                        | Declarations<br>Transmitted | Decisions<br>Required | Average<br>Processing<br>Time (Hours) |
|------------------------------|-----------------------------|-----------------------|---------------------------------------|
| Previous Month<br>(February) | 9,116                       | 10,599                | 12.23                                 |
| Current Month<br>(March)     | 10,338                      | 11,740                | 12.58                                 |