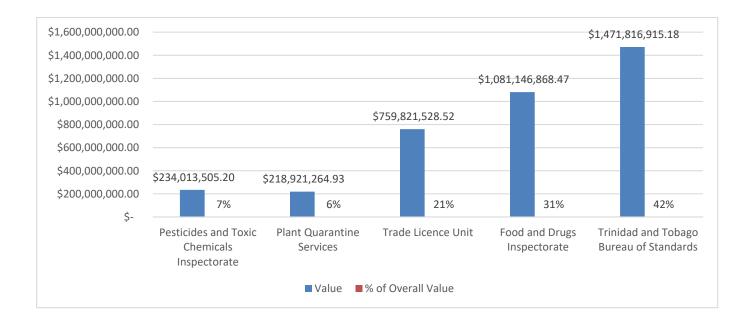

## TT\$ Value of Declarations Routed to Each Agency

A total of **TT\$3.54 Bn** worth of goods entered Trinidad and Tobago in March 2023. The below table and chart gives further information on selectivity by value<sup>1</sup>.

| OGA                                         | Value               | % of Overall Value |
|---------------------------------------------|---------------------|--------------------|
| Pesticides and Toxic Chemicals Inspectorate | \$ 234,013,505.20   | 7%                 |
| Plant Quarantine Services                   | \$ 218,921,264.93   | 6%                 |
| Trade Licence Unit                          | \$ 759,821,528.52   | 21%                |
| Food and Drugs Inspectorate                 | \$ 1,081,146,868.47 | 31%                |
| Trinidad and Tobago Bureau of Standards     | \$ 1,471,816,915.18 | 42%                |
| No Selectivity                              | \$ 880,634,962.73   | 25%                |
| Overall                                     | \$ 3,542,127,243    | 100%               |

#### Table and Chart Demonstrating OGA Selectivity by Value

<sup>&</sup>lt;sup>1</sup> Note that because one declaration may be routed to several OGAs, the sum of the values of declarations routed to OGAs and having no selectivity would be more than the overall value of declarations routed to TTBizLink.