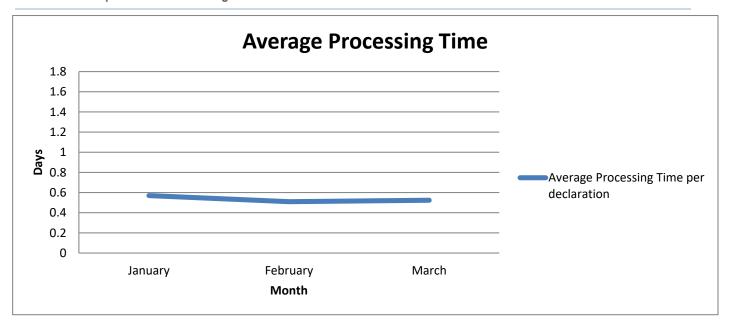

The average processing time among OGAs in **March 2023** was **12.58 hours** per declaration. The average processing time of the previous month stood at 12.23 hours per declaration.

## **Module Performance Summary**

| Month                        | Declarations<br>Transmitted | Decisions<br>Required | Average<br>Processing<br>Time (Hours) |
|------------------------------|-----------------------------|-----------------------|---------------------------------------|
| Previous Month<br>(February) | 9,116                       | 10,599                | 12.23                                 |
| Current Month<br>(March)     | 10,338                      | 11,740                | 12.58                                 |