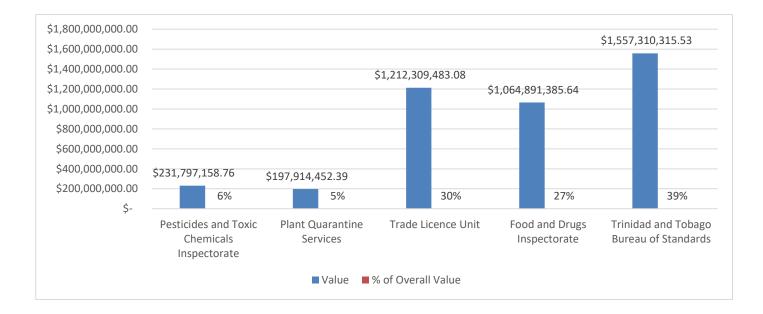

### **TT\$ Value of Declarations Routed to Each Agency**

A total of **TT\$3.99 Bn** worth of goods entered Trinidad and Tobago in April 2023. The below table and chart gives further information on selectivity by value<sup>1</sup>.

| OGA                                         | Value               | % of Overall Value |
|---------------------------------------------|---------------------|--------------------|
| Pesticides and Toxic Chemicals Inspectorate | \$ 231,797,158.76   | 6%                 |
| Plant Quarantine Services                   | \$ 197,914,452.39   | 5%                 |
| Trade Licence Unit                          | \$ 1,212,309,483.08 | 30%                |
| Food and Drugs Inspectorate                 | \$ 1,064,891,385.64 | 27%                |
| Trinidad and Tobago Bureau of Standards     | \$ 1,557,310,315.53 | 39%                |
| No Selectivity                              | \$ 817,271,082.35   | 21%                |
| Overall                                     | \$ 3,985,943,174.47 | 100%               |

#### Table and Chart Demonstrating OGA Selectivity by Value

<sup>&</sup>lt;sup>1</sup> Note that because one declaration may be routed to several OGAs, the sum of the values of declarations routed to OGAs and having no selectivity would be more than the overall value of declarations routed to TTBizLink.