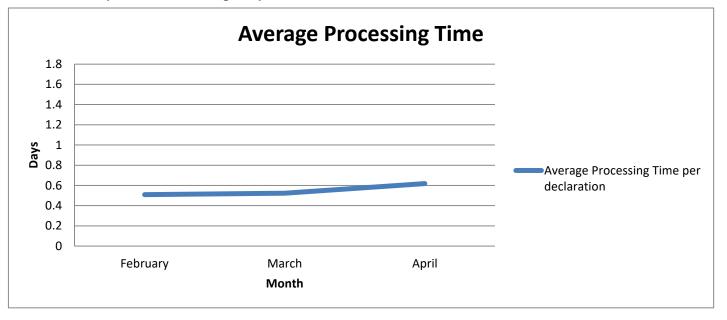

The average processing time among OGAs in **April 2023** was **14.85 hours** per declaration. The average processing time of the previous month stood at 12.58 hours per declaration.

| Month                     | Declarations<br>Transmitted | Decisions<br>Required | Average<br>Processing<br>Time (Hours) |
|---------------------------|-----------------------------|-----------------------|---------------------------------------|
| Previous Month<br>(March) | 10,338                      | 11,740                | 12.58                                 |
| Current Month<br>(April)  | 9,930                       | 11,471                | 14.85                                 |