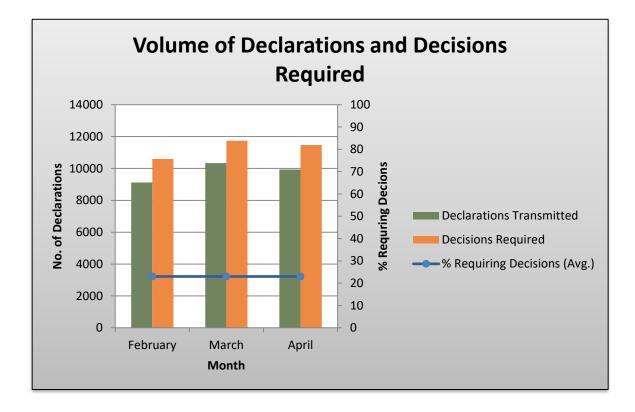

# **Executive Summary**

The Goods Declaration Module saw a **3.9% decrease in activity** for the month of **April 2023** when compared to the previous month, with the total volume of Entries submitted to TTBizLink going from **10,338 to 9,930** declarations. Furthermore, there was a **6.78% decrease** in the number of declarations submitted to TTBizLink when compared to **April 2022** – with 10,652 Customs Entries routed to TTBizLink during that month.

| Month                     | Declarations<br>Transmitted | Decisions<br>Required | Average<br>Processing<br>Time (Hours) |
|---------------------------|-----------------------------|-----------------------|---------------------------------------|
| Previous Month<br>(March) | 10,338                      | 11,740                | 12.58                                 |
| Current Month<br>(April)  | 9,930                       | 11,471                | 14.85                                 |