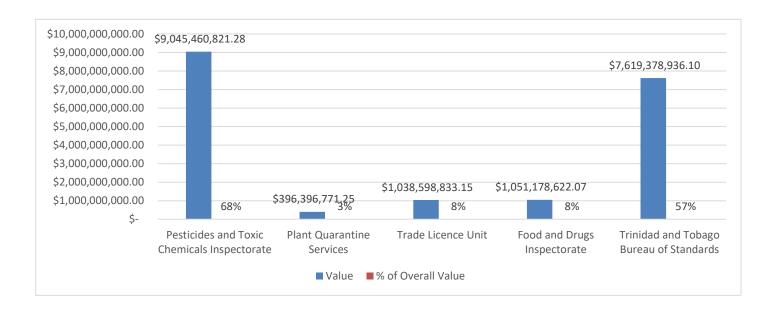

## TT\$ Value of Declarations Routed to Each Agency

A total of **TT\$13.27 Bn** worth of goods entered Trinidad and Tobago in August 2023.

The below table and chart gives further information on selectivity by value<sup>1</sup>.

| OGA                                         |    | Value             | % of Overall Value |
|---------------------------------------------|----|-------------------|--------------------|
| Pesticides and Toxic Chemicals Inspectorate | \$ | 9,045,460,821.28  | 68%                |
| Plant Quarantine Services                   |    | 396,396,771.25    | 3%                 |
| Trade Licence Unit                          |    | 1,038,598,833.15  | 8%                 |
| Food and Drugs Inspectorate                 |    | 1,051,178,622.07  | 8%                 |
| Trinidad and Tobago Bureau of Standards     |    | 7,619,378,936.10  | 57%                |
| No Selectivity                              |    | 956,639,927.16    | 7%                 |
| Overall                                     |    | 13,273,035,922.74 | 100%               |

#### Table and Chart Demonstrating OGA Selectivity by Value

<sup>&</sup>lt;sup>1</sup> Note that because one declaration may be routed to several OGAs, the sum of the values of declarations routed to OGAs and having no selectivity would be more than the overall value of declarations routed to TTBizLink.