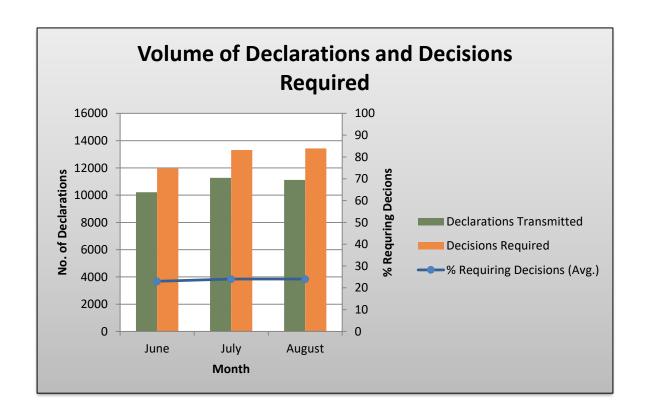

### **Executive Summary**

The Goods Declaration Module saw a **1.3% decrease in activity** for the month of **August 2023** when compared to the previous month, with the total volume of Entries submitted to TTBizLink going from **11,269 to 11,121** declarations. Furthermore, there was an **1.4% decrease** in the number of declarations submitted to TTBizLink when compared to **August 2022** – with 11,285 Customs Entries routed to TTBizLink during that month.

## **Module Performance Summary**

| Month                     | Declarations<br>Transmitted | Decisions<br>Required | Average<br>Processing<br>Time (Hours) |
|---------------------------|-----------------------------|-----------------------|---------------------------------------|
| Previous Month<br>(July)  | 11,269                      | 13,309                | 8.15                                  |
| Current Month<br>(August) | 11,121                      | 13,427                | 20.63                                 |