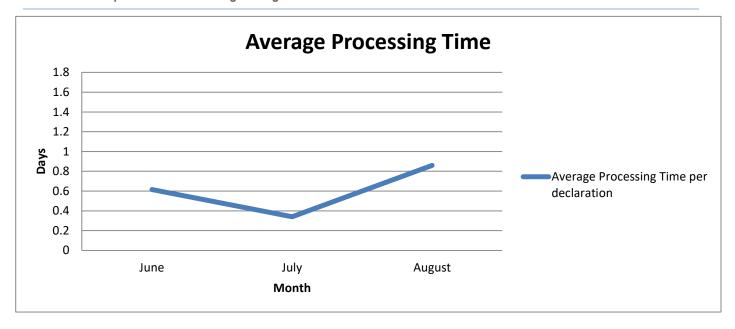

The average processing time among OGAs in **August 2023** was **20.63 hours** per declaration. The average processing time of the previous month stood at 8.15 hours per declaration. This increase in processing time is speculated to be due to the initial issues identified from the enhanced TTBizLink (which was launch on 17<sup>th</sup> July 2023) and users familiarising themselves with the new interface.

## **Module Performance Summary**

| Month                     | Declarations<br>Transmitted | Decisions<br>Required | Average<br>Processing<br>Time (Hours) |
|---------------------------|-----------------------------|-----------------------|---------------------------------------|
| Previous Month<br>(July)  | 11,269                      | 13,309                | 8.15                                  |
| Current Month<br>(August) | 11,121                      | 13,427                | 20.63                                 |