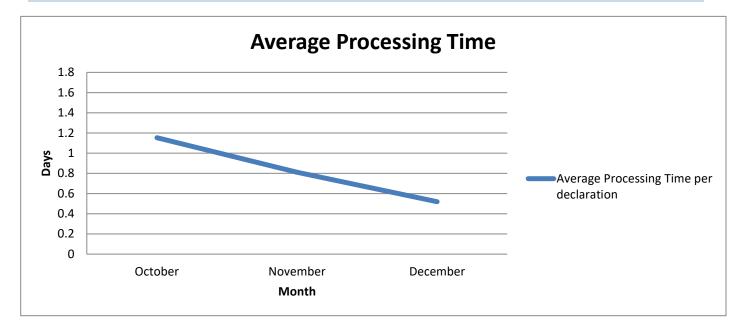

The average processing time among OGAs in **December 2023** was **12.46 hours** per declaration. The average processing time of the previous month stood at 19.45 hours per declaration. As the majority of teething issues were resolved post-launch and approvers become more proficient in the enhanced system, it can be seen that agency processing efficiency greatly improved.

| Month                        | Declarations<br>Transmitted | Decisions<br>Required | Average<br>Processing<br>Time (Hours) |
|------------------------------|-----------------------------|-----------------------|---------------------------------------|
| Previous Month<br>(November) | 12,863                      | 15,572                | 19.45                                 |
| Current Month<br>(December)  | 9,856                       | 12,025                | 12.46                                 |