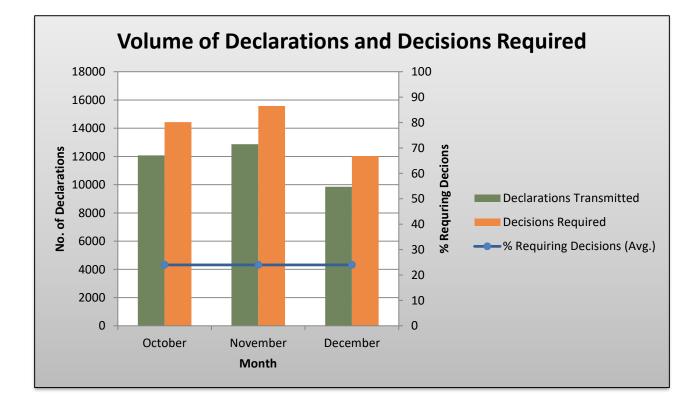

### **Executive Summary**

The Goods Declaration Module saw a 23.4% decrease in activity for the month of December 2023 when compared to the previous month, with the total volume of Entries submitted to TTBizLink going from 12,863 to 9,856 declarations. Furthermore, there was an 0.86% increase in the number of declarations submitted to TTBizLink when compared to December 2022 – with 9,772 Customs Entries routed to TTBizLink during that month.

| Month                        | Declarations<br>Transmitted | Decisions<br>Required | Average<br>Processing<br>Time (Hours) |
|------------------------------|-----------------------------|-----------------------|---------------------------------------|
| Previous Month<br>(November) | 12,863                      | 15,572                | 19.45                                 |
| Current Month<br>(December)  | 9,856                       | 12,025                | 12.46                                 |