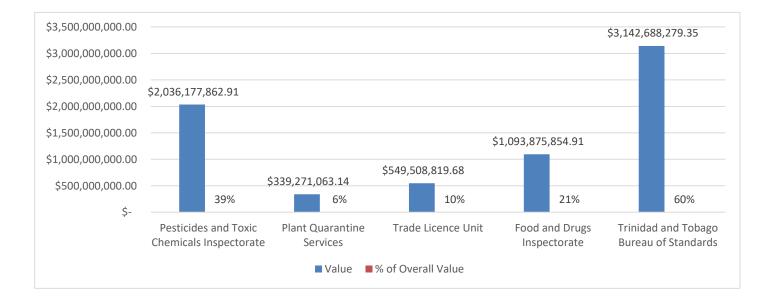

# TT\$ Value of Declarations Routed to Each Agency

A total of **TT\$5.24 Bn** worth of goods entered Trinidad and Tobago in December 2023. The below table and chart gives further information on selectivity by value<sup>1</sup>.

| OGA                                         | Value                  | % of Overall Value |
|---------------------------------------------|------------------------|--------------------|
| Pesticides and Toxic Chemicals Inspectorate | \$<br>2,036,177,862.91 | 39%                |
| Plant Quarantine Services                   | \$<br>339,271,063.14   | 6%                 |
| Trade Licence Unit                          | \$<br>549,508,819.68   | 10%                |
| Food and Drugs Inspectorate                 | \$<br>1,093,875,854.91 | 21%                |
| Trinidad and Tobago Bureau of Standards     | \$<br>3,142,688,279.35 | 60%                |
| No Selectivity                              | \$<br>850,675,786.03   | 16%                |
| Overall                                     | \$<br>5,238,094,336.43 | 100%               |

#### Table and Chart Demonstrating OGA Selectivity by Value

<sup>&</sup>lt;sup>1</sup> Note that because one declaration may be routed to several OGAs, the sum of the values of declarations routed to OGAs and having no selectivity would be more than the overall value of declarations routed to TTBizLink.