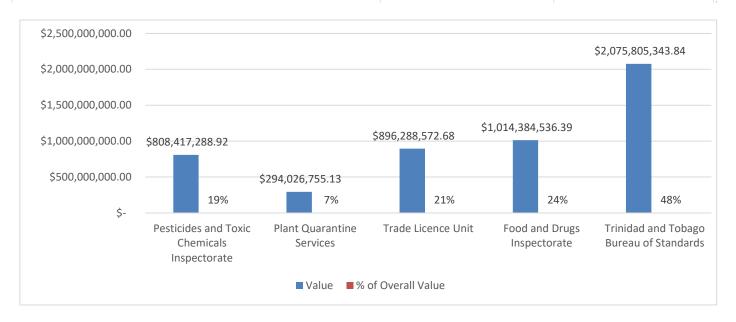

## TT\$ Value of Declarations Routed to Each Agency

A total of **TT\$4.29 Bn** worth of goods entered Trinidad and Tobago in July 2023.

The below table and chart gives further information on selectivity by value<sup>1</sup>.

| OGA                                         | Value               | % of Overall Value |
|---------------------------------------------|---------------------|--------------------|
| Pesticides and Toxic Chemicals Inspectorate | \$ 808,417,288.92   | 19%                |
| Plant Quarantine Services                   | \$ 294,026,755.13   | 7%                 |
| Trade Licence Unit                          | \$ 896,288,572.68   | 21%                |
| Food and Drugs Inspectorate                 | \$ 1,014,384,536.39 | 24%                |
| Trinidad and Tobago Bureau of Standards     | \$ 2,075,805,343.84 | 48%                |
| No Selectivity                              | \$ 706,624,815.28   | 16%                |
| Overall                                     | \$ 4,294,268,584.77 | 100%               |

#### Table and Chart Demonstrating OGA Selectivity by Value

<sup>&</sup>lt;sup>1</sup> Note that because one declaration may be routed to several OGAs, the sum of the values of declarations routed to OGAs and having no selectivity would be more than the overall value of declarations routed to TTBizLink.