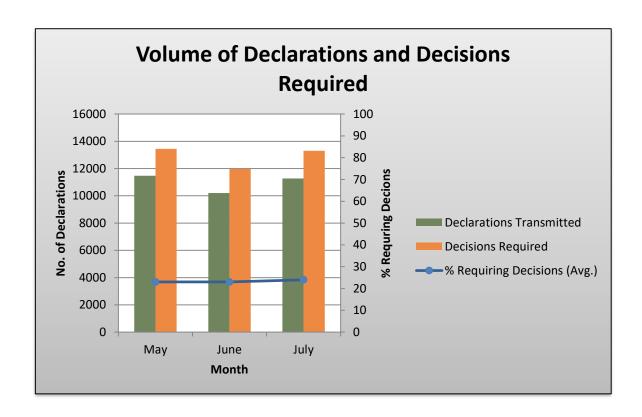

#### **Executive Summary**

The Goods Declaration Module saw a **10.4% increase in activity** for the month of **July 2023** when compared to the previous month, with the total volume of Entries submitted to TTBizLink going from **10,209 to 11,269** declarations. Furthermore, there was an **7.5% increase** in the number of declarations submitted to TTBizLink when compared to **July 2022** – with 10,487 Customs Entries routed to TTBizLink during that month.

#### **Module Performance Summary**

| Month                    | Declarations<br>Transmitted | Decisions<br>Required | Average<br>Processing<br>Time (Hours) |
|--------------------------|-----------------------------|-----------------------|---------------------------------------|
| Previous Month<br>(June) | 10,209                      | 11,974                | 14.77                                 |
| Current Month<br>(July)  | 11,269                      | 13,309                | 8.15                                  |