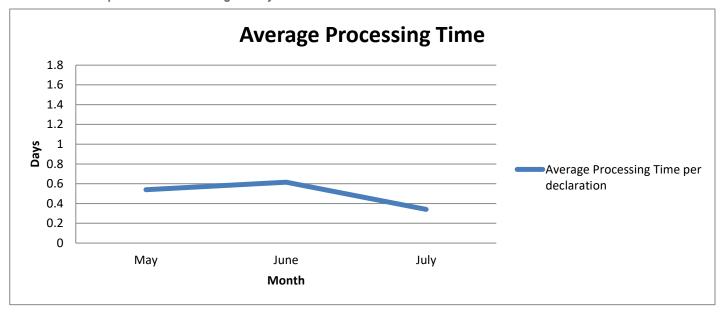

The average processing time among OGAs in **July 2023** was **8.15 hours** per declaration. The average processing time of the previous month stood at 14.77 hours per declaration.

In addition, the enhanced TTBizLink was launch on 17<sup>th</sup> July 2023 where various teething issues were identified by users which were resolved by the developers in a timely manner.

#### **Module Performance Summary**

| Month                    | Declarations<br>Transmitted | Decisions<br>Required | Average<br>Processing<br>Time (Hours) |
|--------------------------|-----------------------------|-----------------------|---------------------------------------|
| Previous Month<br>(June) | 10,209                      | 11,974                | 14.77                                 |
| Current Month<br>(July)  | 11,269                      | 13,309                | 8.15                                  |