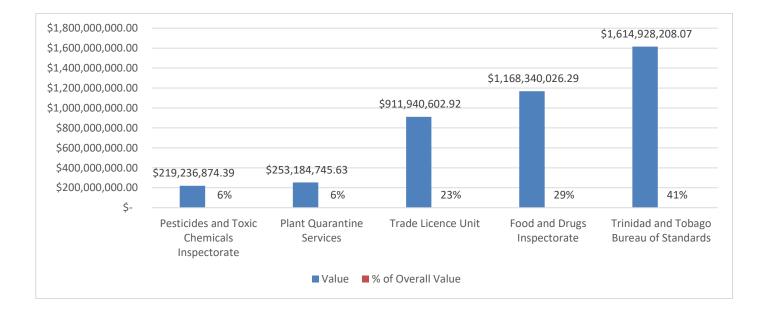

# **TT\$ Value of Declarations Routed to Each Agency**

A total of **TT\$3.97 Bn** worth of goods entered Trinidad and Tobago in May 2023.

The below table and chart gives further information on selectivity by value<sup>1</sup>.

| OGA                                         | Value               | % of Overall Value |
|---------------------------------------------|---------------------|--------------------|
| Pesticides and Toxic Chemicals Inspectorate | \$ 219,236,874.39   | 6%                 |
| Plant Quarantine Services                   | \$ 253,184,745.63   | 6%                 |
| Trade Licence Unit                          | \$ 911,940,602.92   | 23%                |
| Food and Drugs Inspectorate                 | \$ 1,168,340,026.29 | 29%                |
| Trinidad and Tobago Bureau of Standards     | \$ 1,614,928,208.07 | 41%                |
| No Selectivity                              | \$ 1,041,589,181.26 | 26%                |
| Overall                                     | \$ 3,973,697,747.89 | 100%               |

#### Table and Chart Demonstrating OGA Selectivity by Value

<sup>&</sup>lt;sup>1</sup> Note that because one declaration may be routed to several OGAs, the sum of the values of declarations routed to OGAs and having no selectivity would be more than the overall value of declarations routed to TTBizLink.