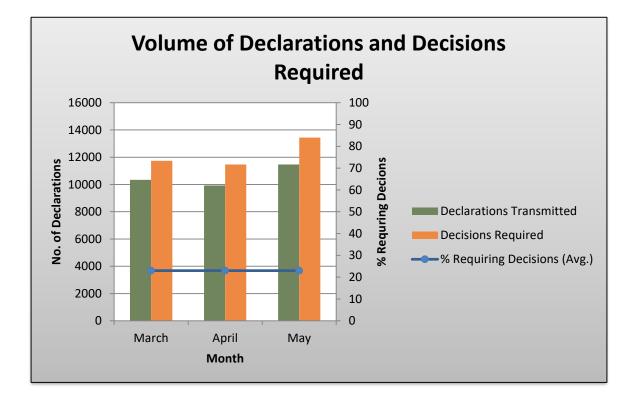

# **Executive Summary**

The Goods Declaration Module saw a **15.5% increase in activity** for the month of **May 2023** when compared to the previous month, with the total volume of Entries submitted to TTBizLink going from **9,930 to 11,473** declarations. Furthermore, there was an **8.57% increase** in the number of declarations submitted to TTBizLink when compared to **May 2022** – with 10,567 Customs Entries routed to TTBizLink during that month.

| Month                     | Declarations<br>Transmitted | Decisions<br>Required | Average<br>Processing<br>Time (Hours) |
|---------------------------|-----------------------------|-----------------------|---------------------------------------|
| Previous Month<br>(April) | 9,930                       | 11,471                | 14.85                                 |
| Current Month<br>(May)    | 11,473                      | 13,446                | 12.95                                 |