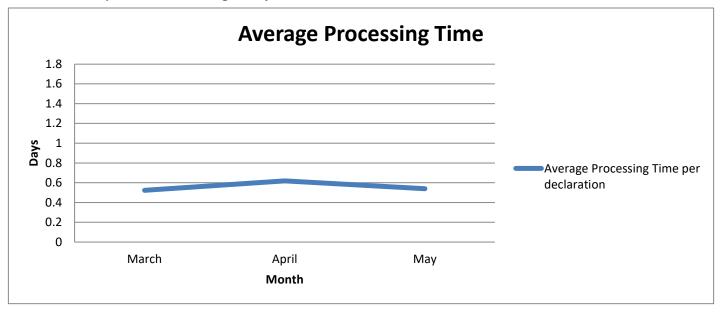

The average processing time among OGAs in **May 2023** was **12.95** hours per declaration. The average processing time of the previous month stood at 14.85 hours per declaration.

| Month                     | Declarations<br>Transmitted | Decisions<br>Required | Average<br>Processing<br>Time (Hours) |
|---------------------------|-----------------------------|-----------------------|---------------------------------------|
| Previous Month<br>(April) | 9,930                       | 11,471                | 14.85                                 |
| Current Month<br>(May)    | 11,473                      | 13,446                | 12.95                                 |