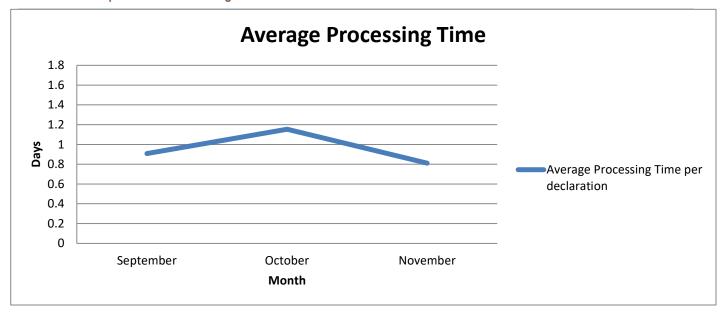

The average processing time among OGAs in **November 2023** was **19.45 hours** per declaration. The average processing time of the previous month stood at 27.69 hours per declaration. As the majority of teething issues were resolved post-launch, it is expected that agency processing efficiency resumes to normal levels within the SLA.

### **Module Performance Summary**

| Month                       | Declarations<br>Transmitted | Decisions<br>Required | Average<br>Processing<br>Time (Hours) |
|-----------------------------|-----------------------------|-----------------------|---------------------------------------|
| Previous Month<br>(October) | 12,074                      | 14,438                | 27.69                                 |
| Current Month<br>(November) | 12,863                      | 15,572                | 19.45                                 |