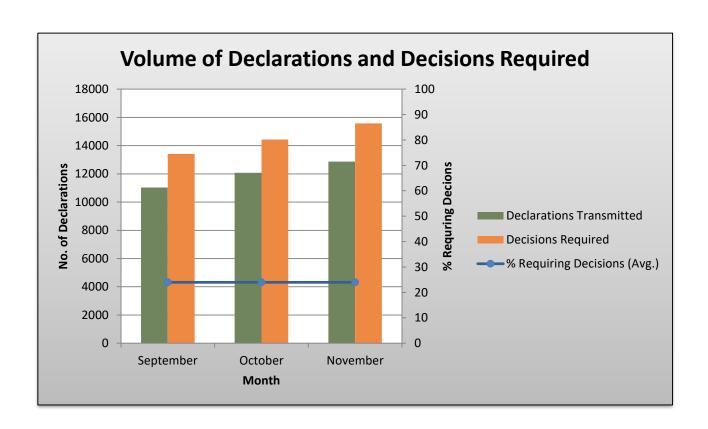

#### **Executive Summary**

The Goods Declaration Module saw a **6.5% increase in activity** for the month of **November 2023** when compared to the previous month, with the total volume of Entries submitted to TTBizLink going from **12,074 to 12,863** declarations. Furthermore, there was an **2.33% increase** in the number of declarations submitted to TTBizLink when compared to **November 2022** – with 12,570 Customs Entries routed to TTBizLink during that month.

### **Module Performance Summary**

| Month                       | Declarations<br>Transmitted | Decisions<br>Required | Average<br>Processing<br>Time (Hours) |
|-----------------------------|-----------------------------|-----------------------|---------------------------------------|
| Previous Month<br>(October) | 12,074                      | 14,438                | 27.69                                 |
| Current Month<br>(November) | 12,863                      | 15,572                | 19.45                                 |