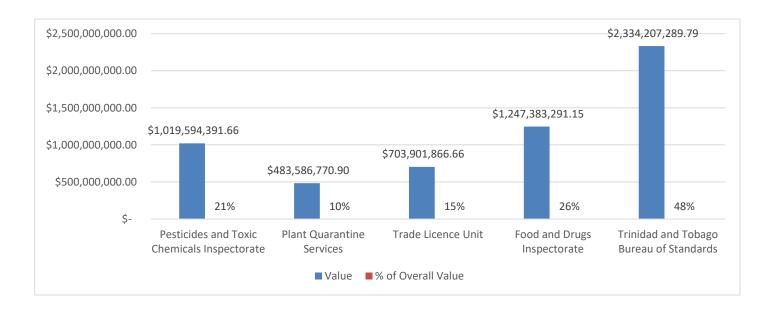

## TT\$ Value of Declarations Routed to Each Agency

A total of **TT\$4.84 Bn** worth of goods entered Trinidad and Tobago in November 2023.

The below table and chart gives further information on selectivity by value<sup>1</sup>.

| Value                  | % of Overall Value                                                                                                               |
|------------------------|----------------------------------------------------------------------------------------------------------------------------------|
| \$<br>1,019,594,391.66 | 21%                                                                                                                              |
| \$<br>483,586,770.90   | 10%                                                                                                                              |
| \$<br>703,901,866.66   | 15%                                                                                                                              |
| \$<br>1,247,383,291.15 | 26%                                                                                                                              |
| \$<br>2,334,207,289.79 | 48%                                                                                                                              |
| \$<br>830,627,747.67   | 17%                                                                                                                              |
| \$<br>4,838,382,426.66 | 100%                                                                                                                             |
| \$ \$                  | \$ 1,019,594,391.66<br>\$ 483,586,770.90<br>\$ 703,901,866.66<br>\$ 1,247,383,291.15<br>\$ 2,334,207,289.79<br>\$ 830,627,747.67 |

#### Table and Chart Demonstrating OGA Selectivity by Value

<sup>&</sup>lt;sup>1</sup> Note that because one declaration may be routed to several OGAs, the sum of the values of declarations routed to OGAs and having no selectivity would be more than the overall value of declarations routed to TTBizLink.