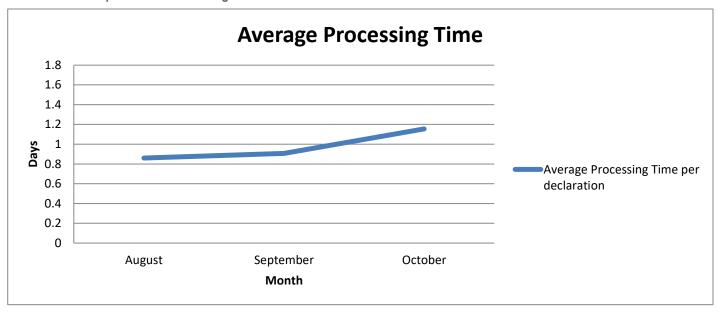

The average processing time among OGAs in **October 2023** was **27.69 hours** per declaration. The average processing time of the previous month stood at 21.77 hours per declaration. This spike in processing time was due technical issues which was subsequently resolved. This occurred at the end of October which caused a backlog of entries making for a higher than usual number of declarations to be processed especially by TTBS.

#### **Module Performance Summary**

| Month                         | Declarations<br>Transmitted | Decisions<br>Required | Average<br>Processing<br>Time (Hours) |
|-------------------------------|-----------------------------|-----------------------|---------------------------------------|
| Previous Month<br>(September) | 11,027                      | 13,415                | 21.77                                 |
| Current Month<br>(October)    | 12,074                      | 14,438                | 27.69                                 |