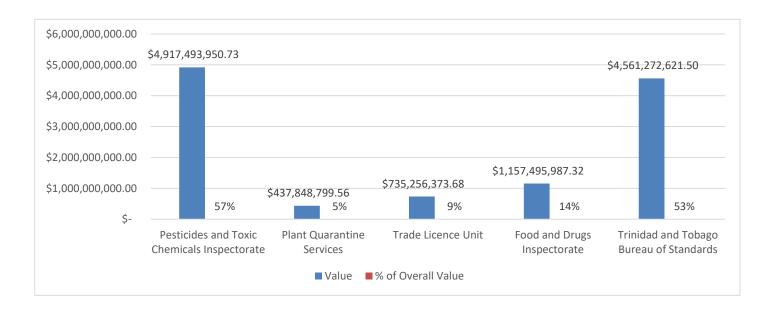

## TT\$ Value of Declarations Routed to Each Agency

A total of **TT\$8.57 Bn** worth of goods entered Trinidad and Tobago in October 2023.

The below table and chart gives further information on selectivity by value<sup>1</sup>.

| OGA                                         |    | Value            | % of Overall Value |
|---------------------------------------------|----|------------------|--------------------|
| Pesticides and Toxic Chemicals Inspectorate | \$ | 4,917,493,950.73 | 57%                |
| Plant Quarantine Services                   |    | 437,848,799.56   | 5%                 |
| Trade Licence Unit                          |    | 735,256,373.68   | 9%                 |
| Food and Drugs Inspectorate                 |    | 1,157,495,987.32 | 14%                |
| Trinidad and Tobago Bureau of Standards     |    | 4,561,272,621.50 | 53%                |
| No Selectivity                              |    | 747,133,196.91   | 9%                 |
| Overall                                     |    | 8,569,550,775.35 | 100%               |

#### Table and Chart Demonstrating OGA Selectivity by Value

<sup>&</sup>lt;sup>1</sup> Note that because one declaration may be routed to several OGAs, the sum of the values of declarations routed to OGAs and having no selectivity would be more than the overall value of declarations routed to TTBizLink.