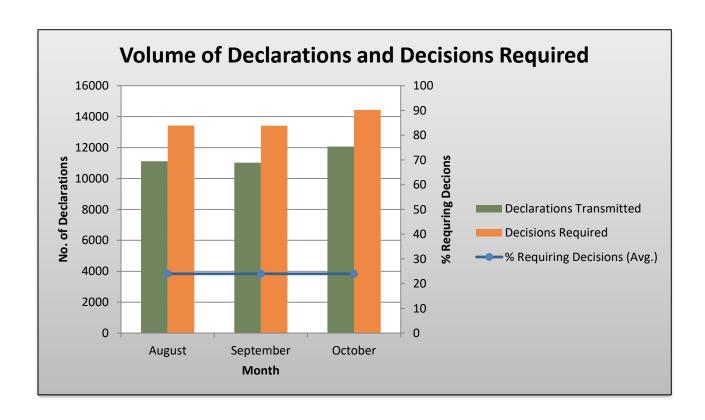

#### **Executive Summary**

The Goods Declaration Module saw a **9.5% increase in activity** for the month of **October 2023** when compared to the previous month, with the total volume of Entries submitted to TTBizLink going from **11,027 to 12,074** declarations. Furthermore, there was an **8.84% increase** in the number of declarations submitted to TTBizLink when compared to **October 2022** – with 11,093 Customs Entries routed to TTBizLink during that month.

#### **Module Performance Summary**

| Month                         | Declarations<br>Transmitted | Decisions<br>Required | Average<br>Processing<br>Time (Hours) |
|-------------------------------|-----------------------------|-----------------------|---------------------------------------|
| Previous Month<br>(September) | 11,027                      | 13,415                | 21.77                                 |
| Current Month<br>(October)    | 12,074                      | 14,438                | 27.69                                 |