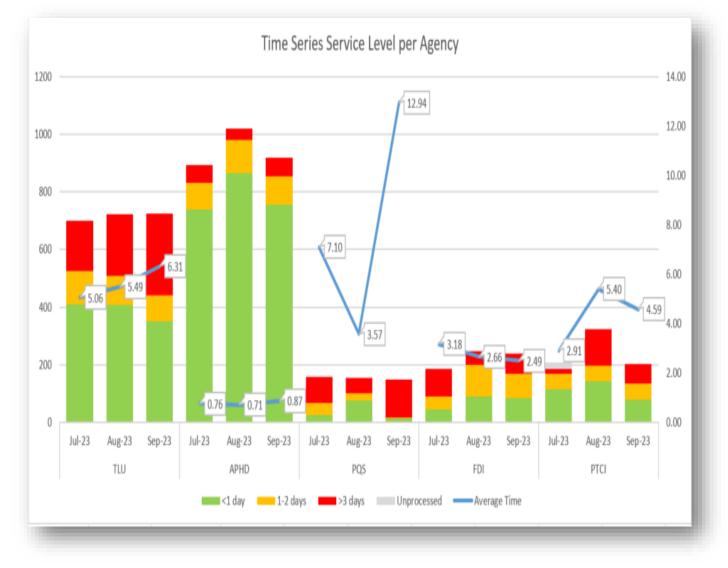

gency

| Service Levels         | TLU  |     | APHD |     | PQS   |     | FDI  |     | PTCI |     |  |
|------------------------|------|-----|------|-----|-------|-----|------|-----|------|-----|--|
| <1 day                 | 350  | 48% | 756  | 82% | 15    | 10% | 83   | 35% | 79   | 39% |  |
| 1-3 days               | 91   | 13% | 97   | 11% | 3     | 2%  | 85   | 35% | 55   | 27% |  |
| >3 days                | 284  | 39% | 64   | 7%  | 132   | 88% | 72   | 30% | 68   | 33% |  |
| Unprocessed            | 0    | 0%  | 0    | 0%  | 0     | 0%  | 0    | 0%  | 2    | 1%  |  |
| Total                  | 725  |     | 917  |     | 150   |     | 240  |     | 204  |     |  |
| Average<br>Time (days) | 6.31 |     | 0.87 |     | 12.94 |     | 2.49 |     | 4.59 |     |  |



www.ttbizlink.gov.tt



#### Time Series Service Level per Agency (past 3 months)