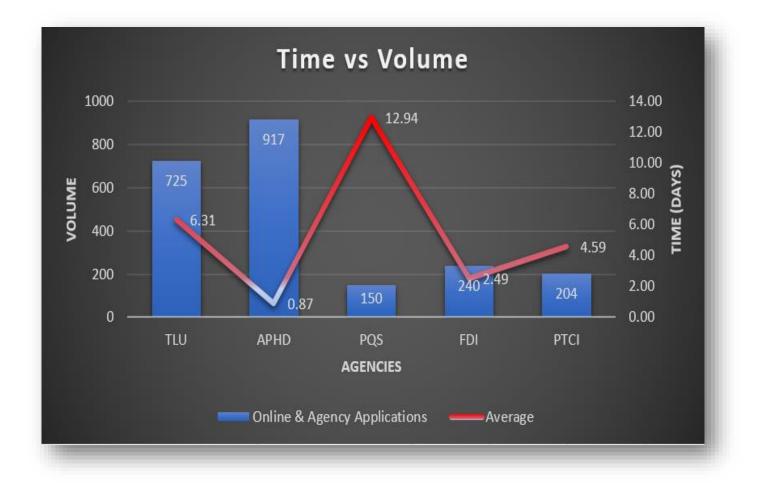

#### MODULE PERFORMANCE SUMMARY

#### Current Month Volume and Service Level per Agency

| Service Levels         | TLU  |     | APHD |     | PQS   |     | FDI  |     | PTCI |     |  |
|------------------------|------|-----|------|-----|-------|-----|------|-----|------|-----|--|
| <1 day                 | 350  | 48% | 756  | 82% | 15    | 10% | 83   | 35% | 79   | 39% |  |
| 1-3 days               | 91   | 13% | 97   | 11% | 3     | 2%  | 85   | 35% | 55   | 27% |  |
| >3 days                | 284  | 39% | 64   | 7%  | 132   | 88% | 72   | 30% | 68   | 33% |  |
| Unprocessed            | 0    | 0%  | 0    | 0%  | 0     | 0%  | 0    | 0%  | 2    | 1%  |  |
| Total                  | 725  |     | 917  |     | 150   |     | 240  |     | 204  |     |  |
| Average<br>Time (days) | 6.31 |     | 0.87 |     | 12.94 |     | 2.49 |     | 4.59 |     |  |