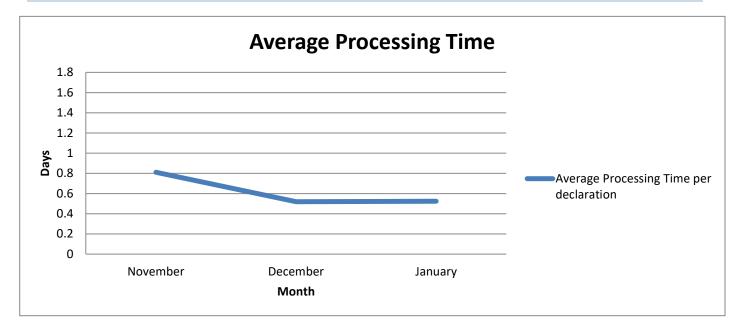

The average processing time among OGAs in **January 2024** was **12.58 hours** per declaration. The average processing time of the previous month stood at 12.46 hours per declaration.

| Month                        | Declarations<br>Transmitted | Decisions<br>Required | Average<br>Processing<br>Time (Hours) |
|------------------------------|-----------------------------|-----------------------|---------------------------------------|
| Previous Month<br>(December) | 9,856                       | 12,025                | 12.46                                 |
| Current Month<br>(January)   | 10,497                      | 12,024                | 12.58                                 |