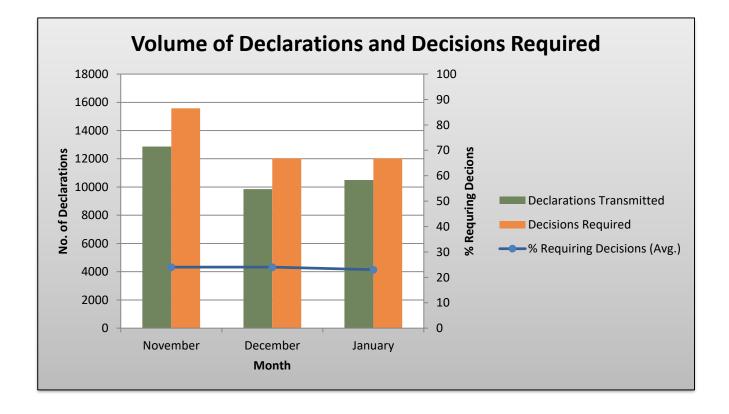

### **Executive Summary**

The Goods Declaration Module saw a **6.5% increase in activity** for the month of **January 2024** when compared to the previous month, with the total volume of Entries submitted to TTBizLink going from **9,856 to 10,497** declarations. Furthermore, there was an **0.55% increase** in the number of declarations submitted to TTBizLink when compared to **January 2023** – with 10,440 Customs Entries routed to TTBizLink during that month.

| Month                        | Declarations<br>Transmitted | Decisions<br>Required | Average<br>Processing<br>Time (Hours) |
|------------------------------|-----------------------------|-----------------------|---------------------------------------|
| Previous Month<br>(December) | 9,856                       | 12,025                | 12.46                                 |
| Current Month<br>(January)   | 10,497                      | 12,024                | 12.58                                 |