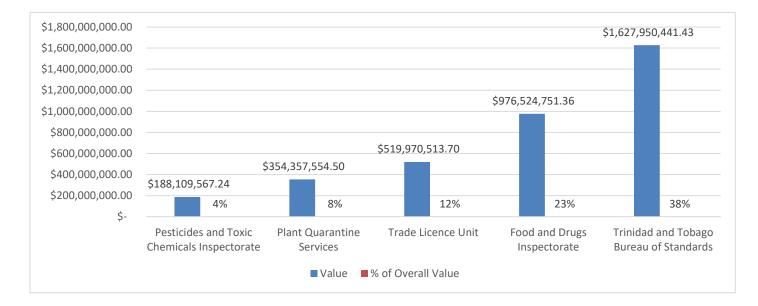

# TT\$ Value of Declarations Routed to Each Agency

A total of **TT\$4.31 Bn** worth of goods entered Trinidad and Tobago in January 2024. The below table and chart gives further information on selectivity by value<sup>1</sup>.

| OGA                                         |    | Value            | % of Overall Value |
|---------------------------------------------|----|------------------|--------------------|
| Pesticides and Toxic Chemicals Inspectorate | \$ | 188,109,567.24   | 4%                 |
| Plant Quarantine Services                   | \$ | 354,357,554.50   | 8%                 |
| Trade Licence Unit                          |    | 519,970,513.70   | 12%                |
| Food and Drugs Inspectorate                 |    | 976,524,751.36   | 23%                |
| Trinidad and Tobago Bureau of Standards     |    | 1,627,950,441.43 | 38%                |
| No Selectivity                              |    | 1,871,236,363.67 | 43%                |
| Overall                                     |    | 4,312,890,607.89 | 100%               |

#### Table and Chart Demonstrating OGA Selectivity by Value

<sup>&</sup>lt;sup>1</sup> Note that because one declaration may be routed to several OGAs, the sum of the values of declarations routed to OGAs and having no selectivity would be more than the overall value of declarations routed to TTBizLink.