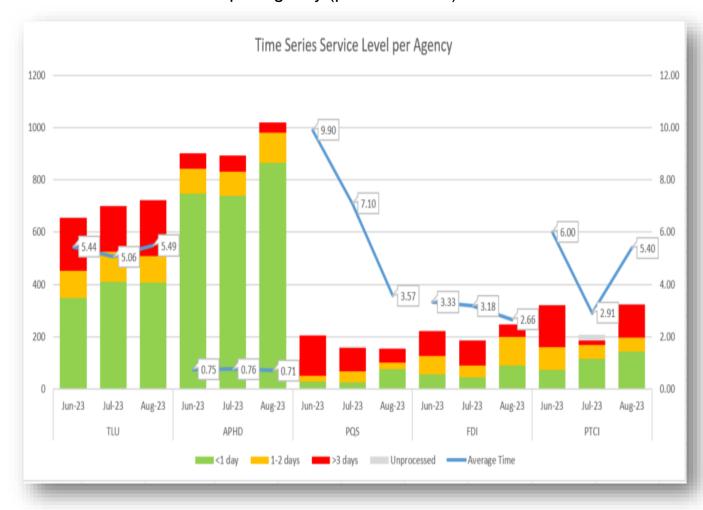

cy

| Service Levels         | TLU  |     | APHD |     | PQS  |     | FDI  |     | PTCI |     |
|------------------------|------|-----|------|-----|------|-----|------|-----|------|-----|
| <1 day                 | 408  | 57% | 866  | 85% | 76   | 49% | 90   | 36% | 144  | 44% |
| 1-3 days               | 99   | 14% | 115  | 11% | 26   | 17% | 108  | 44% | 52   | 16% |
| >3 days                | 214  | 30% | 39   | 4%  | 52   | 34% | 50   | 20% | 127  | 39% |
| Unprocessed            | 1    | 0%  | 0    | 0%  | 0    | 0%  | 0    | 0%  | 2    | 1%  |
| Total                  | 722  |     | 1020 |     | 154  |     | 248  |     | 325  |     |
| Average<br>Time (days) | 5.49 |     | 0.71 |     | 3.57 |     | 2.66 |     | 5.40 |     |



## Time Series Service Level per Agency (past 3 months)