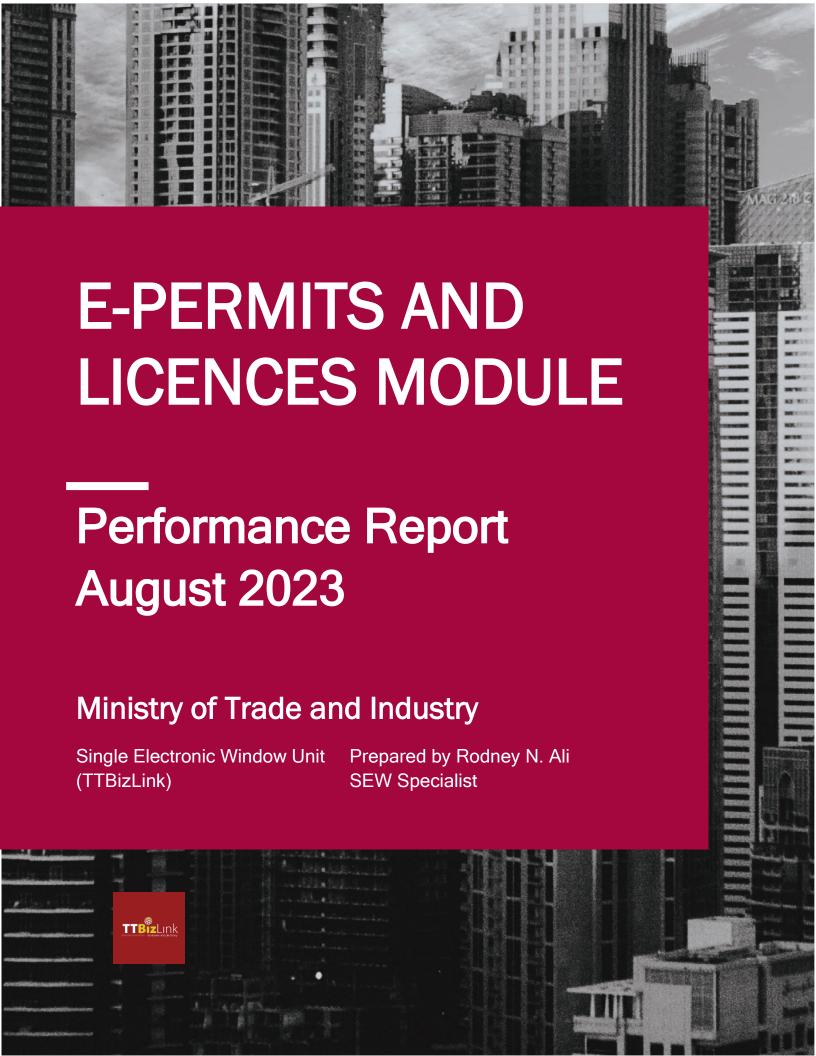

## Current Month Volume and Service Level per Agency

| Service Levels         | TLU  |     | APHD |     | PQS  |     | FDI  |     | PTCI |     |
|------------------------|------|-----|------|-----|------|-----|------|-----|------|-----|
| <1 day                 | 408  | 57% | 866  | 85% | 76   | 49% | 90   | 36% | 144  | 44% |
| 1-3 days               | 99   | 14% | 115  | 11% | 26   | 17% | 108  | 44% | 52   | 16% |
| >3 days                | 214  | 30% | 39   | 4%  | 52   | 34% | 50   | 20% | 127  | 39% |
| Unprocessed            | 1    | 0%  | 0    | 0%  | 0    | 0%  | 0    | 0%  | 2    | 1%  |
| Total                  | 722  |     | 1020 |     | 154  |     | 248  |     | 325  |     |
| Average<br>Time (days) | 5.49 |     | 0.71 |     | 3.57 |     | 2.66 |     | 5.40 |     |