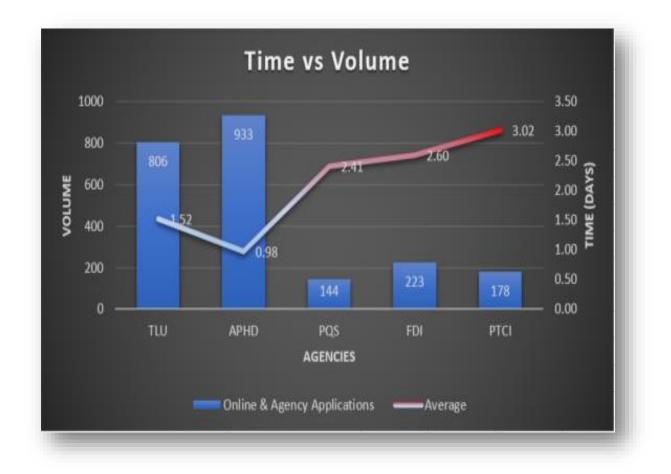

#### Current Month Volume and Service Level per Agency

| Service Levels         | TLU  |     | APHD |     | PQS  |     | FDI  |     | PTCI |     |
|------------------------|------|-----|------|-----|------|-----|------|-----|------|-----|
| <1 day                 | 442  | 55% | 654  | 70% | 67   | 47% | 55   | 25% | 67   | 38% |
| 1-3 days               | 94   | 12% | 208  | 22% | 26   | 18% | 118  | 53% | 24   | 13% |
| >3 days                | 113  | 14% | 71   | 8%  | 47   | 33% | 50   | 22% | 51   | 29% |
| Unprocessed            | 157  | 19% | 0    | 0%  | 4    | 3%  | 0    | 0%  | 36   | 20% |
| Total                  | 806  |     | 933  |     | 144  |     | 223  |     | 178  |     |
| Average Time<br>(days) | 1.52 |     | 0.98 |     | 2.41 |     | 2.60 |     | 3.02 |     |