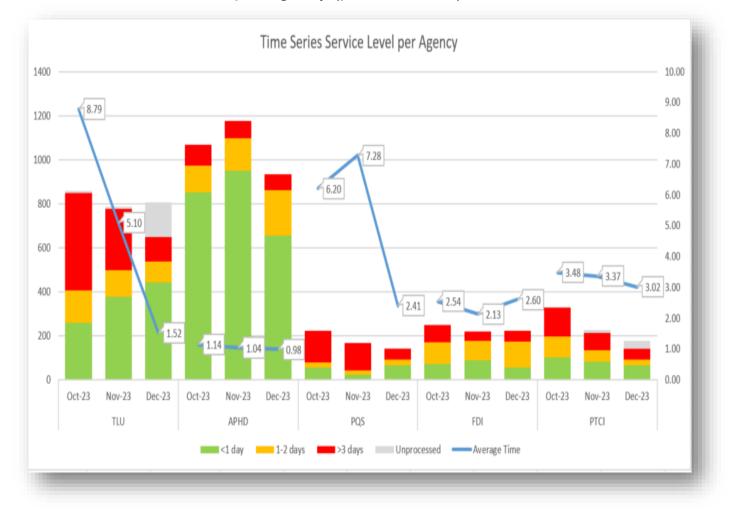

and Service Level per Agency

| Service Levels         | TLU  |     | APHD |     | PQS  |     | FDI  |     | PTCI |     |
|------------------------|------|-----|------|-----|------|-----|------|-----|------|-----|
| <1 day                 | 442  | 55% | 654  | 70% | 67   | 47% | 55   | 25% | 67   | 38% |
| 1-3 days               | 94   | 12% | 208  | 22% | 26   | 18% | 118  | 53% | 24   | 13% |
| >3 days                | 113  | 14% | 71   | 8%  | 47   | 33% | 50   | 22% | 51   | 29% |
| Unprocessed            | 157  | 19% | 0    | 0%  | 4    | 3%  | 0    | 0%  | 36   | 20% |
| Total                  | 806  |     | 933  |     | 144  |     | 223  |     | 178  |     |
| Average Time<br>(days) | 1.52 |     | 0.98 |     | 2.41 |     | 2.60 |     | 3.02 |     |



3

#### www.ttbizlink.gov.tt



#### Time Series Service Level per Agency (past 3 months)