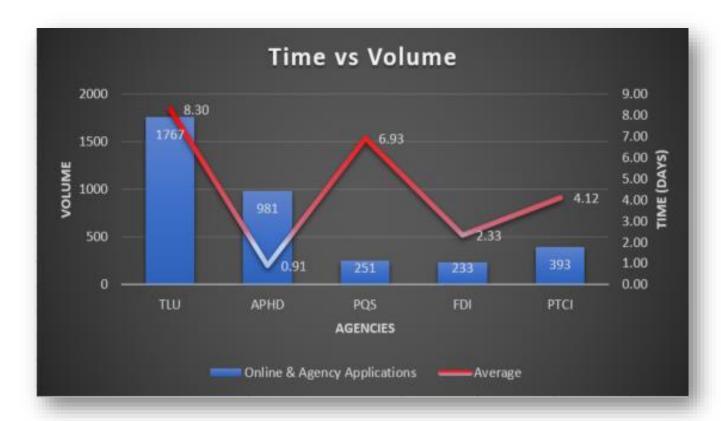

## Current Month Volume and Service Level per Agency

| Service Levels | TLU  |     | APHD |     | PQS  |     | FDI  |     | PTCI |     |
|----------------|------|-----|------|-----|------|-----|------|-----|------|-----|
| <1 day         | 569  | 32% | 823  | 84% | 39   | 16% | 88   | 38% | 160  | 41% |
| 1-3 days       | 269  | 15% | 113  | 12% | 42   | 17% | 84   | 36% | 75   | 19% |
| >3 days        | 875  | 50% | 45   | 5%  | 170  | 68% | 61   | 26% | 86   | 22% |
| Unprocessed    | 54   | 3%  | 0    | 0%  | 0    | 0%  | 0    | 0%  | 72   | 18% |
| Total          | 1767 |     | 981  |     | 251  |     | 233  |     | 393  |     |
| Average        |      |     |      |     |      |     |      |     |      |     |
| Time (days)    | 8.30 |     | 0.91 |     | 6.93 |     | 2.33 |     | 4.12 |     |