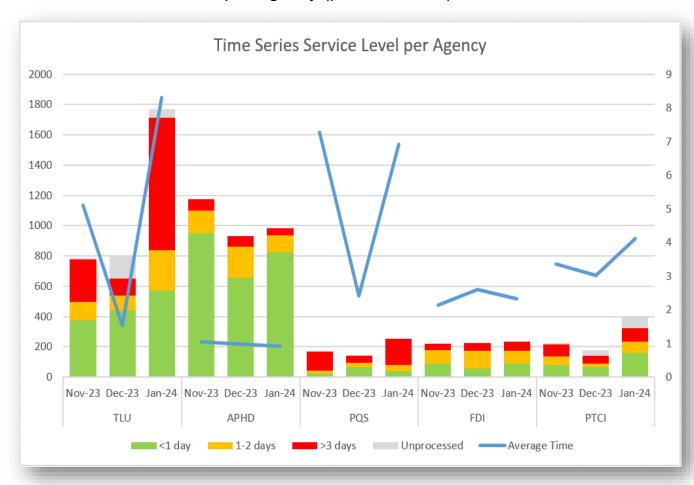

## Time Series Service Level per Agency (past 3 months)

Agency processing efficiency for under one (1) day decreased from 56% to 46%, between one (1) to three (3) days decreased 21% to 16%, and over three (3) days increased from 15% to 34%.

The number of unprocessed applications during this time decreased from 8% to 4%.