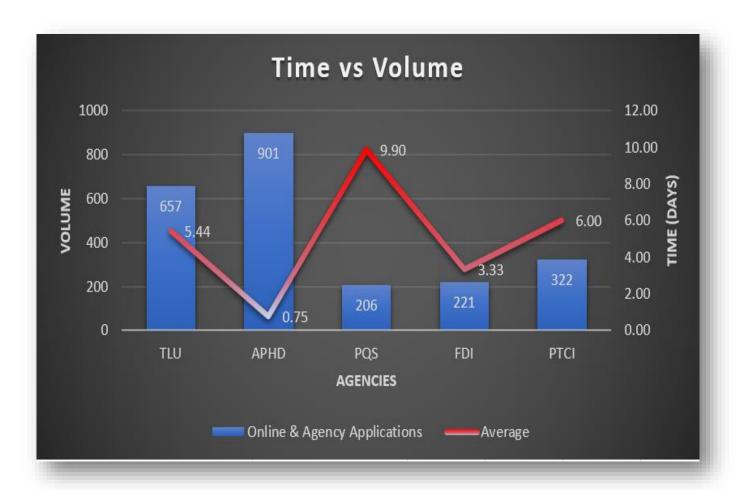

### Current Month Volume and Service Level per Agency

| Service Levels      | TLU  |     | APHD |     | PQS  |     | FDI  |     | PTCI |     |
|---------------------|------|-----|------|-----|------|-----|------|-----|------|-----|
| <1 day              | 347  | 53% | 746  | 83% | 29   | 14% | 55   | 25% | 73   | 23% |
| 1-3 days            | 104  | 16% | 97   | 11% | 22   | 11% | 72   | 33% | 88   | 27% |
| >3 days             | 202  | 31% | 58   | 6%  | 155  | 75% | 94   | 43% | 160  | 50% |
| Unprocessed         | 4    | 1%  | 0    | 0%  | 0    | 0%  | 0    | 0%  | 1    | 0%  |
| Total               | 657  |     | 901  |     | 206  |     | 221  |     | 322  |     |
| Average Time (days) | 5.44 |     | 0.75 |     | 9.90 |     | 3.33 |     | 6.00 |     |