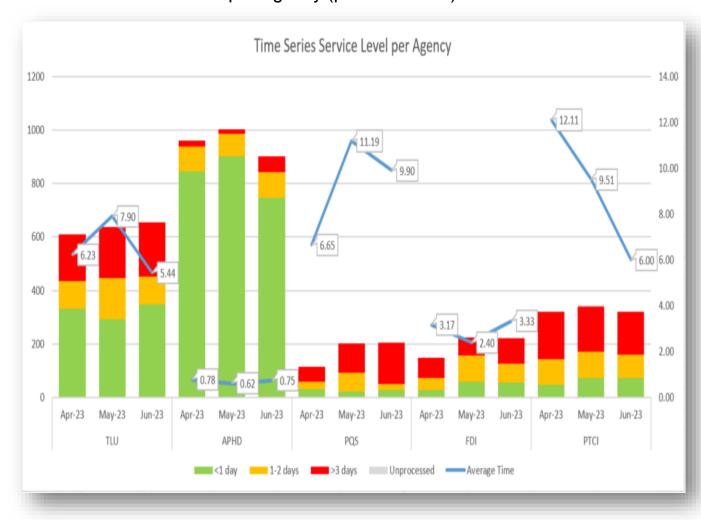

## Time Series Service Level per Agency (past 3 months)

Agency processing efficiency for under one (1) day decreased from 56% to 54%, between one (1) to three (3) days decreased from 21% to 17%, and over three (3) days increased from 23% to 29%.

The number of unprocessed applications during this time was nil.