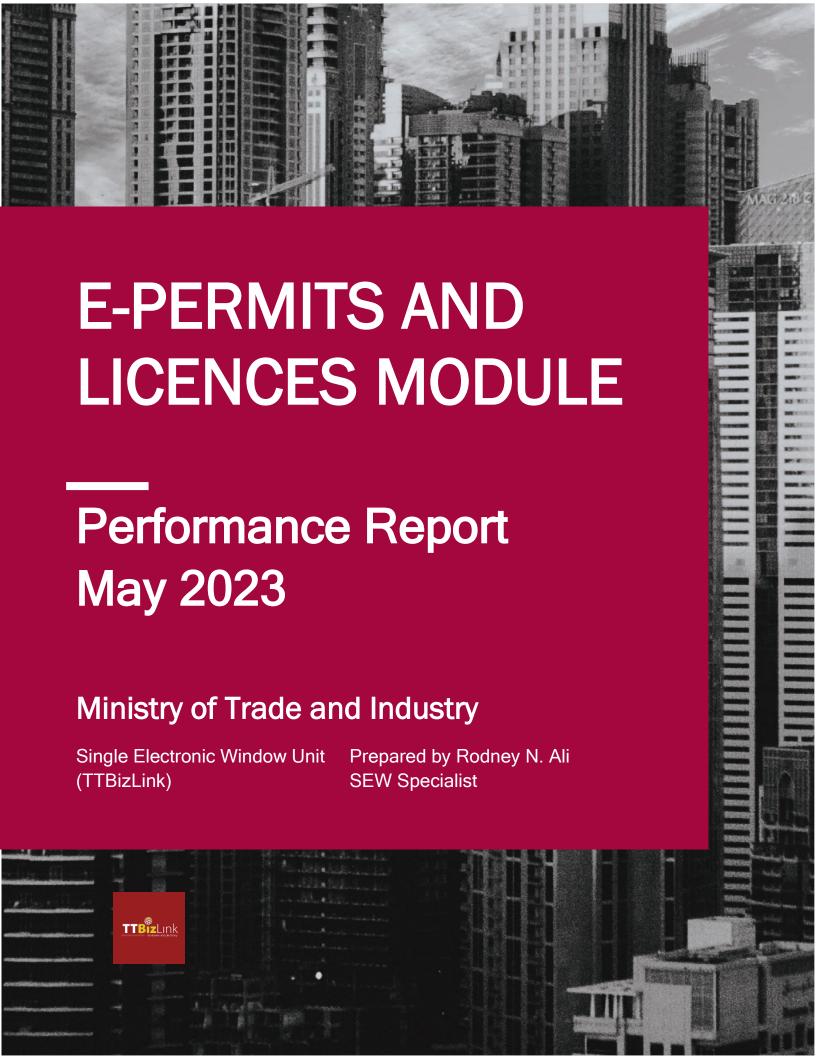

## Current Month Volume and Service Level per Agency

| Service Levels      | TLU  |     | APHD |     | PQS   |     | FDI  |     | PTCI |     |  |
|---------------------|------|-----|------|-----|-------|-----|------|-----|------|-----|--|
| <1 day              | 292  | 46% | 902  | 90% | 23    | 11% | 60   | 27% | 74   | 21% |  |
| 1-3 days            | 155  | 24% | 85   | 8%  | 70    | 35% | 98   | 44% | 97   | 28% |  |
| >3 days             | 190  | 30% | 16   | 2%  | 109   | 54% | 67   | 30% | 168  | 49% |  |
| Unprocessed         | 0    | 0%  | 0    | 0%  | 0     | 0%  | 0    | 0%  | 7    | 2%  |  |
| Total               | 637  |     | 1003 |     | 202   |     | 225  |     | 346  |     |  |
| Average Time (days) | 7.90 |     | 0.62 |     | 11.19 |     | 2.40 |     | 9.51 |     |  |