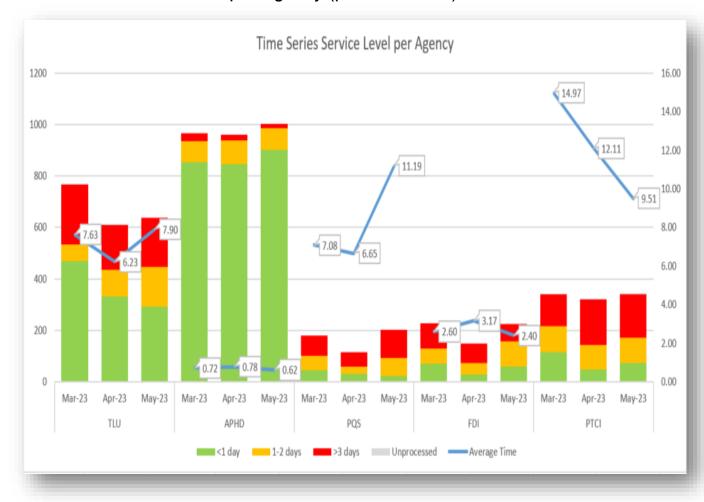

## Time Series Service Level per Agency (past 3 months)

Agency processing efficiency for under one (1) day decreased from 73% to 56%, between one (1) to three (3) days increased from 16% to 21%, and over three (3) days increased from 8% to 23%.

The number of unprocessed applications during this time decreased from 3% to nil.