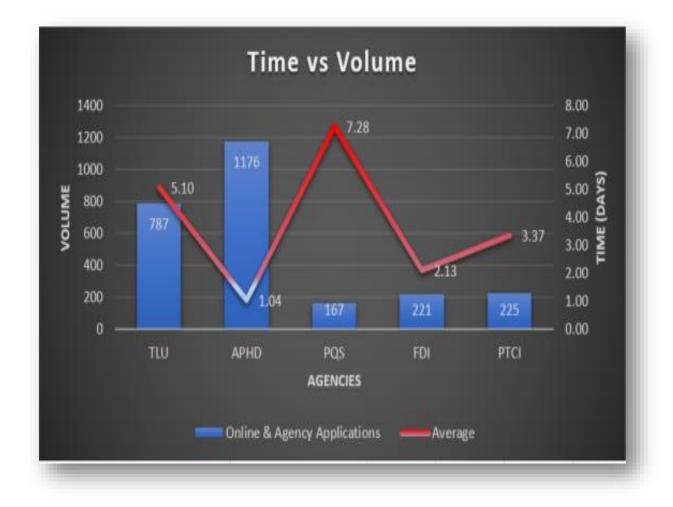

#### MODULE PERFORMANCE SUMMARY

| Service Levels         | TLU  |     | APHD |     | PQS  |     | FDI  |              | PTCI |     |
|------------------------|------|-----|------|-----|------|-----|------|--------------|------|-----|
|                        | 376  | 48% | 951  | 81% | 23   | 14% | 89   | 40%          | 81   | 36% |
| 1-3 days               | 122  | 16% | 148  | 13% | 20   | 12% | 89   | 40%          | 53   | 24% |
| >3 days                | 279  | 35% | 77   | 7%  | 124  | 74% | 43   | 1 <b>9</b> % | 79   | 35% |
| Unprocessed            | 10   | 1%  | 0    | 0%  | 0    | 0%  | 0    | 0%           | 12   | 5%  |
| Total                  | 787  |     | 1176 |     | 167  |     | 221  |              | 225  |     |
| Average Time<br>(days) | 5.10 |     | 1.04 |     | 7.28 |     | 2.13 |              | 3.37 |     |

### Current Month Volume and Service Level per Agency