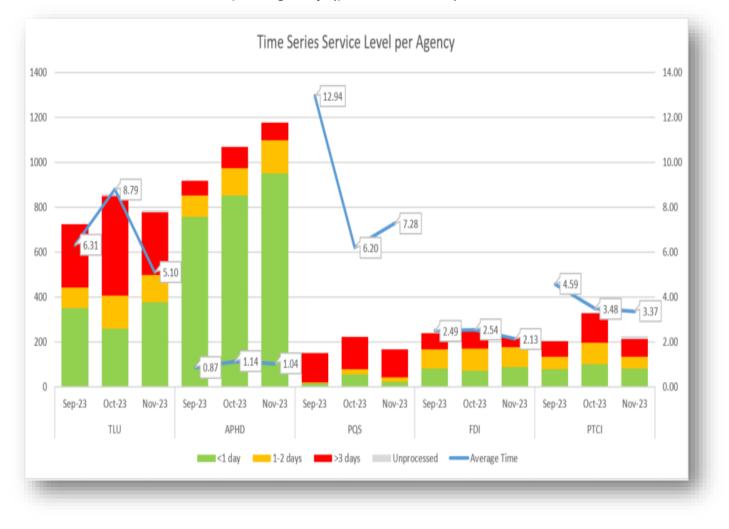

FDI  |              | PTCI |     |
|------------------------|------|-----|------|-----|------|-----|------|--------------|------|-----|
|                        | 376  | 48% | 951  | 81% | 23   | 14% | 89   | 40%          | 81   | 36% |
| 1-3 days               | 122  | 16% | 148  | 13% | 20   | 12% | 89   | 40%          | 53   | 24% |
| >3 days                | 279  | 35% | 77   | 7%  | 124  | 74% | 43   | 1 <b>9</b> % | 79   | 35% |
| Unprocessed            | 10   | 1%  | 0    | 0%  | 0    | 0%  | 0    | 0%           | 12   | 5%  |
| Total                  | 787  |     | 1176 |     | 167  |     | 221  |              | 225  |     |
| Average Time<br>(days) | 5.10 |     | 1.04 |     | 7.28 |     | 2.13 |              | 3.37 |     |

### Current Month Volume and Service Level per Agency





### Time Series Service Level per Agency (past 3 months)