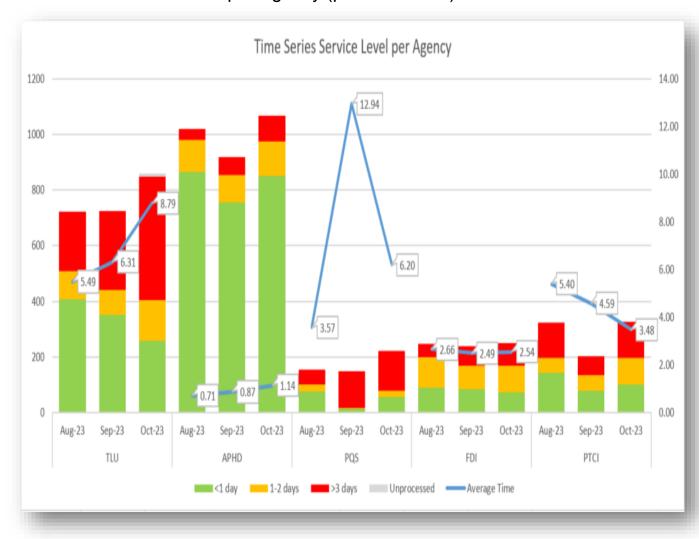

d Service Level per Agency

| Service Levels      | TLU  |     | APHD |     | PQS  |     | FDI  |     | PTCI |     |
|---------------------|------|-----|------|-----|------|-----|------|-----|------|-----|
| <1 day              | 258  | 30% | 851  | 80% | 55   | 25% | 73   | 29% | 102  | 31% |
| 1-3 days            | 147  | 17% | 123  | 12% | 24   | 11% | 96   | 39% | 94   | 29% |
| >3 days             | 444  | 52% | 94   | 9%  | 144  | 65% | 80   | 32% | 131  | 40% |
| Unprocessed         | 10   | 1%  | 0    | 0%  | 0    | 0%  | 0    | 0%  | 2    | 1%  |
| Total               | 859  |     | 1068 |     | 223  |     | 249  |     | 329  |     |
| Average Time (days) | 8.79 |     | 1.14 |     | 6.20 |     | 2.54 |     | 3.48 |     |



## Time Series Service Level per Agency (past 3 months)