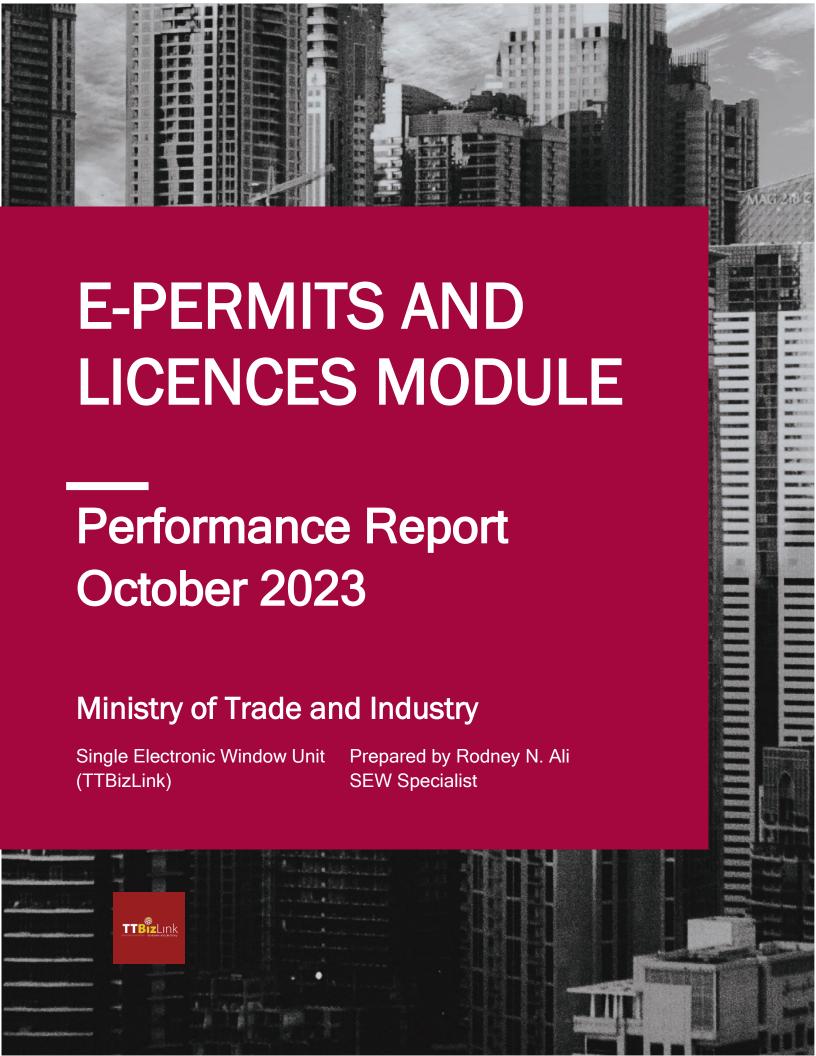

### Current Month Volume and Service Level per Agency

| Service Levels      | TLU  |     | APHD |     | PQS  |     | FDI  |     | PTCI |     |
|---------------------|------|-----|------|-----|------|-----|------|-----|------|-----|
| <1 day              | 258  | 30% | 851  | 80% | 55   | 25% | 73   | 29% | 102  | 31% |
| 1-3 days            | 147  | 17% | 123  | 12% | 24   | 11% | 96   | 39% | 94   | 29% |
| >3 days             | 444  | 52% | 94   | 9%  | 144  | 65% | 80   | 32% | 131  | 40% |
| Unprocessed         | 10   | 1%  | 0    | 0%  | 0    | 0%  | 0    | 0%  | 2    | 1%  |
| Total               | 859  |     | 1068 |     | 223  |     | 249  |     | 329  |     |
| Average Time (days) | 8.79 |     | 1.14 |     | 6.20 |     | 2.54 |     | 3.48 |     |