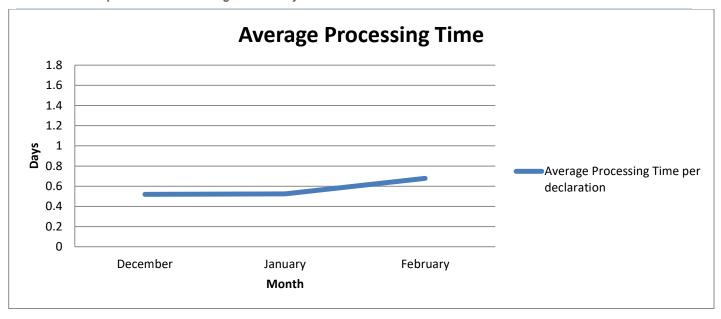

The average processing time among OGAs in **February 2024** was **16.29 hours** per declaration. The average processing time of the previous month stood at 12.58 hours per declaration.

The decrease in processing efficiency could be attributed to an interconnectivity issue faced at the end of the month with Customs which affected regular service delivery. Customs performed a restart on their system which allowed their queue of entries to reach TTBizLink. The queue of entries took some days to all be triggered to TTBizLink and caused a surplus of entries being received for agency processing during this period.

#### **Module Performance Summary**

| Month                       | Declarations<br>Transmitted | Decisions<br>Required | Average<br>Processing<br>Time (Hours) |
|-----------------------------|-----------------------------|-----------------------|---------------------------------------|
| Previous Month<br>(January) | 10,497                      | 12,024                | 12.58                                 |
| Current Month<br>(February) | 10,426                      | 12,294                | 16.29                                 |