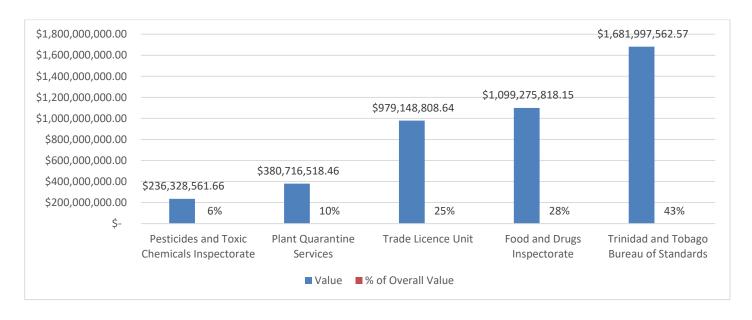

## TT\$ Value of Declarations Routed to Each Agency

A total of TT\$3.95 Bn worth of goods entered Trinidad and Tobago in February 2024.

The below table and chart gives further information on selectivity by value<sup>1</sup>.

| OGA                                         |    | Value            | % of Overall Value |
|---------------------------------------------|----|------------------|--------------------|
| Pesticides and Toxic Chemicals Inspectorate | \$ | 236,328,561.66   | 6%                 |
| Plant Quarantine Services                   |    | 380,716,518.46   | 10%                |
| Trade Licence Unit                          |    | 979,148,808.64   | 25%                |
| Food and Drugs Inspectorate                 |    | 1,099,275,818.15 | 28%                |
| Trinidad and Tobago Bureau of Standards     |    | 1,681,997,562.57 | 43%                |
| No Selectivity                              |    | 855,997,276.41   | 22%                |
| Overall                                     |    | 3,946,293,207.76 | 100%               |

#### Table and Chart Demonstrating OGA Selectivity by Value

<sup>&</sup>lt;sup>1</sup> Note that because one declaration may be routed to several OGAs, the sum of the values of declarations routed to OGAs and having no selectivity would be more than the overall value of declarations routed to TTBizLink.