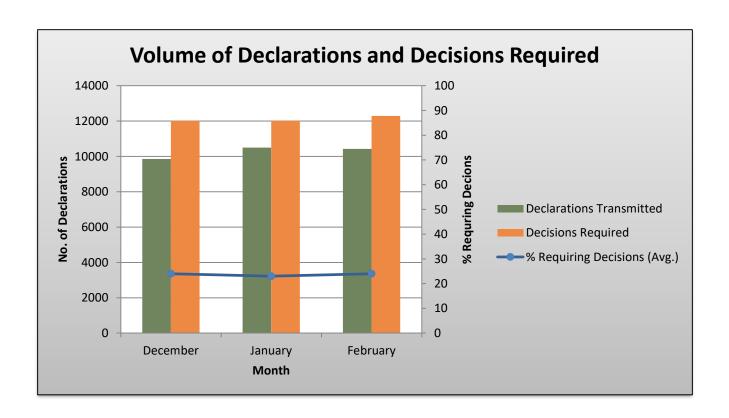

#### **Executive Summary**

The Goods Declaration Module saw a **0.7% decrease in activity** for the month of **February 2024** when compared to the previous month, with the total volume of entries submitted to TTBizLink going from **10,497 to 10,426** declarations. Furthermore, there was an **0.14% increase** in the number of declarations submitted to TTBizLink when compared to **February 2023** – with 9,116 Customs Entries routed to TTBizLink during that month.

#### **Module Performance Summary**

| Month                       | Declarations<br>Transmitted | Decisions<br>Required | Average<br>Processing<br>Time (Hours) |
|-----------------------------|-----------------------------|-----------------------|---------------------------------------|
| Previous Month<br>(January) | 10,497                      | 12,024                | 12.58                                 |
| Current Month<br>(February) | 10,426                      | 12,294                | 16.29                                 |