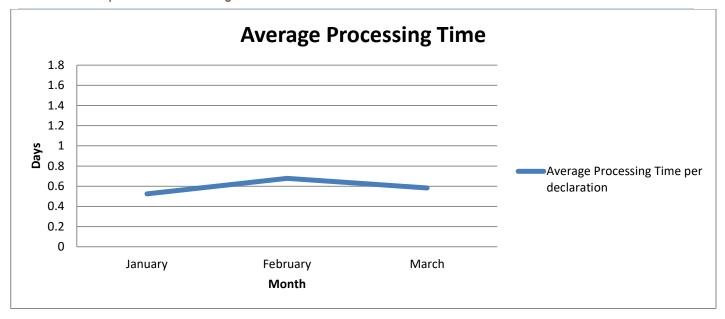

The average processing time among OGAs in **March 2024** was **13.98 hours** per declaration. The average processing time of the previous month stood at 16.29 hours per declaration.

At the end of the month, Customs experienced issues on their system which affected the rate at which entries were being received on TTBizLink. After resolving the issue, Customs retriggered these entries which all successfully reached TTBizLink.

## **Module Performance Summary**

| Month                        | Declarations<br>Transmitted | Decisions<br>Required | Average<br>Processing<br>Time (Hours) |
|------------------------------|-----------------------------|-----------------------|---------------------------------------|
| Previous Month<br>(February) | 10,426                      | 12,294                | 16.29                                 |
| Current Month<br>(March)     | 10,241                      | 12,301                | 13.98                                 |