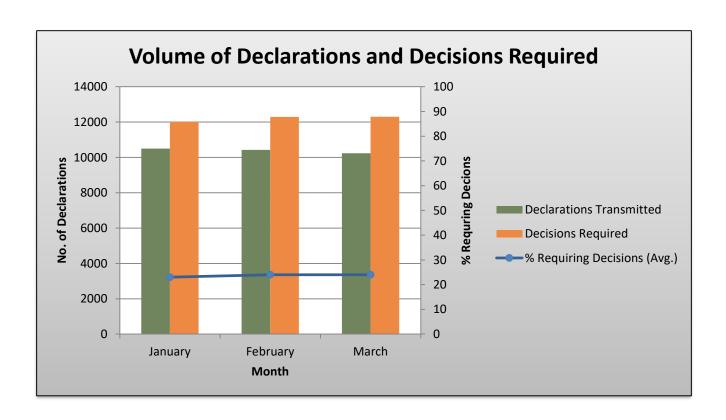

#### **Executive Summary**

The Goods Declaration Module saw a **1.8% decrease in activity** for the month of **March 2024** when compared to the previous month, with the total volume of entries submitted to TTBizLink going from **10,426 to 10,241** declarations. Furthermore, there was an **0.94% decrease** in the number of declarations submitted to TTBizLink when compared to **March 2023** – with 10,338 Customs Entries routed to TTBizLink during that month.

## **Module Performance Summary**

| Month                        | Declarations<br>Transmitted | Decisions<br>Required | Average<br>Processing<br>Time (Hours) |
|------------------------------|-----------------------------|-----------------------|---------------------------------------|
| Previous Month<br>(February) | 10,426                      | 12,294                | 16.29                                 |
| Current Month<br>(March)     | 10,241                      | 12,301                | 13.98                                 |