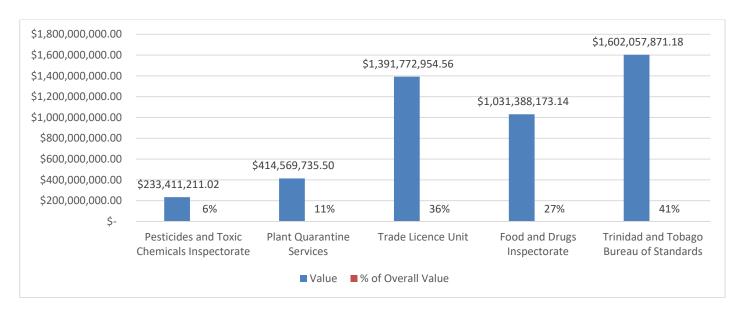

### TT\$ Value of Declarations Routed to Each Agency

A total of TT\$3.87 Bn worth of goods entered Trinidad and Tobago in March 2024.

The below table and chart gives further information on selectivity by value<sup>1</sup>.

| OGA                                         | Value                  | % of Overall Value |
|---------------------------------------------|------------------------|--------------------|
| Pesticides and Toxic Chemicals Inspectorate | \$<br>233,411,211.02   | 6%                 |
| Plant Quarantine Services                   | \$<br>414,569,735.50   | 11%                |
| Trade Licence Unit                          | \$<br>1,391,772,954.56 | 36%                |
| Food and Drugs Inspectorate                 | \$<br>1,031,388,173.14 | 27%                |
| Trinidad and Tobago Bureau of Standards     | \$<br>1,602,057,871.18 | 41%                |
| No Selectivity                              | \$<br>585,445,298.25   | 15%                |
| Overall                                     | \$<br>3,867,397,034.68 | 100%               |

#### Table and Chart Demonstrating OGA Selectivity by Value

<sup>&</sup>lt;sup>1</sup> Note that because one declaration may be routed to several OGAs, the sum of the values of declarations routed to OGAs and having no selectivity would be more than the overall value of declarations routed to TTBizLink.