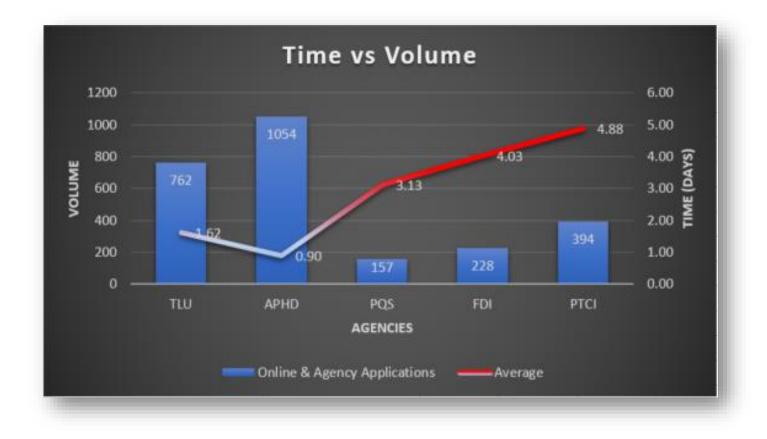

#### MODULE PERFORMANCE SUMMARY

| Service<br>Levels      | TLU  |     | APHD |     | PQS  |     | FDI  |     | PTCI |     |
|------------------------|------|-----|------|-----|------|-----|------|-----|------|-----|
| <1 day                 | 513  | 67% | 825  | 78% | 54   | 34% | 34   | 15% | 134  | 34% |
| 1-3 days               | 97   | 13% | 169  | 16% | 30   | 19% | 86   | 38% | 58   | 15% |
| >3 days                | 104  | 14% | 60   | 6%  | 66   | 42% | 108  | 47% | 133  | 34% |
| Unprocessed            | 48   | 6%  | 0    | 0%  | 7    | 4%  | 0    | 0%  | 69   | 18% |
| Total                  | 762  |     | 1054 |     | 157  |     | 228  |     | 394  |     |
| Average<br>Time (days) | 1.62 |     | 0.90 |     | 3.13 |     | 4.03 |     | 4.88 |     |

#### Current Month Volume and Service Level per Agency