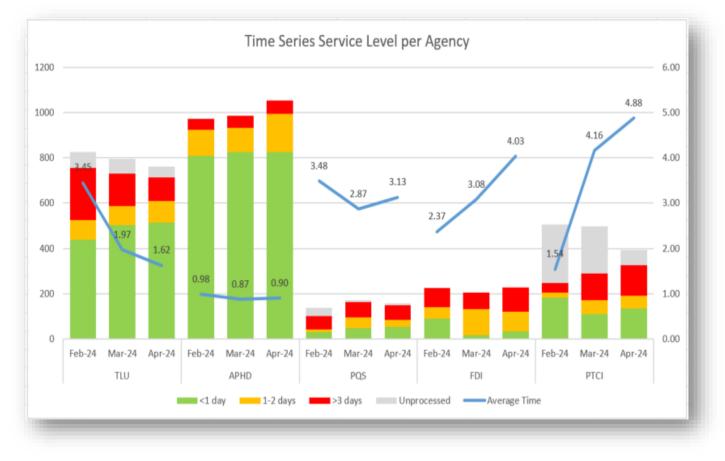

ARY

| Service<br>Levels      | TLU  |     | APHD |     | PQS  |     | FDI  |     | PTCI |     |
|------------------------|------|-----|------|-----|------|-----|------|-----|------|-----|
| <1 day                 | 513  | 67% | 825  | 78% | 54   | 34% | 34   | 15% | 134  | 34% |
| 1-3 days               | 97   | 13% | 169  | 16% | 30   | 19% | 86   | 38% | 58   | 15% |
| >3 days                | 104  | 14% | 60   | 6%  | 66   | 42% | 108  | 47% | 133  | 34% |
| Unprocessed            | 48   | 6%  | 0    | 0%  | 7    | 4%  | 0    | 0%  | 69   | 18% |
| Total                  | 762  |     | 1054 |     | 157  |     | 228  |     | 394  |     |
| Average<br>Time (days) | 1.62 |     | 0.90 |     | 3.13 |     | 4.03 |     | 4.88 |     |

#### Current Month Volume and Service Level per Agency





### Time Series Service Level per Agency (past 3 months)