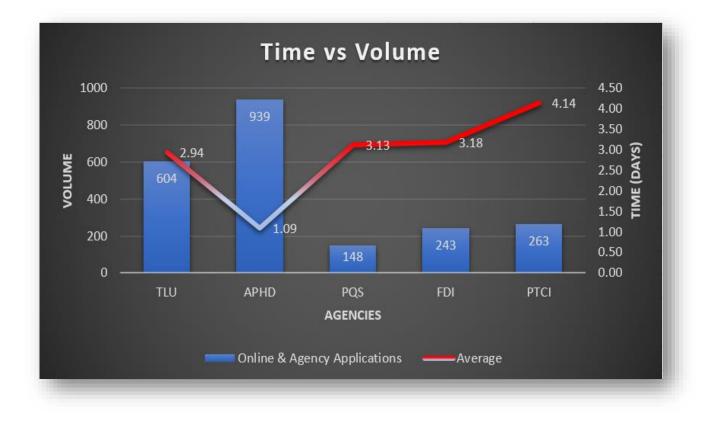

#### MODULE PERFORMANCE SUMMARY

| 0                      | TLU  |     | 4.5  |     |      |     | 501  |     | DTO  |     |
|------------------------|------|-----|------|-----|------|-----|------|-----|------|-----|
| Service Levels         |      |     | APHD |     | PQS  |     | FDI  |     | PTCI |     |
| <1 day                 | 467  | 77% | 751  | 80% | 54   | 36% | 57   | 23% | 72   | 27% |
| 1-3 days               | 41   | 7%  | 134  | 14% | 41   | 28% | 83   | 34% | 68   | 26% |
| >3 days                | 96   | 16% | 54   | 6%  | 53   | 36% | 103  | 42% | 120  | 46% |
| Unprocessed            | 0    | 0%  | 0    | 0%  | 0    | 0%  | 0    | 0%  | 3    | 1%  |
| Total                  | 604  |     | 939  |     | 148  |     | 243  |     | 263  |     |
| Average<br>Time (days) | 2.94 |     | 1.09 |     | 3.13 |     | 3.18 |     | 4.14 |     |

#### Current Month Volume and Service Level per Agency