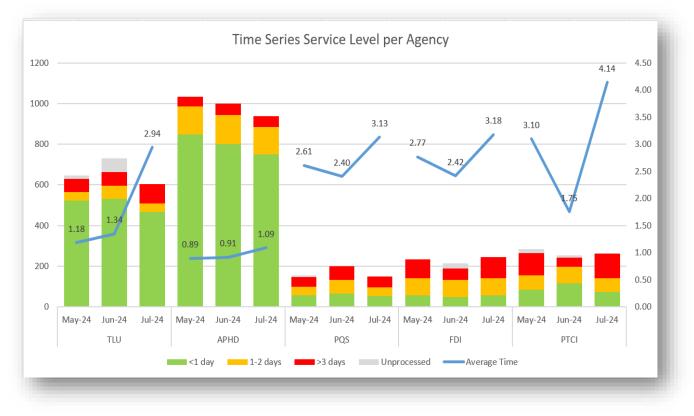

---|------|-----|------|-----|------|-----|------|-----|------|-----|
| Service Levels         |      |     | APHD |     | PQS  |     | FDI  |     | PTCI |     |
| <1 day                 | 467  | 77% | 751  | 80% | 54   | 36% | 57   | 23% | 72   | 27% |
| 1-3 days               | 41   | 7%  | 134  | 14% | 41   | 28% | 83   | 34% | 68   | 26% |
| >3 days                | 96   | 16% | 54   | 6%  | 53   | 36% | 103  | 42% | 120  | 46% |
| Unprocessed            | 0    | 0%  | 0    | 0%  | 0    | 0%  | 0    | 0%  | 3    | 1%  |
| Total                  | 604  |     | 939  |     | 148  |     | 243  |     | 263  |     |
| Average<br>Time (days) | 2.94 |     | 1.09 |     | 3.13 |     | 3.18 |     | 4.14 |     |

#### Current Month Volume and Service Level per Agency



#### www.ttbizlink.gov.tt



### Time Series Service Level per Agency (past 3 months)