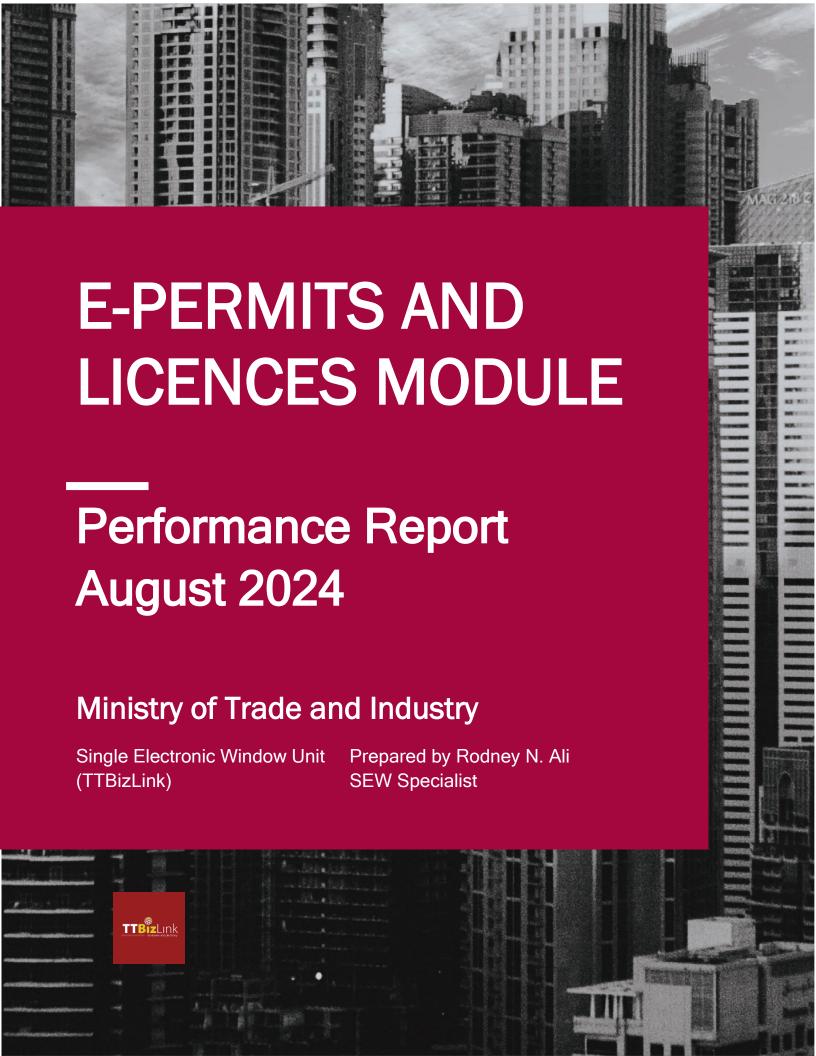

## Current Month Volume and Service Level per Agency

| Service<br>Levels      | TLU  |     | APHD |     | PQS  |     | FDI  |     | PTCI |     |
|------------------------|------|-----|------|-----|------|-----|------|-----|------|-----|
| <1 day                 | 509  | 70% | 725  | 75% | 46   | 30% | 65   | 30% | 169  | 53% |
| 1-3 days               | 65   | 9%  | 195  | 20% | 36   | 24% | 99   | 45% | 79   | 25% |
| >3 days                | 115  | 16% | 52   | 5%  | 54   | 36% | 50   | 23% | 59   | 19% |
| Unprocessed            | 40   | 5%  | 0    | 0%  | 15   | 10% | 6    | 3%  | 9    | 3%  |
| Total                  | 729  |     | 972  |     | 151  |     | 220  |     | 316  |     |
| Average<br>Time (days) | 1.77 |     | 1.10 |     | 2.36 |     | 2.28 |     | 1.96 |     |