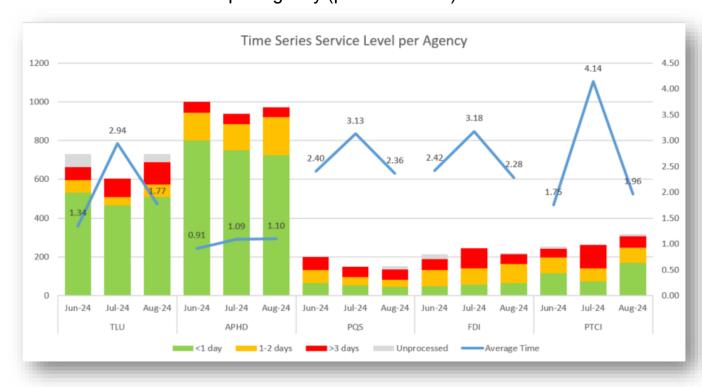

cy

| Service<br>Levels      | TLU  |     | APHD |     | PQS  |     | FDI  |     | PTCI |     |
|------------------------|------|-----|------|-----|------|-----|------|-----|------|-----|
| <1 day                 | 509  | 70% | 725  | 75% | 46   | 30% | 65   | 30% | 169  | 53% |
| 1-3 days               | 65   | 9%  | 195  | 20% | 36   | 24% | 99   | 45% | 79   | 25% |
| >3 days                | 115  | 16% | 52   | 5%  | 54   | 36% | 50   | 23% | 59   | 19% |
| Unprocessed            | 40   | 5%  | 0    | 0%  | 15   | 10% | 6    | 3%  | 9    | 3%  |
| Total                  | 729  |     | 972  |     | 151  |     | 220  |     | 316  |     |
| Average<br>Time (days) | 1.77 |     | 1.10 |     | 2.36 |     | 2.28 |     | 1.96 |     |



## Time Series Service Level per Agency (past 3 months)