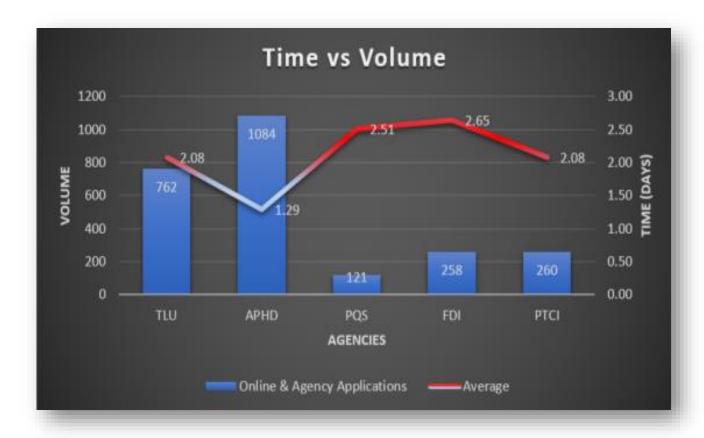

gency

| Service Levels         | TLU  |     | APHD        |     | PQS  |     | FDI  |     | PTCI |     |
|------------------------|------|-----|-------------|-----|------|-----|------|-----|------|-----|
| <1 day                 | 522  | 69% | <i>77</i> 0 | 71% | 44   | 36% | 51   | 20% | 126  | 48% |
| 1-3 days               | 87   | 11% | 203         | 19% | 46   | 38% | 135  | 52% | 69   | 27% |
| >3 days                | 127  | 17% | 111         | 10% | 31   | 26% | 67   | 26% | 64   | 25% |
| Unprocessed            | 26   | 3%  | 0           | 0%  | 0    | 0%  | 5    | 2%  | 1    | 0%  |
| Total                  | 762  |     | 1084        |     | 121  |     | 258  |     | 260  |     |
| Average<br>Time (days) | 2.08 |     | 1.29        |     | 2.51 |     | 2.65 |     | 2.08 |     |



## Time Series Service Level per Agency (past 3 months)