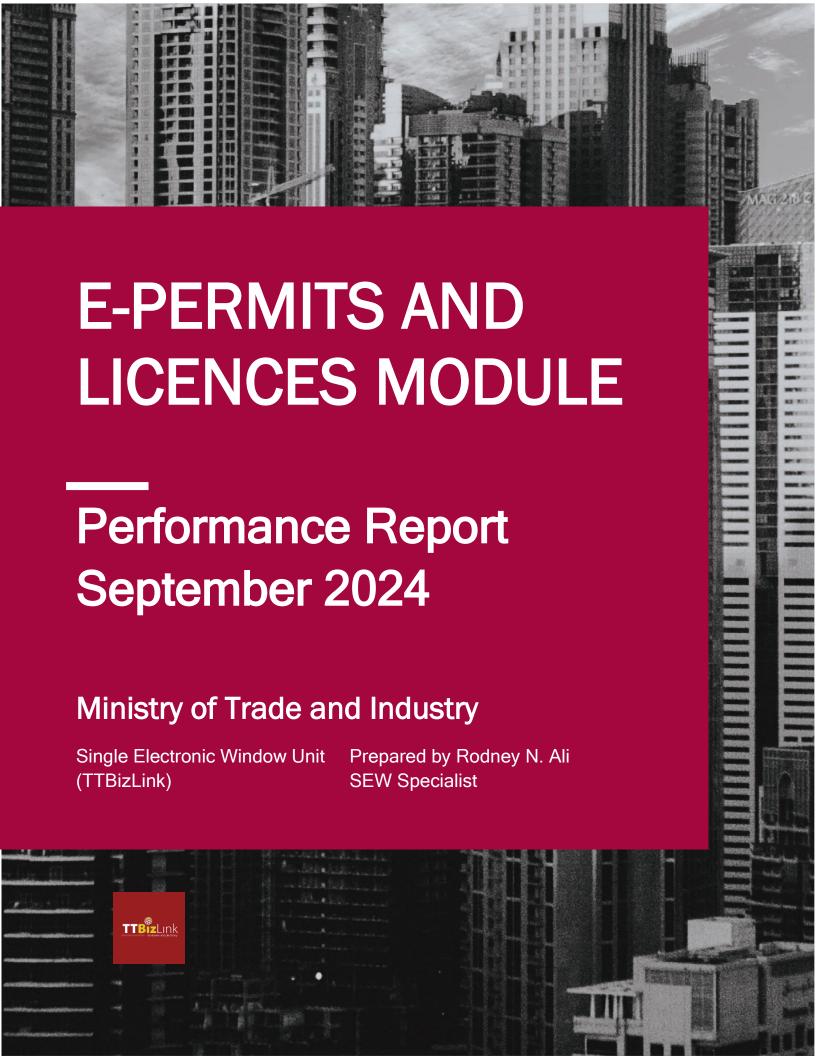

## Current Month Volume and Service Level per Agency

| Service Levels         | TLU  |     | APHD        |     | PQS  |     | FDI  |     | PTCI |     |
|------------------------|------|-----|-------------|-----|------|-----|------|-----|------|-----|
| <1 day                 | 522  | 69% | <i>77</i> 0 | 71% | 44   | 36% | 51   | 20% | 126  | 48% |
| 1-3 days               | 87   | 11% | 203         | 19% | 46   | 38% | 135  | 52% | 69   | 27% |
| >3 days                | 127  | 17% | 111         | 10% | 31   | 26% | 67   | 26% | 64   | 25% |
| Unprocessed            | 26   | 3%  | 0           | 0%  | 0    | 0%  | 5    | 2%  | 1    | 0%  |
| Total                  | 762  |     | 1084        |     | 121  |     | 258  |     | 260  |     |
| Average<br>Time (days) | 2.08 |     | 1.29        |     | 2.51 |     | 2.65 |     | 2.08 |     |