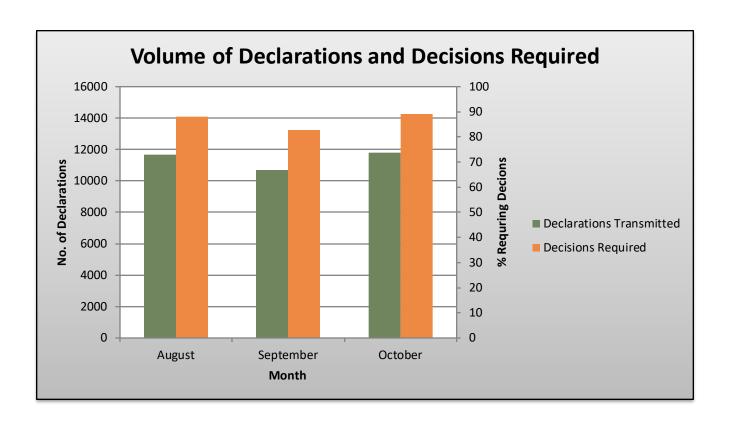

## **Module Performance Summary**

| Month                         | Declarations<br>Transmitted | Decisions<br>Required | Average<br>Processing<br>Time (Hours) |
|-------------------------------|-----------------------------|-----------------------|---------------------------------------|
| Previous Month<br>(September) | 10,692                      | 13,254                | 16.91                                 |
| Current Month<br>(October)    | 11,801                      | 14,267                | 12.11                                 |