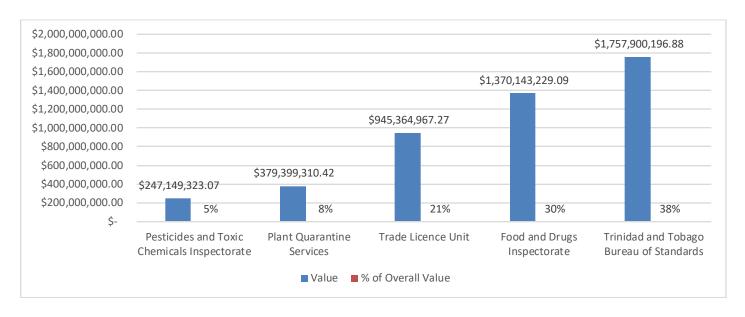

### TT\$ Value of Declarations Routed to Each Agency

A total of **TT\$4.6 Bn** worth of goods entered Trinidad and Tobago in October 2024.

The below table and chart gives further information on selectivity by value1.

| OGA                                         | Value                  | % of Overall Value |
|---------------------------------------------|------------------------|--------------------|
| Pesticides and Toxic Chemicals Inspectorate | \$<br>247,149,323.07   | 5%                 |
| Plant Quarantine Services                   | \$<br>379,399,310.42   | 8%                 |
| Trade Licence Unit                          | \$<br>945,364,967.27   | 21%                |
| Food and Drugs Inspectorate                 | \$<br>1,370,143,229.09 | 30%                |
| Trinidad and Tobago Bureau of Standards     | \$<br>1,757,900,196.88 | 38%                |
| No Selectivity                              | \$<br>1,220,277,785.41 | 27%                |
| Overall                                     | \$<br>4,595,125,935.04 | 100%               |

#### Table and Chart Demonstrating OGA Selectivity by Value

<sup>&</sup>lt;sup>1</sup> Note that because one declaration may be routed to several OGAs, the sum of the values of declarations routed to OGAs and having no selectivity would be more than the overall value of declarations routed to TTBizLink.