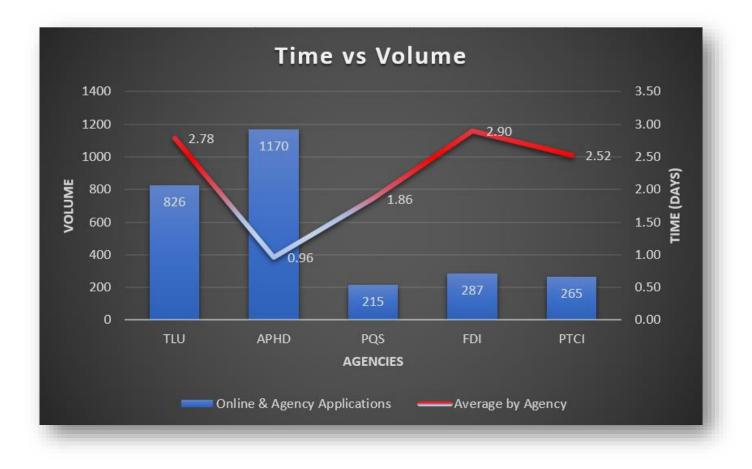

| Service Levels         | TLU  |     | APHD |     | PQS  |     | FDI  |     | PTCI |     |
|------------------------|------|-----|------|-----|------|-----|------|-----|------|-----|
| <1 day                 | 509  | 62% | 958  | 82% | 73   | 34% | 50   | 17% | 110  | 42% |
| 1-3 days               | 109  | 13% | 161  | 14% | 104  | 48% | 141  | 49% | 76   | 29% |
| >3 days                | 168  | 20% | 51   | 4%  | 38   | 18% | 96   | 33% | 76   | 29% |
| Unprocessed            | 40   | 5%  | 0    | 0%  | 0    | 0%  | 0    | 0%  | 3    | 1%  |
| Total                  | 826  |     | 1170 |     | 215  |     | 287  |     | 265  |     |
| Average<br>Time (days) | 2.78 |     | 0.96 |     | 1.86 |     | 2.90 |     | 2.52 |     |

#### Current Month Volume and Service Level per Agency

www.ttbizlink.gov.tt