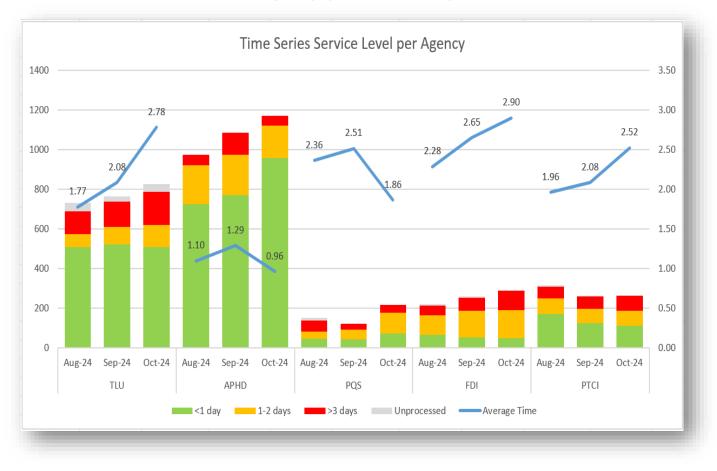

| TLU  |     | APHD |     | PQS  |     | FDI  |     | PTCI |     |
|------------------------|------|-----|------|-----|------|-----|------|-----|------|-----|
| <1 day                 | 509  | 62% | 958  | 82% | 73   | 34% | 50   | 17% | 110  | 42% |
| 1-3 days               | 109  | 13% | 161  | 14% | 104  | 48% | 141  | 49% | 76   | 29% |
| >3 days                | 168  | 20% | 51   | 4%  | 38   | 18% | 96   | 33% | 76   | 29% |
| Unprocessed            | 40   | 5%  | 0    | 0%  | 0    | 0%  | 0    | 0%  | 3    | 1%  |
| Total                  | 826  |     | 1170 |     | 215  |     | 287  |     | 265  |     |
| Average<br>Time (days) | 2.78 |     | 0.96 |     | 1.86 |     | 2.90 |     | 2.52 |     |

#### Current Month Volume and Service Level per Agency



www.ttbizlink.gov.tt



#### Time Series Service Level per Agency (past 3 months)