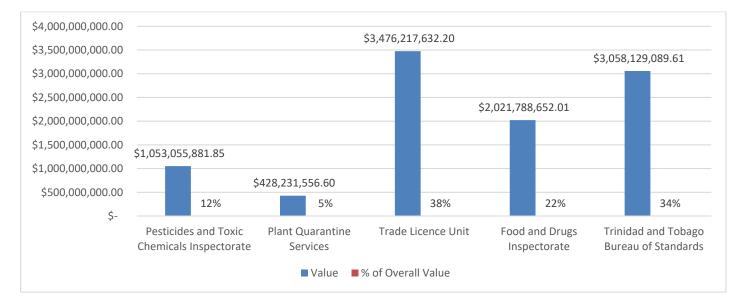

#### **TT\$ Value of Declarations Routed to Each Agency**

A total of **TT\$9.1 Bn** worth of goods entered Trinidad and Tobago in November 2024.

The below table and chart gives further information on selectivity by value<sup>1</sup>.

| OGA                                         | Value |                  | % of Overall Value |
|---------------------------------------------|-------|------------------|--------------------|
| Pesticides and Toxic Chemicals Inspectorate | \$    | 1,053,055,881.85 | 12%                |
| Plant Quarantine Services                   | \$    | 428,231,556.60   | 5%                 |
| Trade Licence Unit                          | \$    | 3,476,217,632.20 | 38%                |
| Food and Drugs Inspectorate                 | \$    | 2,021,788,652.01 | 22%                |
| Trinidad and Tobago Bureau of Standards     | \$    | 3,058,129,089.61 | 34%                |
| No Selectivity                              | \$    | 3,047,122,205.09 | 34%                |
| Overall                                     | \$    | 9,080,085,672.29 | 100%               |

#### Table and Chart Demonstrating OGA Selectivity by Value

<sup>&</sup>lt;sup>1</sup> Note that because one declaration may be routed to several OGAs, the sum of the values of declarations routed to OGAs and having no selectivity would be more than the overall value of declarations routed to TTBizLink.