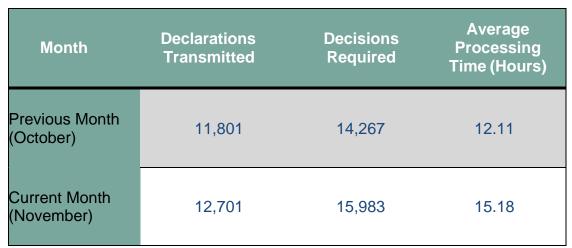

### **Executive Summary**

The Goods Declaration Module saw a **7.6% increase in activity** for the month of **November 2024** when compared to the previous month, with the total volume of entries submitted to TTBizLink going from **11,801 to 12,701** declarations. Furthermore, there was an **1.26% decrease** in the number of declarations submitted to TTBizLink when compared to **November 2023** – with 12,863 Customs Entries routed to TTBizLink during that month. The average processing time among OGAs in **November 2024** was **15.18 hours** per declaration compared to 12.11 hours in the previous month.