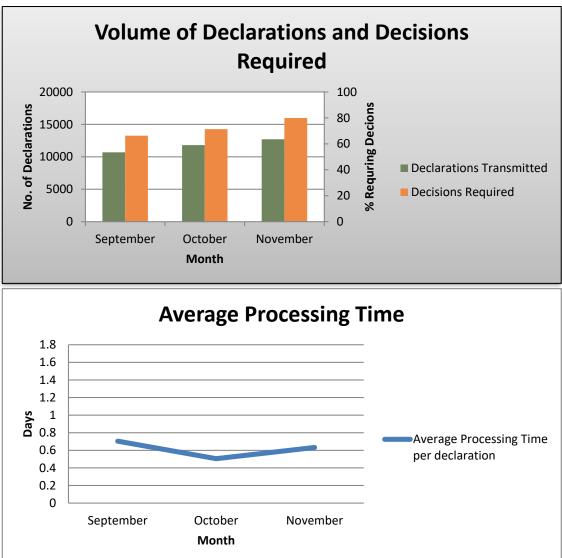

#### **Module Performance Summary**

### **Executive Summary**

The Goods Declaration Module saw a **7.6% increase in activity** for the month of **November 2024** when compared to the previous month, with the total volume of entries submitted to TTBizLink going from **11,801 to 12,701** declarations. Furthermore, there was an **1.26% decrease** in the number of declarations submitted to TTBizLink when compared to **November 2023** – with 12,863 Customs Entries routed to TTBizLink during that month. The average processing time among OGAs in **November 2024** was **15.18 hours** per declaration compared to 12.11 hours in the previous month.