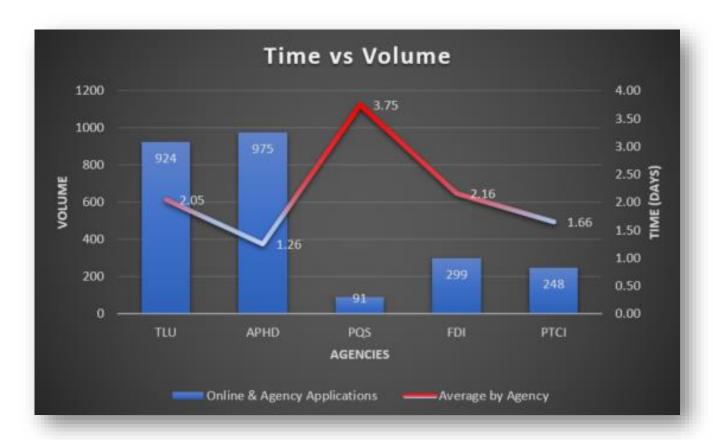

MARY**

### Current Month Volume and Service Level per Agency

| Service Levels         | TLU  |     | APHD |     | PQS  |     | FDI  |     | PTCI |     |
|------------------------|------|-----|------|-----|------|-----|------|-----|------|-----|
| <1 day                 | 563  | 61% | 684  | 70% | 15   | 16% | 83   | 28% | 125  | 50% |
| 1-3 days               | 121  | 13% | 214  | 22% | 21   | 23% | 151  | 51% | 44   | 18% |
| >3 days                | 145  | 16% | 77   | 8%  | 46   | 51% | 64   | 21% | 44   | 18% |
| Unprocessed            | 95   | 10% | 0    | 0%  | 9    | 10% | 1    | 0%  | 35   | 14% |
| Total                  | 924  |     | 975  |     | 91   |     | 299  |     | 248  |     |
| Average<br>Time (days) | 2.05 |     | 1.26 |     | 3.75 |     | 2.16 |     | 1.66 |     |



## Time Series Service Level per Agency (past 3 months)