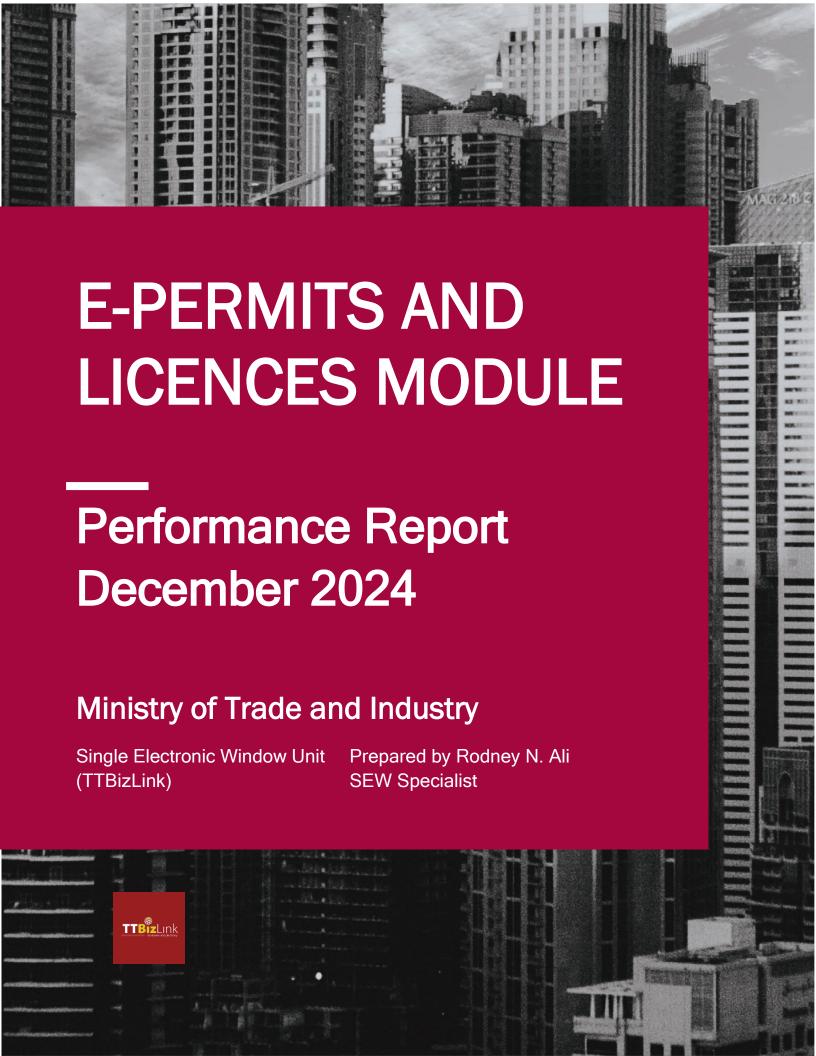

### Current Month Volume and Service Level per Agency

| Service Levels         | TLU  |     | APHD |     | PQS  |     | FDI  |     | PTCI |     |
|------------------------|------|-----|------|-----|------|-----|------|-----|------|-----|
| <1 day                 | 563  | 61% | 684  | 70% | 15   | 16% | 83   | 28% | 125  | 50% |
| 1-3 days               | 121  | 13% | 214  | 22% | 21   | 23% | 151  | 51% | 44   | 18% |
| >3 days                | 145  | 16% | 77   | 8%  | 46   | 51% | 64   | 21% | 44   | 18% |
| Unprocessed            | 95   | 10% | 0    | 0%  | 9    | 10% | 1    | 0%  | 35   | 14% |
| Total                  | 924  |     | 975  |     | 91   |     | 299  |     | 248  |     |
| Average<br>Time (days) | 2.05 |     | 1.26 |     | 3.75 |     | 2.16 |     | 1.66 |     |