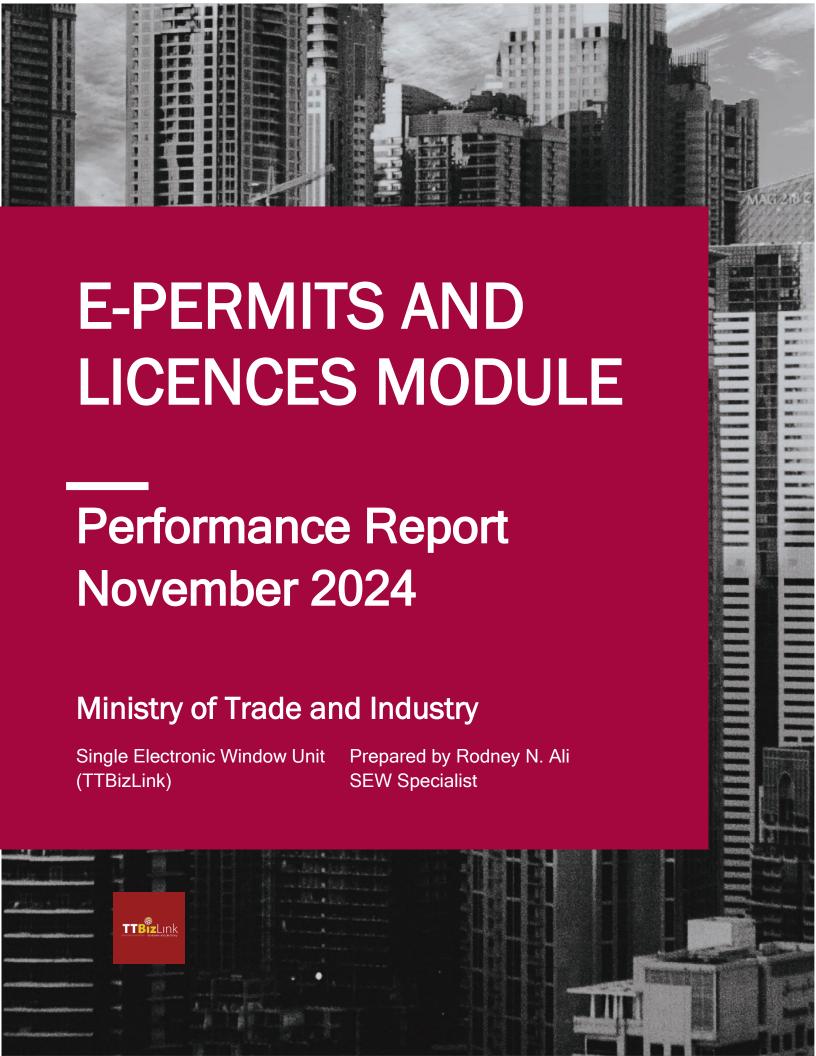

## Current Month Volume and Service Level per Agency

| Service Levels         | TLU  |     | APHD |     | PQS  |     | FDI         |     | PTCI |     |
|------------------------|------|-----|------|-----|------|-----|-------------|-----|------|-----|
| <1 day                 | 532  | 68% | 923  | 77% | 45   | 24% | <i>7</i> 1  | 24% | 156  | 54% |
| 1-3 days               | 80   | 10% | 212  | 18% | 84   | 44% | 1 <i>57</i> | 54% | 77   | 27% |
| >3 days                | 128  | 16% | 56   | 5%  | 56   | 30% | 64          | 22% | 44   | 15% |
| Unprocessed            | 37   | 5%  | 0    | 0%  | 4    | 2%  | 0           | 0%  | 11   | 4%  |
| Total                  | 777  |     | 1191 |     | 189  |     | 292         |     | 288  |     |
| Average<br>Time (days) | 2.01 |     | 1.02 |     | 2.68 |     | 2.22        |     | 1.60 |     |