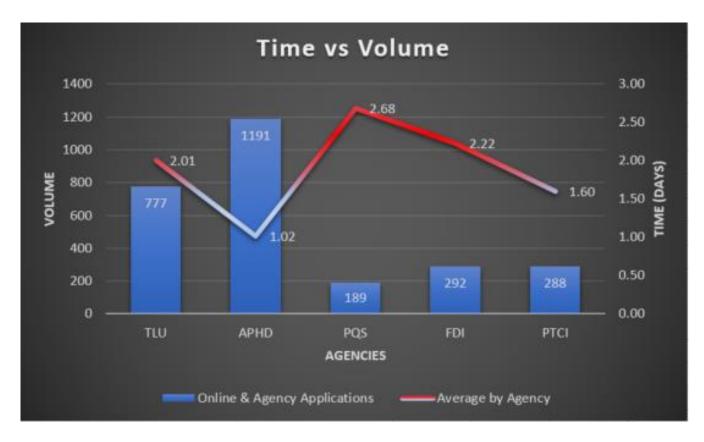

gency

| Service Levels         | TLU  |     | APHD |     | PQS  |     | FDI         |     | PTCI |     |
|------------------------|------|-----|------|-----|------|-----|-------------|-----|------|-----|
| <1 day                 | 532  | 68% | 923  | 77% | 45   | 24% | <i>7</i> 1  | 24% | 156  | 54% |
| 1-3 days               | 80   | 10% | 212  | 18% | 84   | 44% | 1 <i>57</i> | 54% | 77   | 27% |
| >3 days                | 128  | 16% | 56   | 5%  | 56   | 30% | 64          | 22% | 44   | 15% |
| Unprocessed            | 37   | 5%  | 0    | 0%  | 4    | 2%  | 0           | 0%  | 11   | 4%  |
| Total                  | 777  |     | 1191 |     | 189  |     | 292         |     | 288  |     |
| Average<br>Time (days) | 2.01 |     | 1.02 |     | 2.68 |     | 2.22        |     | 1.60 |     |



## Time Series Service Level per Agency (past 3 months)