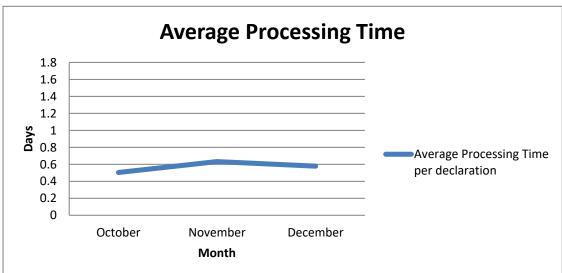

### **Executive Summary**

The Goods Declaration Module saw a **17% decrease in activity** for the month of **December 2024** when compared to the previous month, with the total volume of entries submitted to TTBizLink going from **12,701 to 10,547** declarations. Furthermore, there was an **7.01% increase** in the number of declarations submitted to TTBizLink when compared to **December 2023** – with 9,856 Customs Entries routed to TTBizLink during that month. The average processing time among OGAs in **December 2024** was **13.88 hours** per declaration compared to 15.18 hours in the previous month.