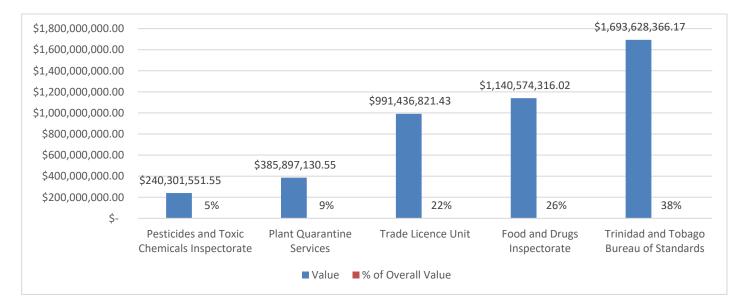

#### **TT\$ Value of Declarations Routed to Each Agency**

A total of **TT\$4.5 Bn** worth of goods entered Trinidad and Tobago in December 2024. The below table and chart gives further information on selectivity by value<sup>1</sup>.

| OGA                                         | Value |                  | % of Overall Value |
|---------------------------------------------|-------|------------------|--------------------|
| Pesticides and Toxic Chemicals Inspectorate | \$    | 240,301,551.55   | 5%                 |
| Plant Quarantine Services                   | \$    | 385,897,130.55   | 9%                 |
| Trade Licence Unit                          | \$    | 991,436,821.43   | 22%                |
| Food and Drugs Inspectorate                 | \$    | 1,140,574,316.02 | 26%                |
| Trinidad and Tobago Bureau of Standards     | \$    | 1,693,628,366.17 | 38%                |
| No Selectivity                              | \$    | 1,438,225,652.07 | 32%                |
| Overall                                     | \$    | 4,467,015,355.88 | 100%               |

#### Table and Chart Demonstrating OGA Selectivity by Value

<sup>&</sup>lt;sup>1</sup> Note that because one declaration may be routed to several OGAs, the sum of the values of declarations routed to OGAs and having no selectivity would be more than the overall value of declarations routed to TTBizLink.