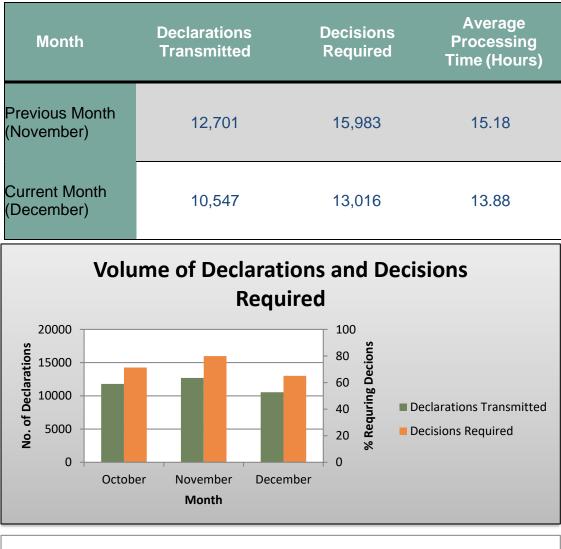

### **Executive Summary**

The Goods Declaration Module saw a **17% decrease in activity** for the month of **December 2024** when compared to the previous month, with the total volume of entries submitted to TTBizLink going from **12,701 to 10,547** declarations. Furthermore, there was an **7.01% increase** in the number of declarations submitted to TTBizLink when compared to **December 2023** – with 9,856 Customs Entries routed to TTBizLink during that month. The average processing time among OGAs in **December 2024** was **13.88 hours** per declaration compared to 15.18 hours in the previous month.