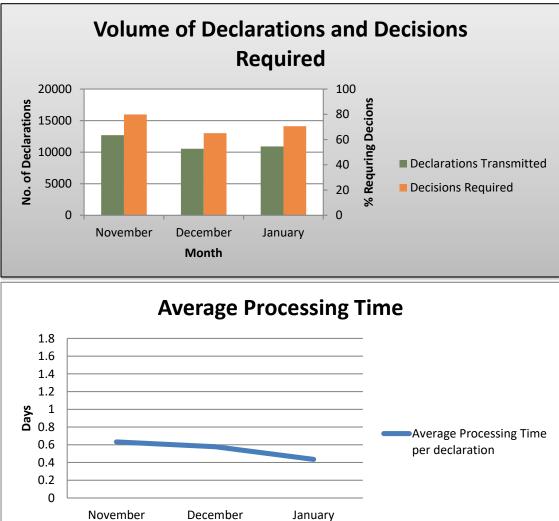

#### **Module Performance Summary**

Month

### **Executive Summary**

The Goods Declaration Module saw a **3.5% increase in activity** for the month of **January 2025** when compared to the previous month, with the total volume of entries submitted to TTBizLink going from **10,547 to 10,911** declarations. Furthermore, there was an **3.9% increase** in the number of declarations submitted to TTBizLink when compared to **January 2024** – with 10,497 Customs Entries routed to TTBizLink during that month. The average processing time among OGAs in **January 2025** was **10.45 hours** per declaration compared to 13.88 hours in the previous month.