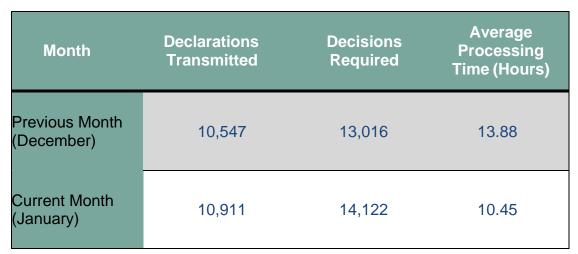

### **Executive Summary**

The Goods Declaration Module saw a **3.5% increase in activity** for the month of **January 2025** when compared to the previous month, with the total volume of entries submitted to TTBizLink going from **10,547 to 10,911** declarations. Furthermore, there was an **3.9% increase** in the number of declarations submitted to TTBizLink when compared to **January 2024** – with 10,497 Customs Entries routed to TTBizLink during that month. The average processing time among OGAs in **January 2025** was **10.45 hours** per declaration compared to 13.88 hours in the previous month.