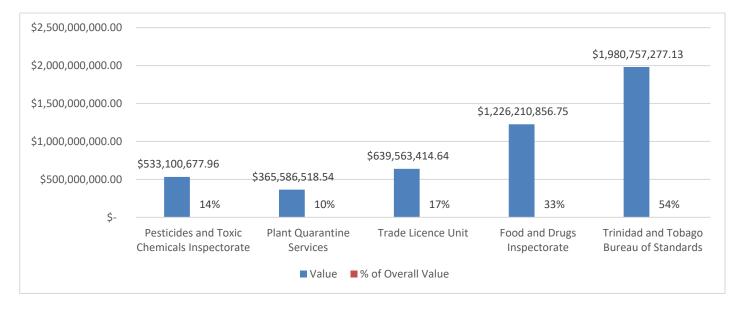

### **TT\$ Value of Declarations Routed to Each Agency**

A total of **TT\$3.7 Bn** worth of goods entered Trinidad and Tobago in January 2025. The below table and chart gives further information on selectivity by value<sup>1</sup>.

| OGA                                         |    | Value            | % of Overall Value |  |
|---------------------------------------------|----|------------------|--------------------|--|
| Pesticides and Toxic Chemicals Inspectorate | \$ | 533,100,677.96   | 14%                |  |
| Plant Quarantine Services                   | \$ | 365,586,518.54   | 10%                |  |
| Trade Licence Unit                          | \$ | 639,563,414.64   | 17%                |  |
| Food and Drugs Inspectorate                 | \$ | 1,226,210,856.75 | 33%                |  |
| Trinidad and Tobago Bureau of Standards     | \$ | 1,980,757,277.13 | 54%                |  |
| No Selectivity                              | \$ | 596,655,583.64   | 16%                |  |
| Overall                                     | \$ | 3,676,655,592.23 | 100%               |  |

#### Table and Chart Demonstrating OGA Selectivity by Value

<sup>&</sup>lt;sup>1</sup> Note that because one declaration may be routed to several OGAs, the sum of the values of declarations routed to OGAs and having no selectivity would be more than the overall value of declarations routed to TTBizLink.