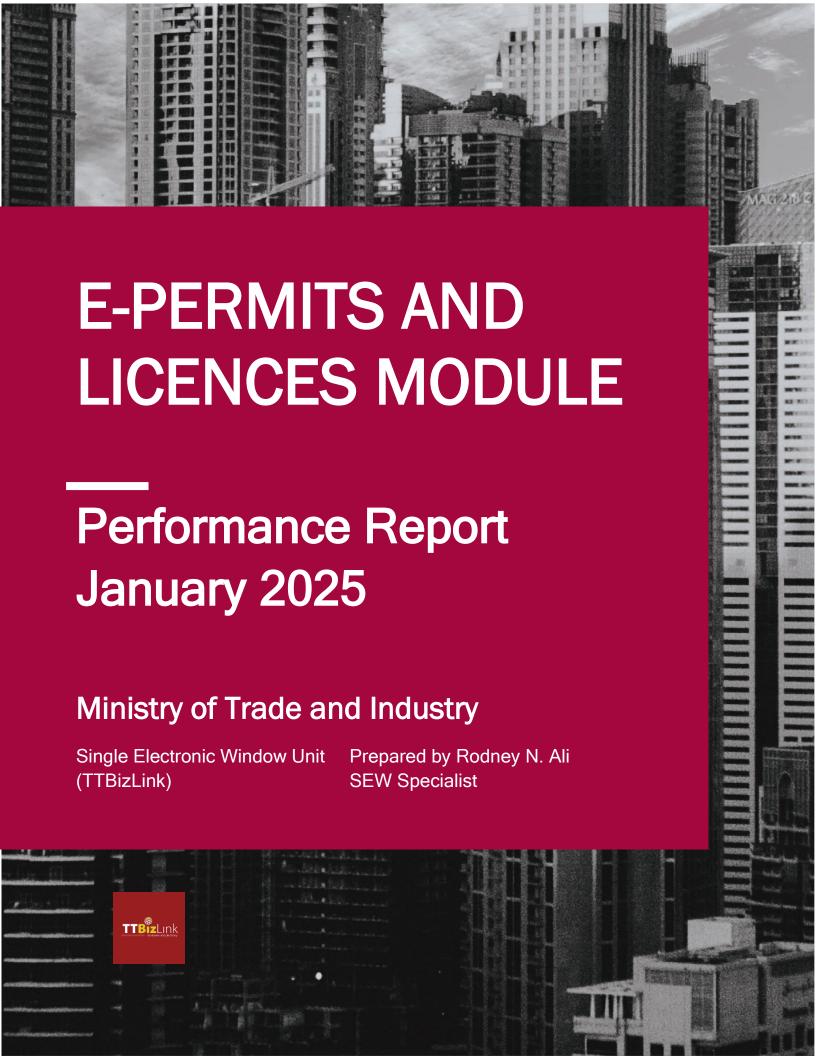

## Current Month Volume and Service Level per Agency

| Service Levels         | TLU  |     | APHD |     | PQS  |     | FDI  |     | PTCI |     |
|------------------------|------|-----|------|-----|------|-----|------|-----|------|-----|
| <1 day                 | 1133 | 62% | 764  | 75% | 9    | 3%  | 67   | 29% | 127  | 29% |
| 1-3 days               | 195  | 11% | 140  | 14% | 55   | 19% | 71   | 30% | 147  | 34% |
| >3 days                | 454  | 25% | 109  | 11% | 191  | 67% | 97   | 41% | 116  | 27% |
| Unprocessed            | 41   | 2%  | 1    | 0%  | 30   | 11% | 0    | 0%  | 47   | 11% |
| Total                  | 1823 |     | 1014 |     | 285  |     | 235  |     | 437  |     |
| Average<br>Time (days) | 2.29 |     | 1.38 |     | 5.02 |     | 2.68 |     | 3.40 |     |