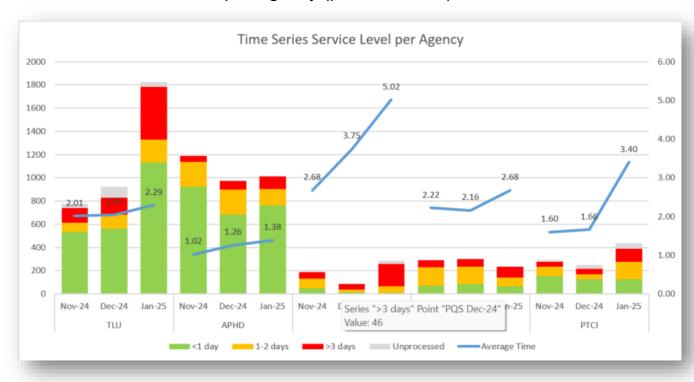

## Time Series Service Level per Agency (past 3 months)

The module experienced an increase in volume for the month of January moving from 2537 in December to 3794 applications representing a 50% increase month over month.

Agency processing efficiency for under one (1) day decreased from 58% to 55%, between one (1) to three (3) days decreased from 22% to 16%, and over three (3) days increased from 15% to 25%.

The number of unprocessed applications during this time moved from 5% to 3%.