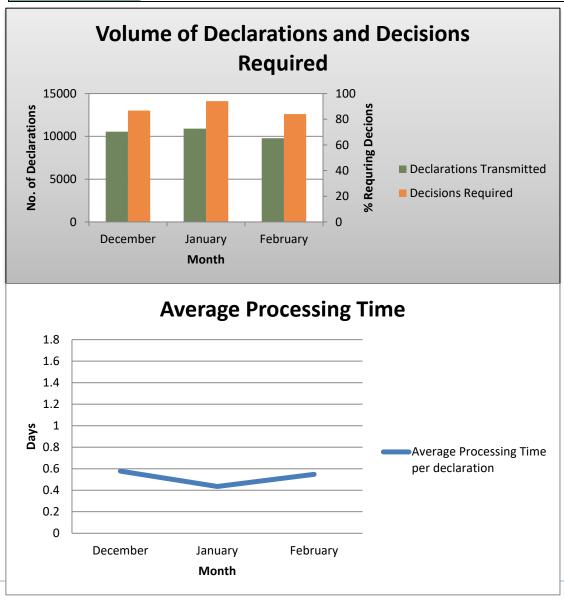

### **Executive Summary**

The Goods Declaration Module saw a **10.3% decrease in activity** for the month of **February 2025** when compared to the previous month, with the total volume of entries submitted to TTBizLink going from **10,911 to 9,791** declarations. Furthermore, there was an **6.1% decrease** in the number of declarations submitted to TTBizLink when compared to **February 2024** – with 10,426 Customs Entries routed to TTBizLink during that month. The average processing time among OGAs in **February 2025** was **13.13 hours**.

## **Module Performance Summary**

| Month                       | Declarations<br>Transmitted | Decisions<br>Required | Average<br>Processing<br>Time (Hours) |
|-----------------------------|-----------------------------|-----------------------|---------------------------------------|
| Previous Month<br>(January) | 10,911                      | 14,122                | 10.45                                 |
| Current Month<br>(February) | 9,791                       | 12,603                | 13.13                                 |