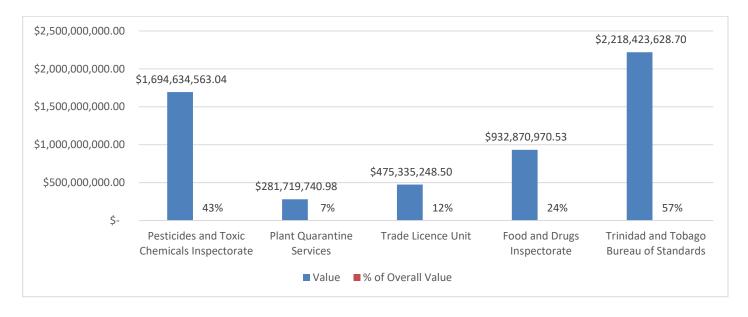

## TT\$ Value of Declarations Routed to Each Agency

A total of **TT\$3.9 Bn** worth of goods entered Trinidad and Tobago in February 2025.

The below table and chart gives further information on selectivity by value<sup>1</sup>.

| OGA                                         | Value                  | % of Overall Value |
|---------------------------------------------|------------------------|--------------------|
| Pesticides and Toxic Chemicals Inspectorate | \$<br>1,694,634,563.04 | 43%                |
| Plant Quarantine Services                   | \$<br>281,719,740.98   | 7%                 |
| Trade Licence Unit                          | \$<br>475,335,248.50   | 12%                |
| Food and Drugs Inspectorate                 | \$<br>932,870,970.53   | 24%                |
| Trinidad and Tobago Bureau of Standards     | \$<br>2,218,423,628.70 | 57%                |
| No Selectivity                              | \$<br>397,940,283.32   | 10%                |
| Overall                                     | \$<br>3,917,621,689.23 | 100%               |

#### **Table and Chart Demonstrating OGA Selectivity by Value**

<sup>&</sup>lt;sup>1</sup> Note that because one declaration may be routed to several OGAs, the sum of the values of declarations routed to OGAs and having no selectivity would be more than the overall value of declarations routed to TTBizLink.