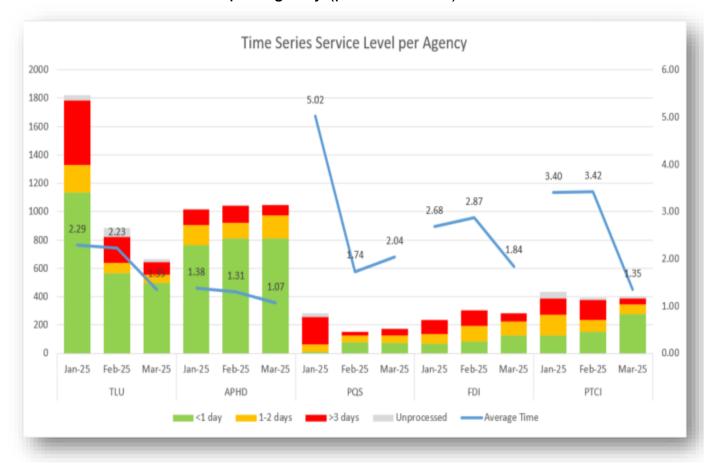

## Time Series Service Level per Agency (past 3 months)

The module experienced a decrease in volume for the month of March moving from 2777 in February to 2573 applications representing a 7% decrease month over month.

Agency processing efficiency for under one (1) day increased from 61% to 69%, between one (1) to three (3) days increased from 15% to 17%, and over three (3) days decreased from 21% to 12%.

The number of unprocessed applications during this time moved from 3% to 2%.