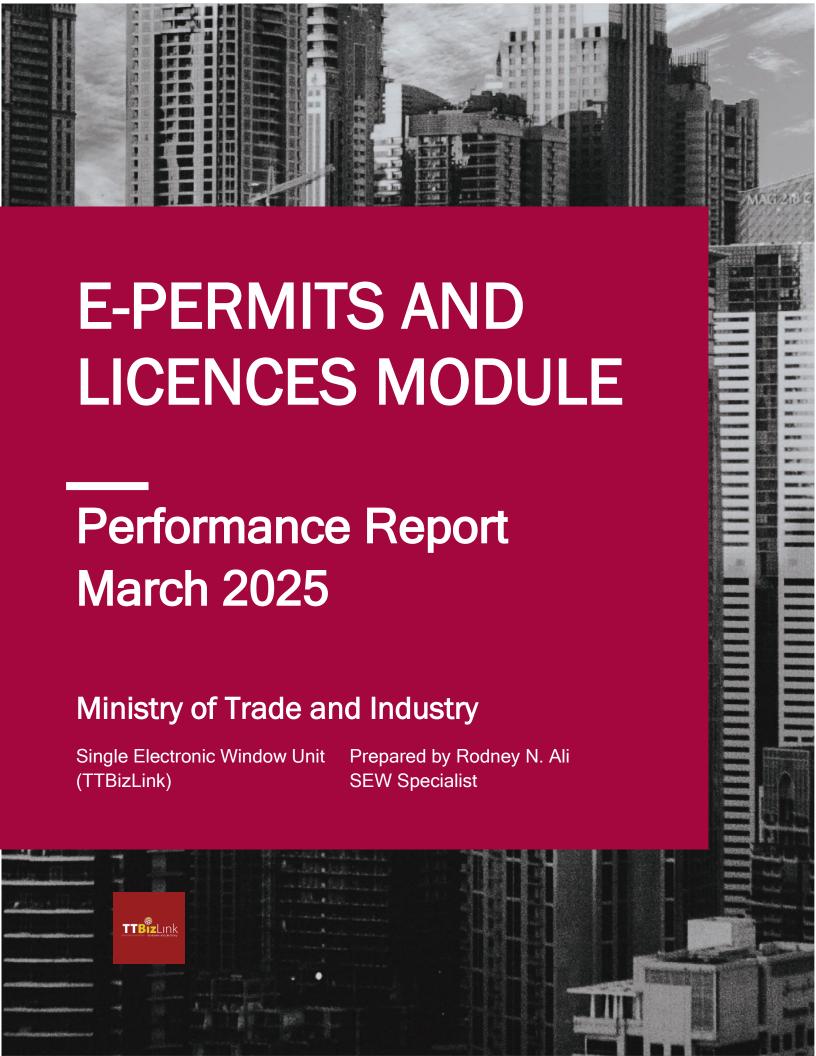

### Current Month Volume and Service Level per Agency

| Service Levels         | TLU  |     | APHD       |     | PQS  |     | FDI  |     | PTCI       |     |
|------------------------|------|-----|------------|-----|------|-----|------|-----|------------|-----|
| <1 day                 | 500  | 75% | 812        | 78% | 73   | 42% | 126  | 45% | 277        | 68% |
| 1-3 days               | 55   | 8%  | 161        | 15% | 52   | 30% | 98   | 35% | <i>7</i> 1 | 18% |
| >3 days                | 87   | 13% | <i>7</i> 1 | 7%  | 49   | 28% | 59   | 21% | 42         | 10% |
| Unprocessed            | 25   | 4%  | 0          | 0%  | 0    | 0%  | 0    | 0%  | 15         | 4%  |
| Total                  | 667  |     | 1044       |     | 174  |     | 283  |     | 405        |     |
| Average<br>Time (days) | 1.35 |     | 1.07       |     | 2.04 |     | 1.84 |     | 1.35       |     |