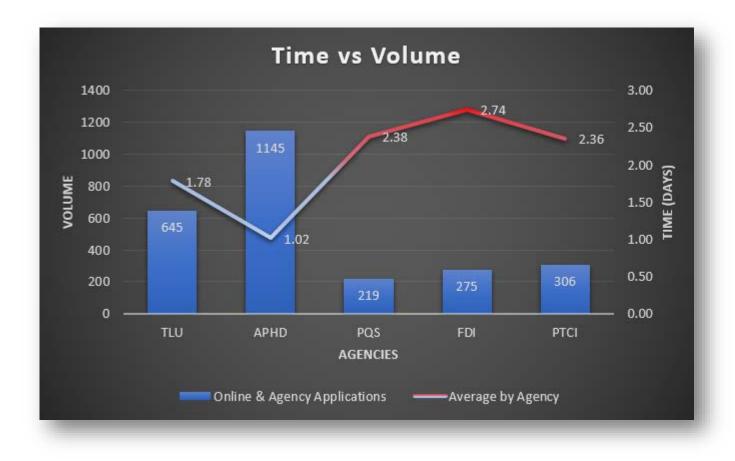

| Service Levels         | TLU  |     | APHD |     | PQS  |     | FDI  |     | PTCI |     |
|------------------------|------|-----|------|-----|------|-----|------|-----|------|-----|
| <1 day                 | 450  | 70% | 910  | 79% | 96   | 44% | 65   | 24% | 162  | 53% |
| 1-3 days               | 57   | 9%  | 165  | 14% | 60   | 27% | 111  | 40% | 64   | 21% |
| >3 days                | 110  | 17% | 70   | 6%  | 63   | 29% | 99   | 36% | 66   | 22% |
| Unprocessed            | 28   | 4%  | 0    | 0%  | 0    | 0%  | 0    | 0%  | 14   | 5%  |
| Total                  | 645  |     | 1145 |     | 219  |     | 275  |     | 306  |     |
| Average<br>Time (days) | 1.78 |     | 1.02 |     | 2.38 |     | 2.74 |     | 2.36 |     |

#### Current Month Volume and Service Level per Agency