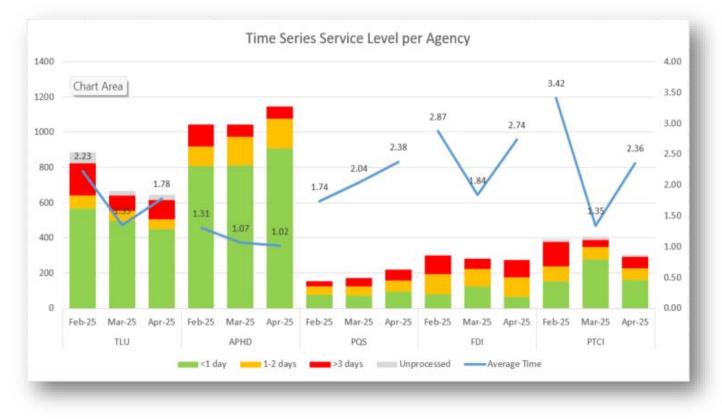

The module experienced an increase in volume for the month of April moving from 2573 in March to 2590 applications representing a 1% increase month over month.

Agency processing efficiency for under one (1) day decreased from 69% to 65%, between one (1) to three (3) days increased from 17% to 18%, and over three (3) days increased from 12% to 16%.

The number of unprocessed applications during this time remained at 2%.

#### Time Series Service Level per Agency (past 3 months)