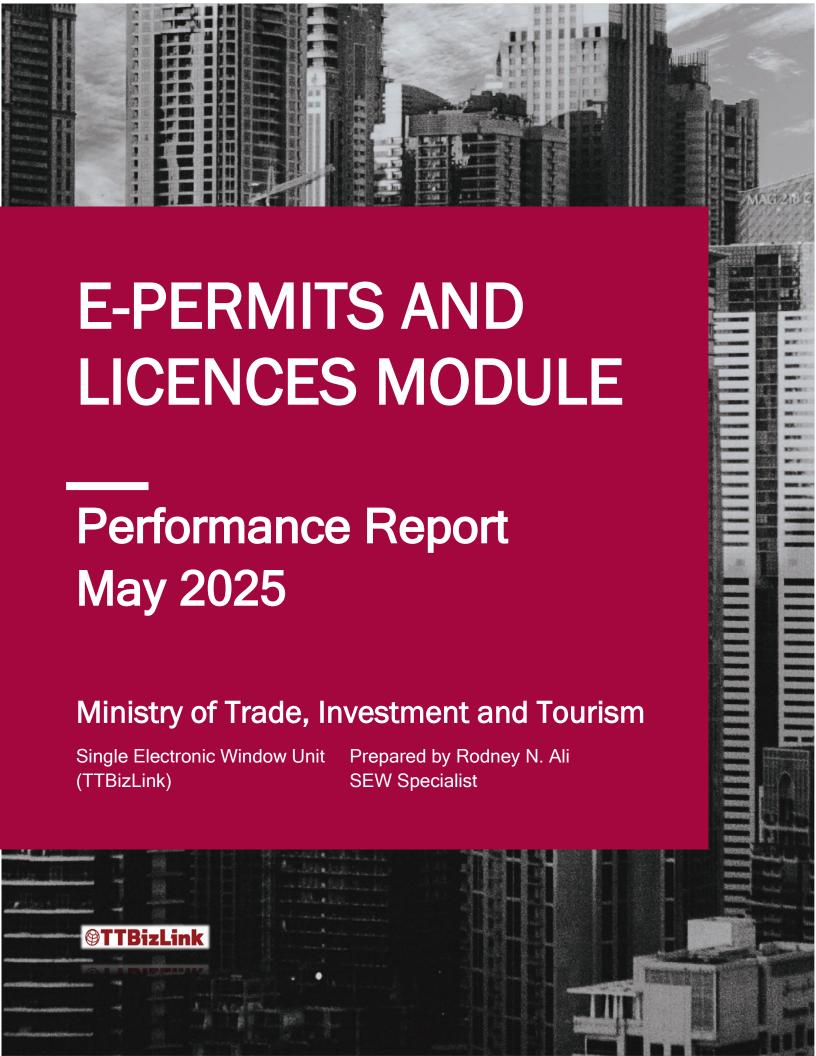

### Current Month Volume and Service Level per Agency

| Service Levels         | TLU  |     | APHD         |     | PQS  |     | FDI  |     | PTCI |     |
|------------------------|------|-----|--------------|-----|------|-----|------|-----|------|-----|
| <1 day                 | 452  | 66% | 857          | 79% | 68   | 37% | 52   | 21% | 220  | 63% |
| 1-3 days               | 73   | 11% | 1 <i>7</i> 1 | 16% | 75   | 41% | 53   | 21% | 43   | 12% |
| >3 days                | 138  | 20% | 54           | 5%  | 39   | 21% | 148  | 58% | 81   | 23% |
| Unprocessed            | 19   | 3%  | 0            | 0%  | 0    | 0%  | 0    | 0%  | 8    | 2%  |
| Total                  | 682  |     | 1082         |     | 182  |     | 253  |     | 352  |     |
| Average<br>Time (days) | 2.36 |     | 0.98         |     | 1.90 |     | 4.65 |     | 1.57 |     |