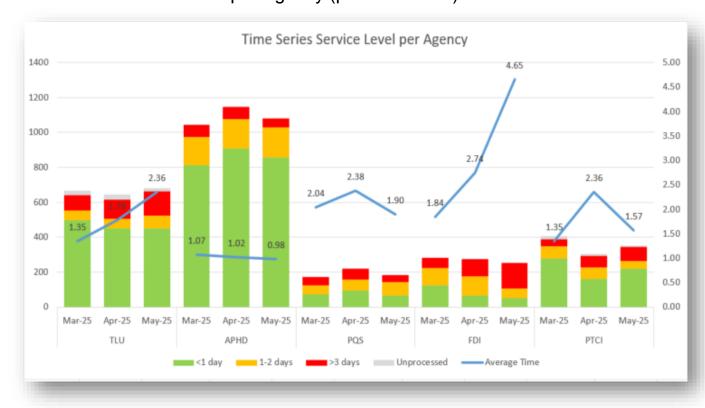

PQS  |     | FDI  |     | PTCI |     |
|------------------------|------|-----|--------------|-----|------|-----|------|-----|------|-----|
| <1 day                 | 452  | 66% | 857          | 79% | 68   | 37% | 52   | 21% | 220  | 63% |
| 1-3 days               | 73   | 11% | 1 <i>7</i> 1 | 16% | 75   | 41% | 53   | 21% | 43   | 12% |
| >3 days                | 138  | 20% | 54           | 5%  | 39   | 21% | 148  | 58% | 81   | 23% |
| Unprocessed            | 19   | 3%  | 0            | 0%  | 0    | 0%  | 0    | 0%  | 8    | 2%  |
| Total                  | 682  |     | 1082         |     | 182  |     | 253  |     | 352  |     |
| Average<br>Time (days) | 2.36 |     | 0.98         |     | 1.90 |     | 4.65 |     | 1.57 |     |



## Time Series Service Level per Agency (past 3 months)