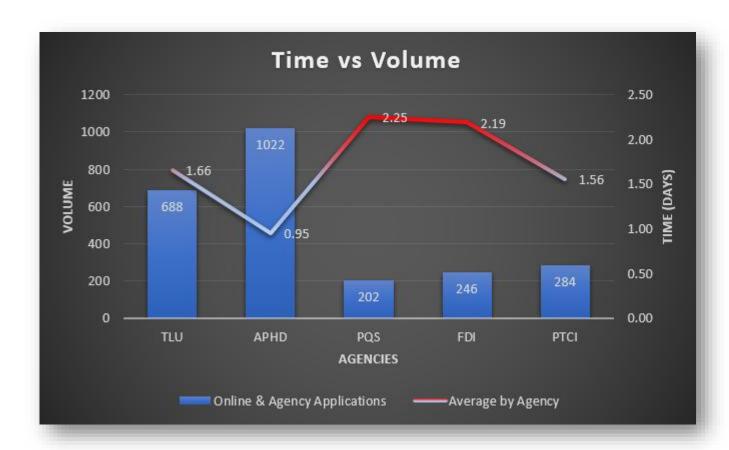

### Current Month Volume and Service Level per Agency

| Service Levels         | TLU  |     | APHD |     | PQS  |     | FDI  |     | PTCI         |     |
|------------------------|------|-----|------|-----|------|-----|------|-----|--------------|-----|
| <1 day                 | 493  | 72% | 832  | 81% | 104  | 51% | 109  | 44% | 1 <i>7</i> 9 | 63% |
| 1-3 days               | 66   | 10% | 134  | 13% | 42   | 21% | 87   | 35% | 32           | 11% |
| >3 days                | 92   | 13% | 54   | 5%  | 50   | 25% | 50   | 20% | 66           | 23% |
| Unprocessed            | 37   | 5%  | 2    | 0%  | 6    | 3%  | 0    | 0%  | 7            | 2%  |
| Total                  | 688  |     | 1022 |     | 202  |     | 246  |     | 284          |     |
| Average<br>Time (days) | 1.66 |     | 0.95 |     | 2.25 |     | 2.19 |     | 1.56         |     |