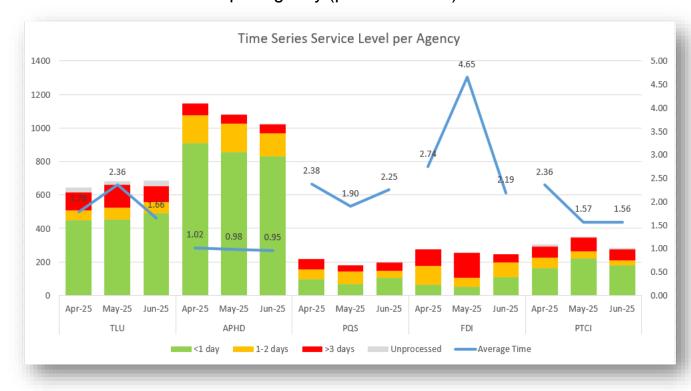

| FDI  |     | PTCI         |     |
|------------------------|------|-----|------|-----|------|-----|------|-----|--------------|-----|
| <1 day                 | 493  | 72% | 832  | 81% | 104  | 51% | 109  | 44% | 1 <i>7</i> 9 | 63% |
| 1-3 days               | 66   | 10% | 134  | 13% | 42   | 21% | 87   | 35% | 32           | 11% |
| >3 days                | 92   | 13% | 54   | 5%  | 50   | 25% | 50   | 20% | 66           | 23% |
| Unprocessed            | 37   | 5%  | 2    | 0%  | 6    | 3%  | 0    | 0%  | 7            | 2%  |
| Total                  | 688  |     | 1022 |     | 202  |     | 246  |     | 284          |     |
| Average<br>Time (days) | 1.66 |     | 0.95 |     | 2.25 |     | 2.19 |     | 1.56         |     |



## Time Series Service Level per Agency (past 3 months)