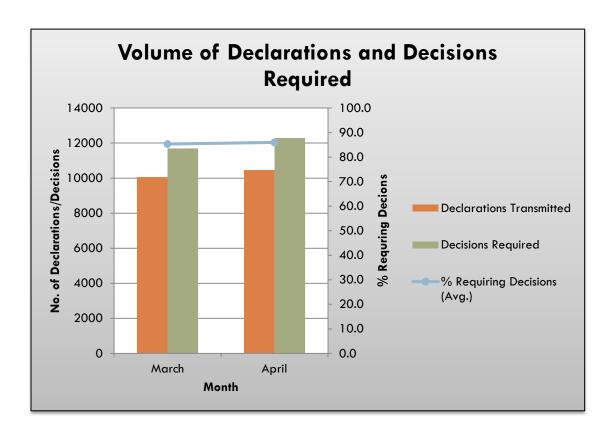

#### **Executive Summary**

The Goods Declaration Module saw a **4% increase in activity** for the month of **April 2021** when compared to the previous month, with the total declarations submitted to TTBizLink going from **10,058 to 10,458** declarations. Furthermore, there was a **5% increase** in the number of declarations submitted to TTBizLink when compared to **April 2020** – where **9,973** declarations were routed to TTBizLink during that month.

# **Module Performance Summary**

| Month                     | Declarations<br>Transmitted | Decisions<br>Required | Average<br>Processing<br>Time (Days) |
|---------------------------|-----------------------------|-----------------------|--------------------------------------|
| Previous Month<br>(March) | 10,058                      | 11,696                | 0.40                                 |
| Current Month<br>(April)  | 10,458                      | 12,286                | 0.43                                 |