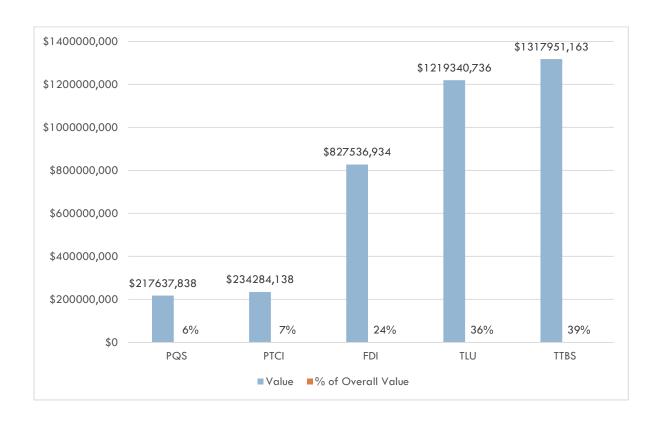

## TT\$ Value of Declarations Routed to Each Agency

A total of **TT\$3.4 Bn** worth of goods entered Trinidad and Tobago in April 2021. The below table and chart gives further information on selectivity by value<sup>1</sup>.

| OGA            | Value           | % of Overall Value |
|----------------|-----------------|--------------------|
| PQS            | \$217,637,838   | 6%                 |
| PTCI           | \$234,284,138   | 7%                 |
| FDI            | \$827,536,934   | 24%                |
| TLU            | \$1,219,340,736 | 36%                |
| TTBS           | \$1,317,951,163 | 39%                |
| No Selectivity | \$541,425,459   | 16%                |
| Overall        | \$3,414,267,343 | 100%               |

<sup>&</sup>lt;sup>1</sup> Note that because one declaration may be routed to several OGAs, the sum of the values of declarations routed to OGAs and having no selectivity would be less than the overall value of declarations routed to TTBizLink.