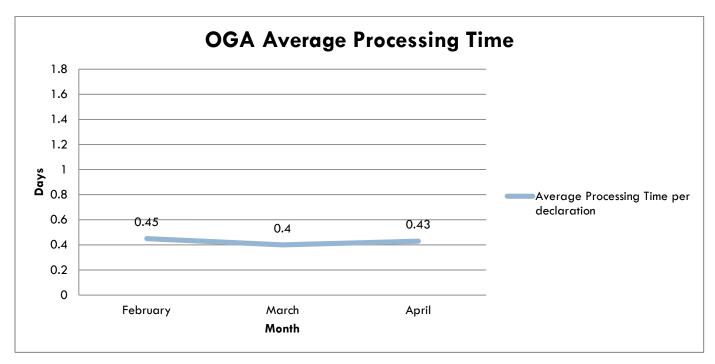

The average processing time for OGAs in **April 2021** was **0.43 days (9.5 hours)** per declaration. The average processing time of the previous month stood at 0.4 days (10.5 hours).

There were **no incidents** raised during the month of **April**.