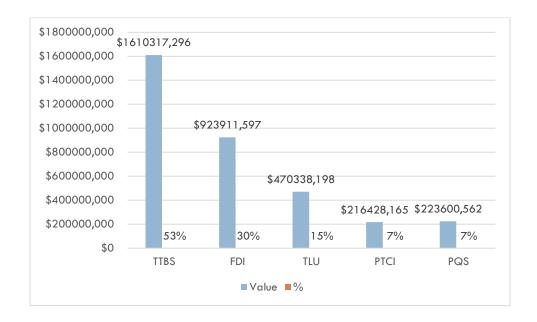

#### TT\$ Value of Declarations Routed to Each Agency

A combined TT\$ 3.05 Bn worth of goods entered Trinidad and Tobago in October 2020.

The below table and chart gives further information on selectivity by value.

| OGA           | Value           | %    |
|---------------|-----------------|------|
| TTBS          | \$1,610,317,296 | 53%  |
| FDI           | \$923,911,597   | 30%  |
| TLU           | \$470,338,198   | 15%  |
| PTCI          | \$216,428,165   | 7%   |
| PQS           | \$223,600,562   | 7%   |
| Overall Value | \$3,045,030,565 | 100% |