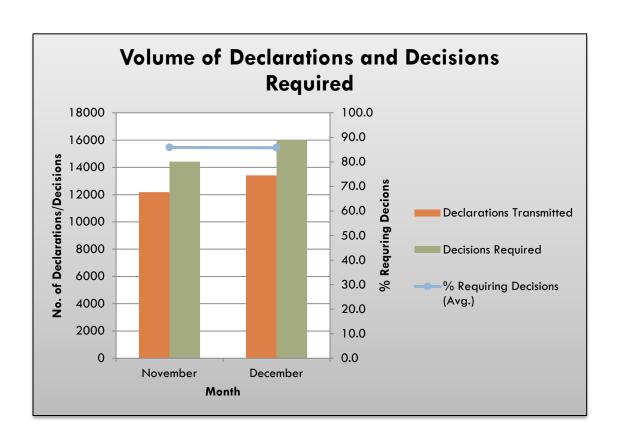

#### **Executive Summary**

The Goods Declaration Module saw a **10% increase in activity** for the month of **December 2020** when compared to the previous month, with the total declarations submitted to TTBizLink going from **12,183** to **13,410** declarations. Furthermore, there was a **10% increase** in the number of declarations submitted to TTBizLink when compared to **December 2019**.

## **Module Performance Summary**

| Month                        | Declarations<br>Transmitted | Decisions<br>Required | Average<br>Processing<br>Time (Days) |
|------------------------------|-----------------------------|-----------------------|--------------------------------------|
| Previous Month<br>(November) | 12,183                      | 14,426                | 0.55                                 |
| Current Month<br>(December)  | 13,410                      | 16,013                | 0.49                                 |