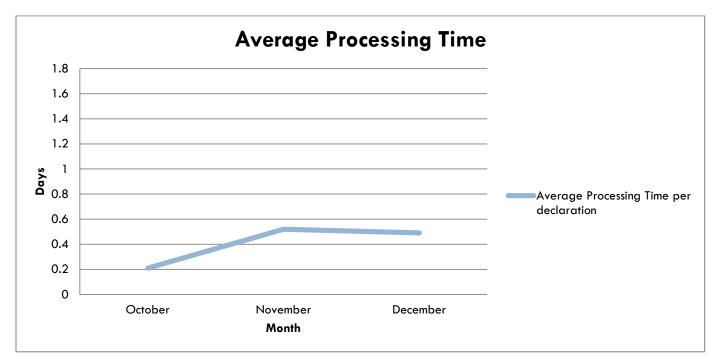

The average processing time was 0.49 days (11.73 hours) per declaration. However, much of the delays can be attributed to regular CBCS authentication errors. It is anticipated that the ASYCUDA World upgrade will eliminate these errors. The average processing time of the previous month stood at 0.52 days (12.5 hours).

## **Module Performance Summary**

| Month                        | Declarations<br>Transmitted | Decisions<br>Required | Average<br>Processing<br>Time (Days) |
|------------------------------|-----------------------------|-----------------------|--------------------------------------|
| Previous Month<br>(November) | 12,183                      | 14,426                | 0.55                                 |
| Current Month<br>(December)  | 13,410                      | 16,013                | 0.49                                 |