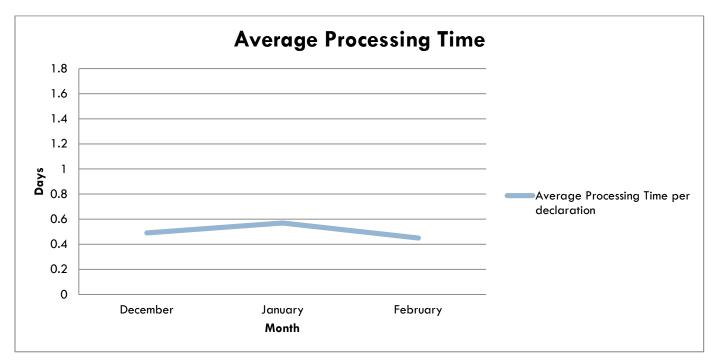

The average processing time was 0.45 days (10.8 hours) per declaration. The average processing time of the previous month stood at 0.57 days (13.8 hours).

There was **one** (1) incident raised during the month of February.

#### **Module Performance Summary**

| Month                       | Declarations<br>Transmitted | Decisions<br>Required | Average<br>Processing<br>Time (Days) |
|-----------------------------|-----------------------------|-----------------------|--------------------------------------|
| Previous Month<br>(January) | 12,525                      | 8,562                 | 0.57                                 |
| Current Month<br>(February) | 9,431                       | 10,703                | 0.45                                 |