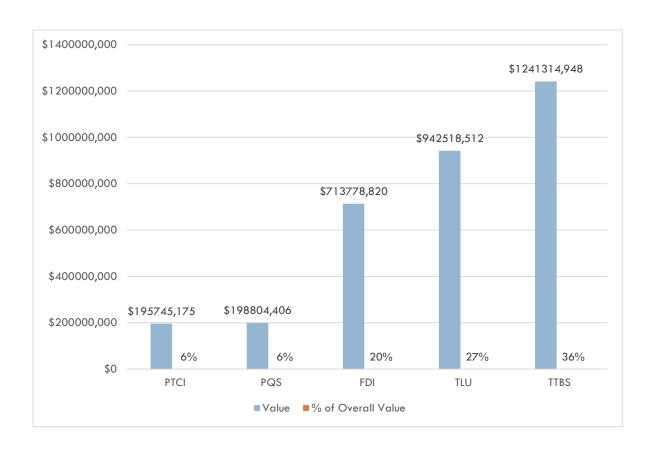

#### TT\$ Value of Declarations Routed to Each Agency

A combined **TT\$3.49 Bn** worth of goods entered Trinidad and Tobago in February 2021. The below table and chart gives further information on selectivity by value.

| OGA            | Value           | % of Overall Value |
|----------------|-----------------|--------------------|
| PTCI           | \$195,745,175   | 6%                 |
| PQS            | \$198,804,406   | 6%                 |
| FDI            | \$713,778,820   | 20%                |
| TLU            | \$942,518,512   | 27%                |
| TTBS           | \$1,241,314,948 | 36%                |
| No Selectivity | \$1,019,782,430 | 29%                |
| Overall        | \$3,494,671,578 | 100%               |