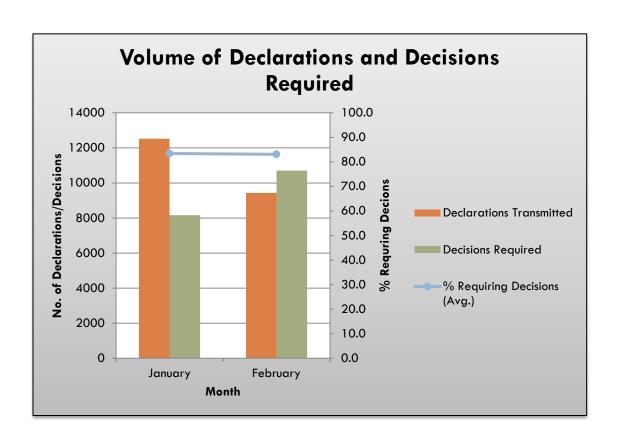

#### **Executive Summary**

The Goods Declaration Module saw a **25% decrease in activity** for the month of **February 2021** when compared to the previous month, with the total declarations submitted to TTBizLink going from **12,525** to **9,431** declarations. Furthermore, there was a **24% increase** in the number of declarations submitted to TTBizLink when compared to **February 2020**.

#### **Module Performance Summary**

| Month                       | Declarations<br>Transmitted | Decisions<br>Required | Average<br>Processing<br>Time (Days) |
|-----------------------------|-----------------------------|-----------------------|--------------------------------------|
| Previous Month<br>(January) | 12,525                      | 8,562                 | 0.57                                 |
| Current Month<br>(February) | 9,431                       | 10,703                | 0.45                                 |