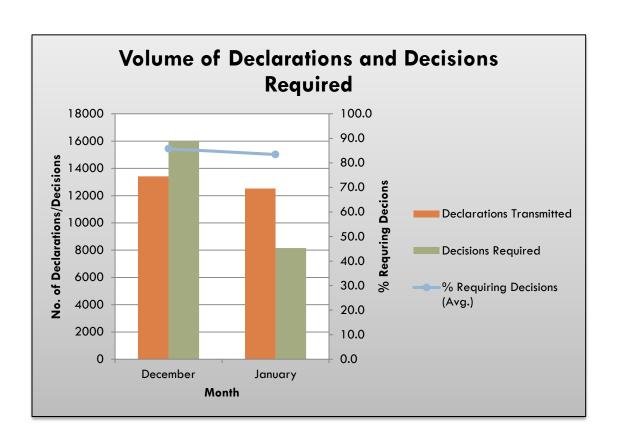

## **Module Performance Summary**

| Month                        | Declarations<br>Transmitted | Decisions<br>Required | Average<br>Processing<br>Time (Days) |
|------------------------------|-----------------------------|-----------------------|--------------------------------------|
| Previous Month<br>(December) | 13,410                      | 16,013                | 0.49                                 |
| Current Month<br>(January)   | 12,525                      | 8,162                 | 0.57                                 |