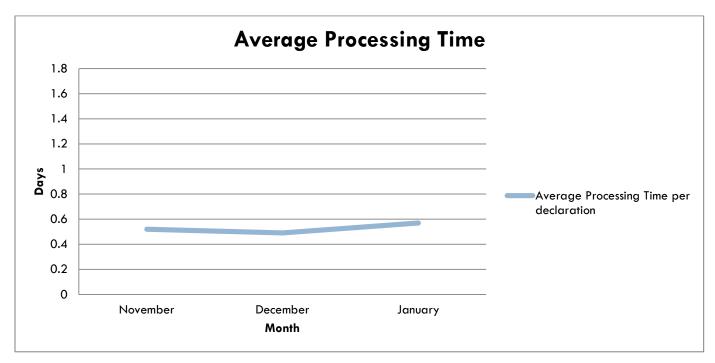

The average processing time was 0.57 days (13.8 hours) per declaration. However, much of the delays can be attributed to teething problems that arose from the ASYCUDA world upgrade in January 2021. The average processing time of the previous month stood at 0.49 days (11.7 hours).

## **Module Performance Summary**

| Month                        | Declarations<br>Transmitted | Decisions<br>Required | Average<br>Processing<br>Time (Days) |
|------------------------------|-----------------------------|-----------------------|--------------------------------------|
| Previous Month<br>(December) | 13,410                      | 16,013                | 0.49                                 |
| Current Month<br>(January)   | 12,525                      | 8,162                 | 0.57                                 |