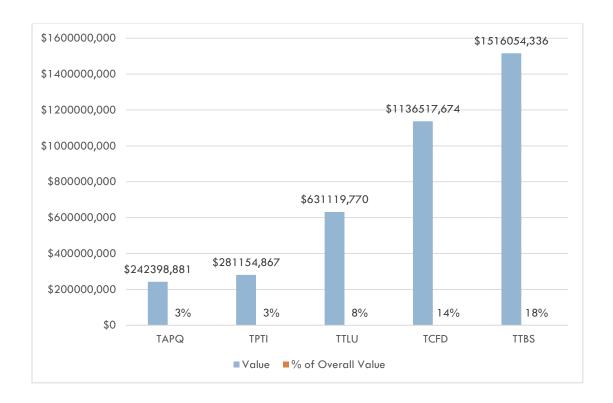

## **TT\$ Value of Declarations Routed to Each Agency**

A combined **TT\$ 8.33 Bn** worth of goods entered Trinidad and Tobago in January 2021. The below table and chart gives further information on selectivity by value.

| OGA            | Value           | % of Overall Value |  |
|----------------|-----------------|--------------------|--|
| TAPQ           | \$242,398,881   | 3%                 |  |
| TPTI           | \$281,154,867   | 3%                 |  |
| TTLU           | \$631,119,770   | 8%                 |  |
| TCFD           | \$1,136,517,674 | 14%                |  |
| TTBS           | \$1,516,054,336 | 18%                |  |
| No Selectivity | \$5,620,254,966 | 67%                |  |
| Overall        | \$8,332,579,099 | 100%               |  |